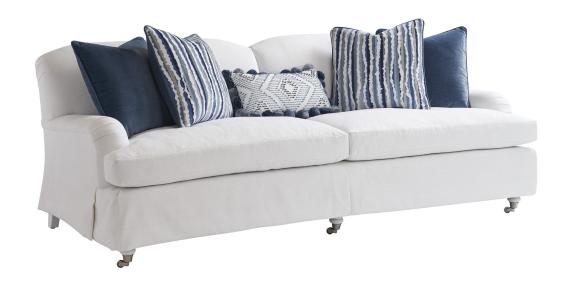

## ATHOS TIGHT BACK SOFA W/PEWTER 5265-31P

| BRAND:             | Barclay Butera                                                                                                                                                          |
|--------------------|-------------------------------------------------------------------------------------------------------------------------------------------------------------------------|
| COLLECTION:        | Barclay Butera Upholstery                                                                                                                                               |
| DIMENSIONS:        | 87.00"W x 40.00"D x 33.50"H<br>Arm 23.50"H<br>Inside 75.00"W x 26.00"D                                                                                                  |
| STANDARD FEATURES: | Ultra Down Seat Cushion (Optional Seat<br>Cushion Fil<br>Tight Back<br>(4) 20" Lux Down Throw Pillows<br>(1) 20 x 12" Lux Down Kidney Pillow<br>Pewter Casters on Front |
| FINISH:            | Finish Selection is Required                                                                                                                                            |
| COM (54" Plain):   | 16 yds.                                                                                                                                                                 |