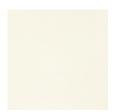

## caracole



## **FREE FALL**

cla-021-452

**COLLECTION:** CARACOLE CLASSIC

## DIMENSIONS: 54W x 24D x 30H

Create a serene space for work and moments of reflection with this parsons style desk, engaging the senses with its fluid form and gently rounded edges. A pearlescent Moonstone finish gives light to the exquisite waterfall herringbone pattern of Koto veneers, complemented by a Pearly White drawer with a center divider inside and painted wood tray. Also works beautifully as a console in halls and entryways, or as an elegant vanity in bedrooms and dressing areas.

## FINISH:



Moonstone



Pearly White



Almost Black