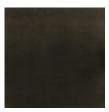

## caracole



## **FREE FALL**

cla-021-452

**COLLECTION:** CARACOLE CLASSIC

## DIMENSIONS: 54W x 24D x 30H

Create a serene space for work and moments of reflection with this parsons style desk, engaging the senses with its fluid form and gently rounded edges. A pearlescent Moonstone finish gives light to the exquisite waterfall herringbone pattern of Koto veneers, complemented by a Pearly White drawer with a center divider inside and painted wood tray. Also works beautifully as a console in halls and entryways, or as an elegant vanity in bedrooms and dressing areas.

## FINISH:



Moonstone



Pearly White



Almost Black