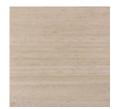

## caracole



## **FREE FALL**

cla-021-452

**COLLECTION:** CARACOLE CLASSIC

## DIMENSIONS: 54W x 24D x 30H

Create a serene space for work and moments of reflection with this parsons style desk, engaging the senses with its fluid form and gently rounded edges. A pearlescent Moonstone finish gives light to the exquisite waterfall herringbone pattern of Koto veneers, complemented by a Pearly White drawer with a center divider inside and painted wood tray. Also works beautifully as a console in halls and entryways, or as an elegant vanity in bedrooms and dressing areas.

## FINISH:



Moonstone



Pearly White



Almost Black