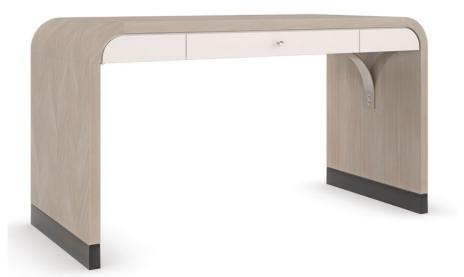

## **FREE FALL**

cla-021-452

**COLLECTION:** CARACOLE CLASSIC

## DIMENSIONS: 54W x 24D x 30H

Create a serene space for work and moments of reflection with this parsons style desk, engaging the senses with its fluid form and gently rounded edges. A pearlescent Moonstone finish gives light to the exquisite waterfall herringbone pattern of Koto veneers, complemented by a Pearly White drawer with a center divider inside and painted wood tray. Also works beautifully as a console in halls and entryways, or as an elegant vanity in bedrooms and dressing areas.