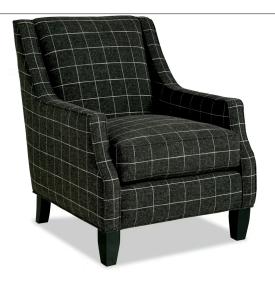

Material: Fabric
Style: Transitional

Brand: Paula Deen by Craftmaster

**Product** This chair from the Paula Deen Home **Description:** collection bridges the gap between

classic and modern. It incorporates fine details such as the gracefully sloping track arms, tapered legs and a plush tight back for easy maintenance. Paula's exclusive Down-Blend seat cushions are the key to this chair's outstanding

comfort.