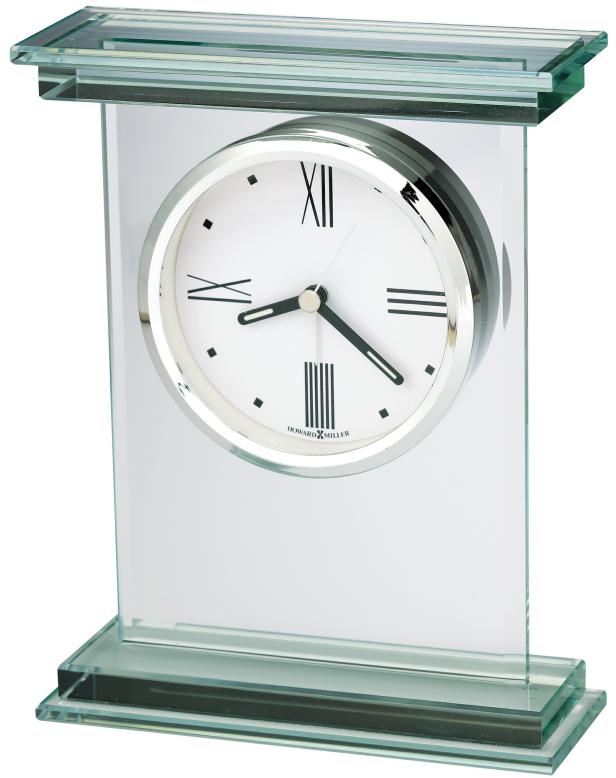

Enhancing life at home.™

| Name: HIGHTOWER TABLETOP CLOCK |              | Seat Width                  | 0.0  | Assembly Required     | No              |
|--------------------------------|--------------|-----------------------------|------|-----------------------|-----------------|
| SKU                            | 645835       | Seat Depth                  | 0.0  | Can Ship UPS / Fedex  | Yes             |
| Wood Finish                    |              | Seat Height                 | 0.0  | Shipping Carton Count | t 1             |
| Clock Movement                 | Quartz/Alarm | Arm Height                  | 0.0  | Warranty              | 1 Year Warranty |
| Product Width                  | 5.5          | Shipping Width              | 6.8  | •                     | •               |
| Product Depth                  | 2.0          | Shipping Depth              | 8.4  |                       |                 |
| Product Height                 | 7.0          | Shipping Height             | 3.2  |                       |                 |
| Product Weight                 | 1.5          | Shipping Weight             | 1.65 |                       |                 |
| _                              |              | Shipping Cube - square feet | 0.1  |                       |                 |
|                                |              |                             |      |                       |                 |