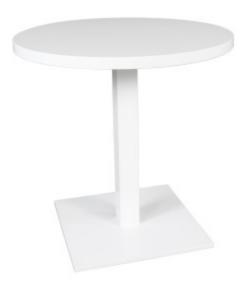

Product No: 20213-WH

## Name: Breezeway 24" Round Dining Table

**Collection:** Breezeway

Material: Cast Aluminum

Weight: 24 lbs

**Dimensions:** 24"D x 29.5"H Spider: 19" | Base: 16" | Column: 3.5"

**Detail:** Contemporary and chic, aluminum Breezeway tables will fit seamlessly into any environment. Available with round or square table top selections and in a radiant Tiger Drylac® White or a rich AkzoNobel® Black finish and standard dining, balcony or bar heights, Breezeway tables are practical and minimalist, making them suitable for use in both residential and commercial settings.