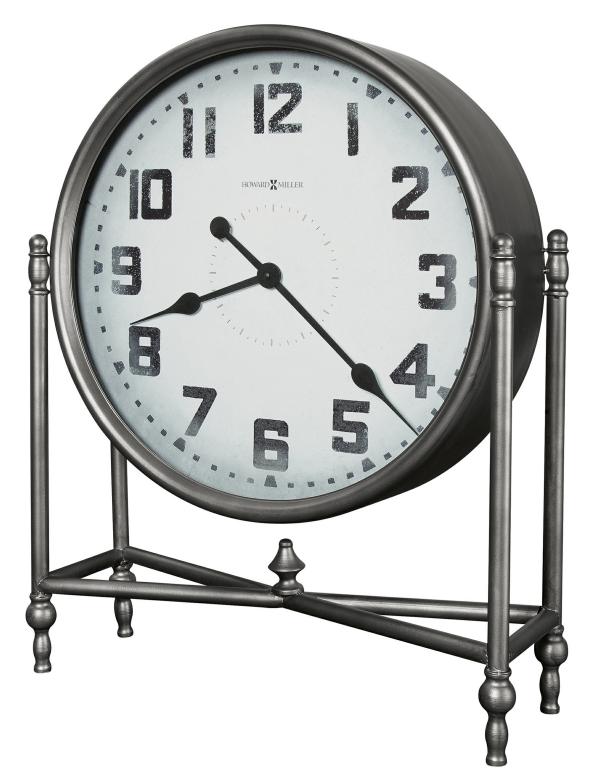

Enhancing life at home.™

| Name: HOWARD MILLER CHILDRESS |        | Seat Width      | 0.0   | Assembly Required     | No              |
|-------------------------------|--------|-----------------|-------|-----------------------|-----------------|
| MANTEL CLOCK 635-222          |        | Seat Depth      | 0.0   | Can Ship UPS / Fedex  | Yes             |
| SKU                           | 635222 | Seat Height     | 0.0   | Shipping Carton Count |                 |
| Wood Finish                   |        | Arm Height      | 0.0   | 11 3                  | 1 Year Warranty |
| Clock Movement                | Quartz | Shipping Width  | 31.75 | ,                     | ,               |
| Product Width                 | 21.5   | Shipping Depth  | 26.0  |                       |                 |
| Product Depth                 | 6.75   | Shipping Height | 8.75  |                       |                 |
| Product Height                | 27.0   | Shipping Weight | 24.55 |                       |                 |
| B 1 134/11                    | 100    | - 111 3 3       |       |                       |                 |