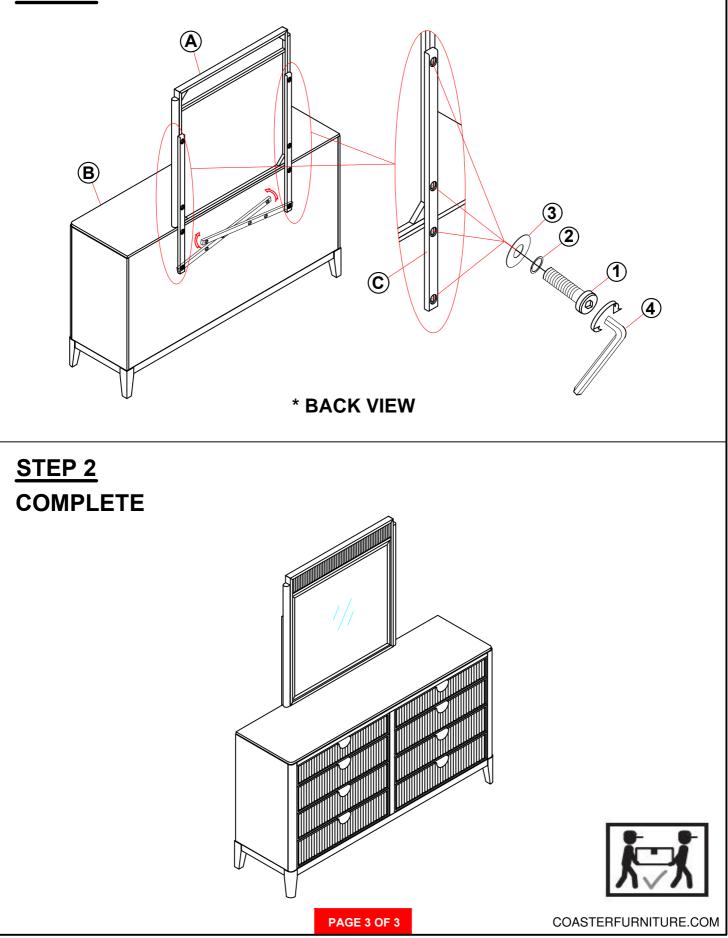

### ASSEMBLY TIME

PARTS IDENTIFICATION

| Α                       | MIRROR                                   | 1//        | 1PC  |
|-------------------------|------------------------------------------|------------|------|
| В                       | DRESSER                                  |            | 1PC  |
| С                       | MIRROR SUPPORT<br>(PACKED WITH DRESSER)  |            | 2PCS |
| HARDWARE IDENTIFICATION |                                          |            |      |
| 1                       | BOLT<br>(1/4" x 32mm - BLK)              |            | 6PCS |
| 2                       | LOCK WASHER<br>(1/4" - BLK)              | $\bigcirc$ | 6PCS |
| 3                       | FLAT WASHER<br>(1/4" x 19 x 1.5mm - BLK) |            | 6PCS |
| 4                       | ALLEN WRENCH<br>(4mm - BLK)              |            | 1PC  |
|                         |                                          |            |      |

## STEP 1

COASTERFURNITURE.COM