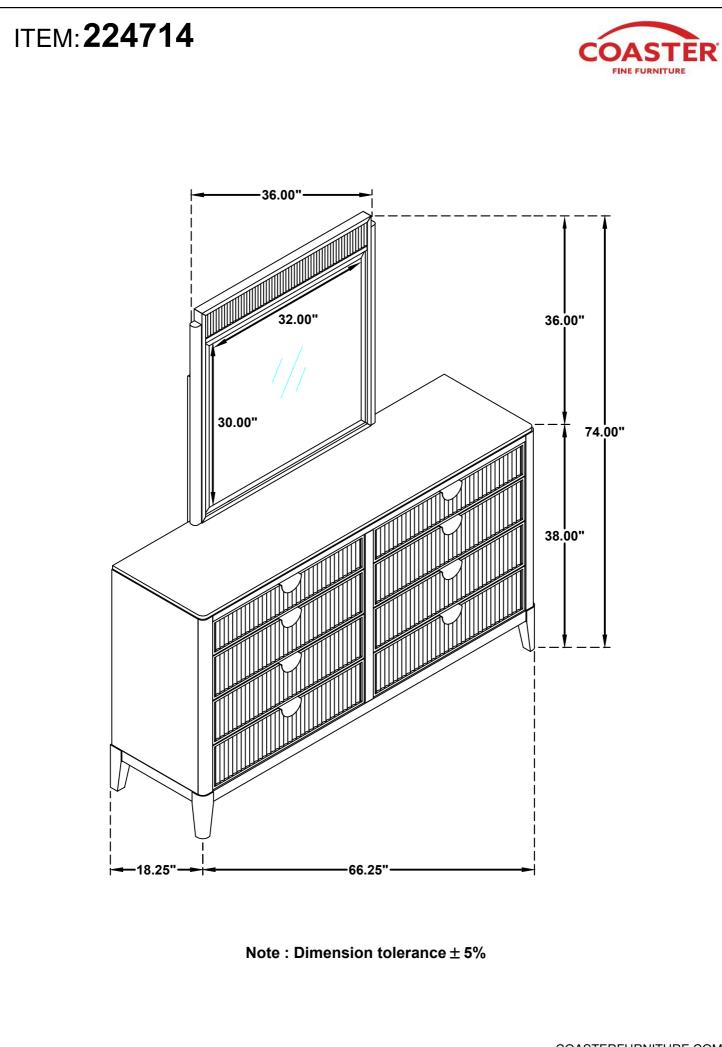

------|
| В                       | DRESSER                                  |            | 1PC  |
| С                       | MIRROR SUPPORT<br>(PACKED WITH DRESSER)  |            | 2PCS |
| HARDWARE IDENTIFICATION |                                          |            |      |
| 1                       | BOLT<br>(1/4" x 32mm - BLK)              |            | 6PCS |
| 2                       | LOCK WASHER<br>(1/4" - BLK)              | $\bigcirc$ | 6PCS |
| 3                       | FLAT WASHER<br>(1/4" x 19 x 1.5mm - BLK) |            | 6PCS |
| 4                       | ALLEN WRENCH<br>(4mm - BLK)              |            | 1PC  |
|                         |                                          |            |      |

# ITEM: **224714**

**ASSEMBLY INSTRUCTIONS** 



## STEP 1





COASTERFURNITURE.COM