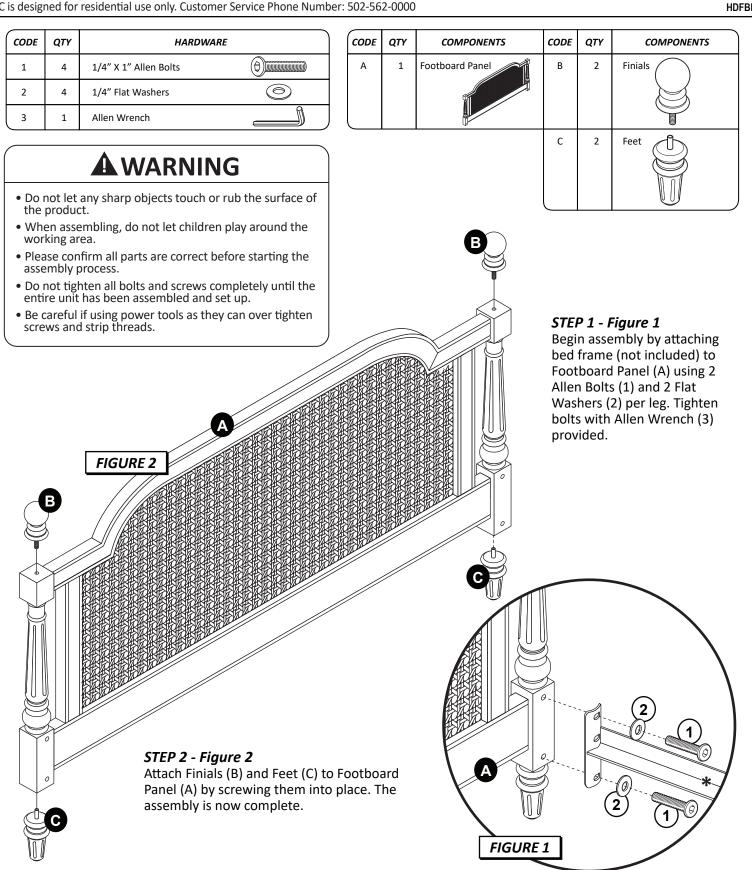

## Melanie Wood Cane Footboard

Model #104160-114040 (2167-580) Queen Model #104160-114041 (2167-680) King Date: 08-11-2017 Page 1 of 1

Examine all packaging material for small parts that may have come loose during shipment. Periodic checks are recommended to insure that all components are in proper position, tight and free from damage. Keep this assembly instruction for future reference. Adult assembly is required. The product of Hillsdale Furniture, LLC is designed for residential use only. Customer Service Phone Number: 502-562-0000