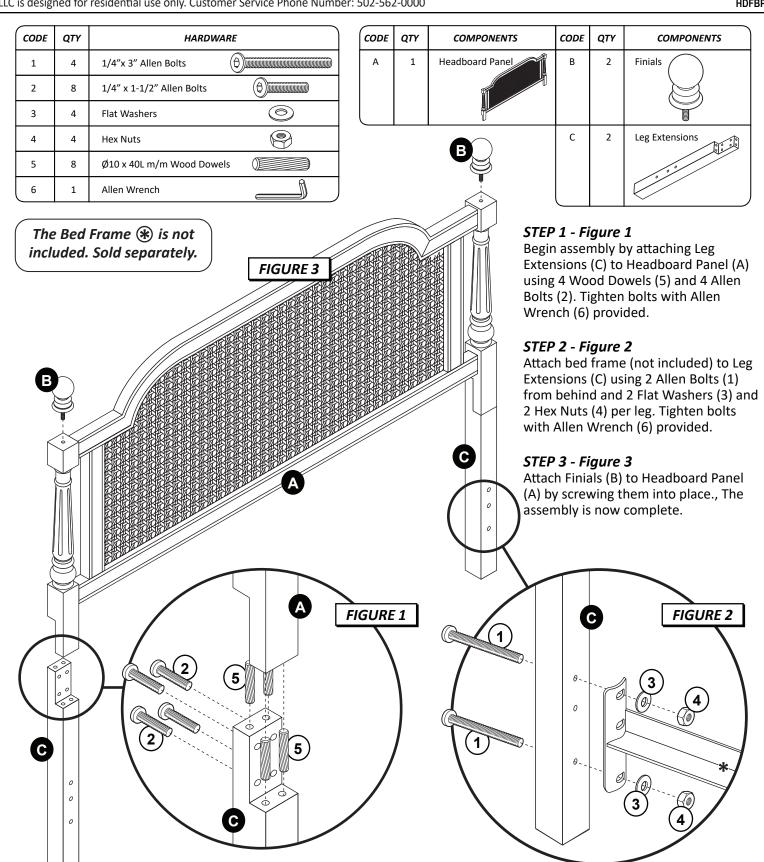

## Melanie Wood Cane Headboard

Model #104159-114026 (2167-570) Queen Model #104159-114027 (2167-670) King Date: 08-11-2017 Page 1 of 1

Examine all packaging material for small parts that may have come loose during shipment. Periodic checks are recommended to insure that all components are in proper position, tight and free from damage. Keep this assembly instruction for future reference. Adult assembly is required. The product of Hillsdale Furniture, LLC is designed for residential use only. Customer Service Phone Number: 502-562-0000