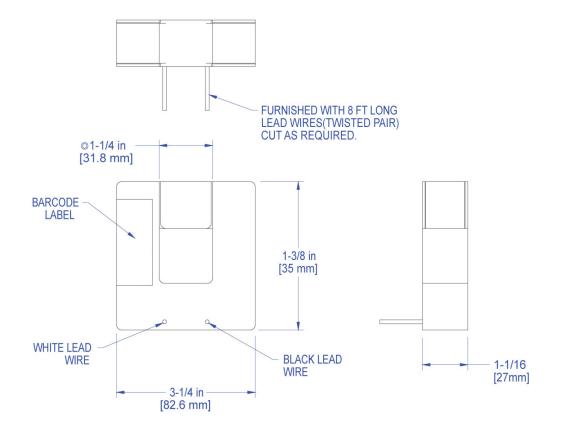

### 200A Split Core Current Transformer

The GLS-EM-CT is a current transformer designed for use with a GLS-EM-MCU Crestron Green Light® Power Meter Control Unit<sup>[1]</sup>. Current transformers are vital to metering power. Crestron® offers various split core models that work with 600, 400, and 200 Amp feeds; these devices clamp around main feeds. Solid-core models exist for 50 and 20 Amp

circuits; the wire must be routed through the closed loop of the core.

#### Notes:

1. To prevent wire noise, the maximum distance between a GLS-EM-MCU or GLS-EM-CTI and a GLS-EM-CT should not exceed 50 feet (15.24 meters). This maximum distance applies to the following product models: GLS-EM-MCU, GLS-EM-CTI-\* and GLS-EM-CT-\*.