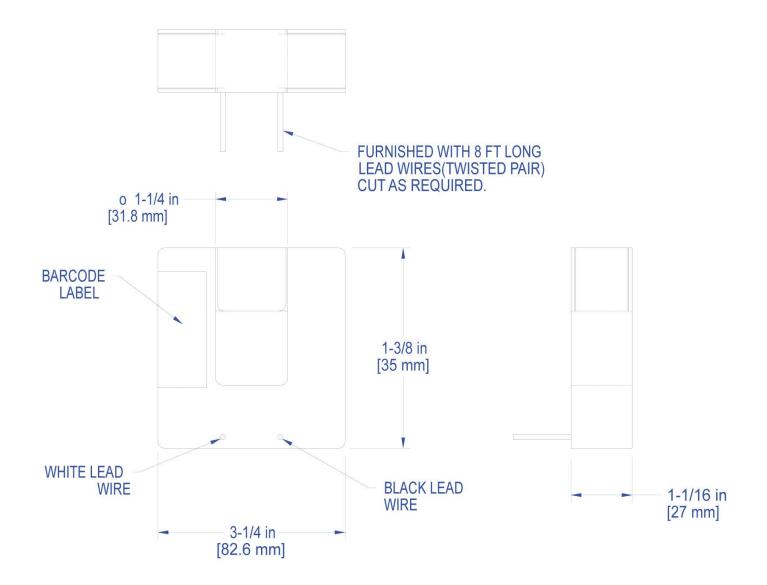

### 200A Split Core Current Transformer

The GLS-EM-CT is a current transformer designed for use with a GLS-EM-MCU Crestron Green Light® Power Meter Control Unit<sup>[1]</sup>. Current transformers are vital to metering power. Crestron® offers various split core models that work with 600, 400, and 200 Amp feeds; these devices clamp around main feeds. Solid-core models exist for 50 and 20 Amp

circuits; the wire must be routed through the closed loop of the core.

#### Notes:

1. To prevent wire noise, the maximum distance between a GLS-EM-MCU or GLS-EM-CTI and a GLS-EM-CT should not exceed 50 feet (15.24 meters). This maximum distance applies to the following product models: GLS-EM-MCU, GLS-EM-CTI-\* and GLS-EM-CT-\*.