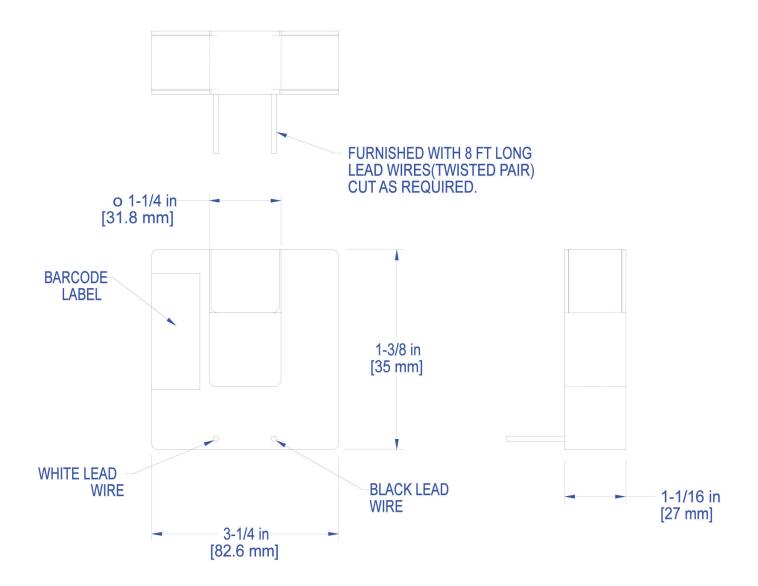

### 200A Split Core Current Transformer

The GLS-EM-CT is a current transformer designed for use with a GLS-EM-MCU Crestron Green Light® Power Meter Control Unit<sup>[1]</sup>. Current transformers are vital to metering power. Crestron® offers various split core models that work with 600, 400, and 200 Amp feeds; these devices clamp around main feeds. Solid-core models exist for 50 and 20 Amp

circuits; the wire must be routed through the closed loop of the core.

#### Notes:

1. To prevent wire noise, the maximum distance between a GLS-EM-MCU or GLS-EM-CTI and a GLS-EM-CT should not exceed 50 feet (15.24 meters). This maximum distance applies to the following product models: GLS-EM-MCU, GLS-EM-CTI-\* and GLS-EM-CT-\*.