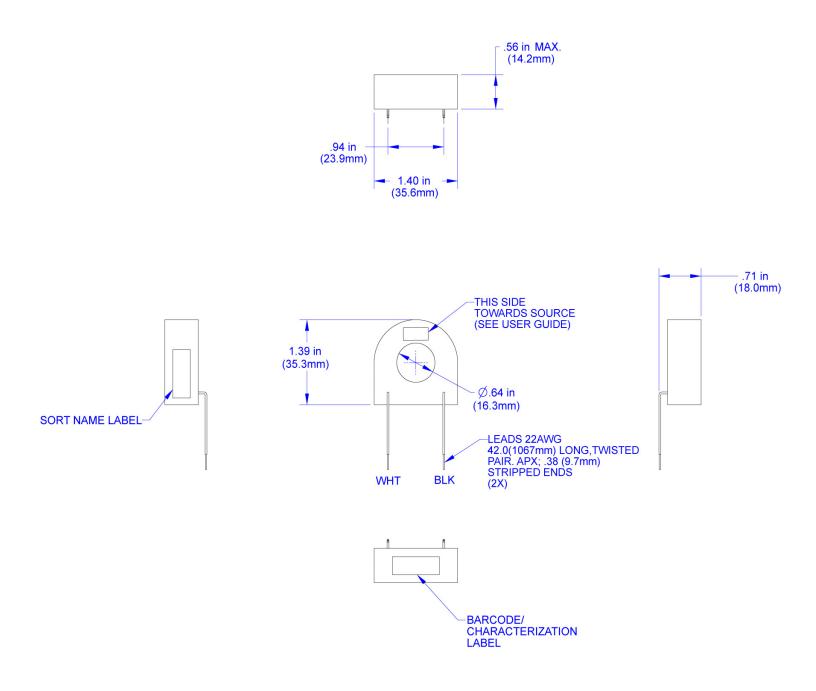

### 200A Split Core Current Transformer

The GLS-EM-CT is a current transformer designed for use with a GLS-EM-MCU Crestron Green Light® Power Meter Control Unit<sup>[1]</sup>. Current transformers are vital to metering power. Crestron® offers various split core models that work with 600, 400, and 200 Amp feeds; these devices clamp around main feeds. Solid-core models exist for 50 and 20 Amp

circuits; the wire must be routed through the closed loop of the core.

#### Notes:

1. To prevent wire noise, the maximum distance between a GLS-EM-MCU or GLS-EM-CTI and a GLS-EM-CT should not exceed 50 feet (15.24 meters). This maximum distance applies to the following product models: GLS-EM-MCU, GLS-EM-CTI-\* and GLS-EM-CT-\*.