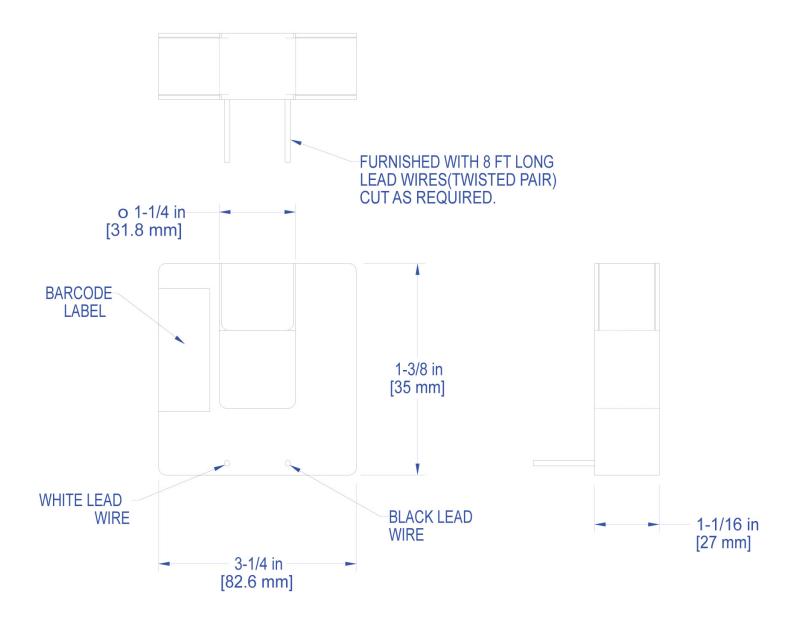

### 200A Split Core Current Transformer

The GLS-EM-CT is a current transformer designed for use with a GLS-EM-MCU Crestron Green Light® Power Meter Control Unit<sup>[1]</sup>. Current transformers are vital to metering power. Crestron® offers various split core models that work with 600, 400, and 200 Amp feeds; these devices clamp around main feeds. Solid-core models exist for 50 and 20 Amp

circuits; the wire must be routed through the closed loop of the core.

#### Notes:

1. To prevent wire noise, the maximum distance between a GLS-EM-MCU or GLS-EM-CTI and a GLS-EM-CT should not exceed 50 feet (15.24 meters). This maximum distance applies to the following product models: GLS-EM-MCU, GLS-EM-CTI-\* and GLS-EM-CT-\*.