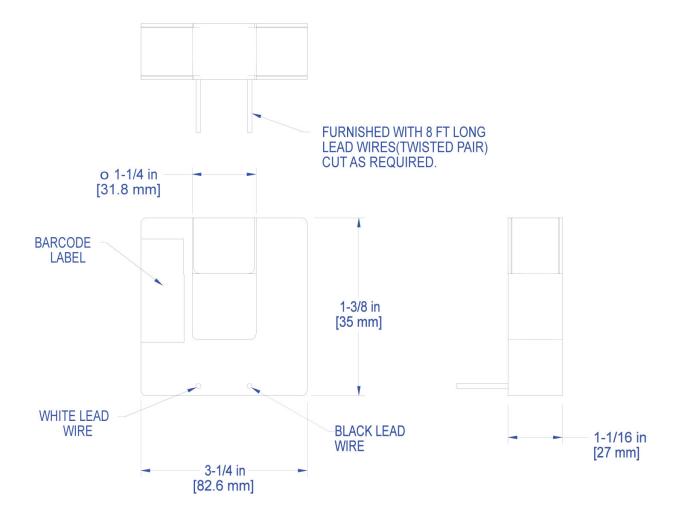

### 200A Split Core Current Transformer

The GLS-EM-CT is a current transformer designed for use with a GLS-EM-MCU Crestron Green Light® Power Meter Control Unit<sup>[1]</sup>. Current transformers are vital to metering power. Crestron® offers various split core models that work with 600, 400, and 200 Amp feeds; these devices clamp around main feeds. Solid-core models exist for 50 and 20 Amp

circuits; the wire must be routed through the closed loop of the core.

#### Notes:

1. To prevent wire noise, the maximum distance between a GLS-EM-MCU or GLS-EM-CTI and a GLS-EM-CT should not exceed 50 feet (15.24 meters). This maximum distance applies to the following product models: GLS-EM-MCU, GLS-EM-CTI-\* and GLS-EM-CT-\*.