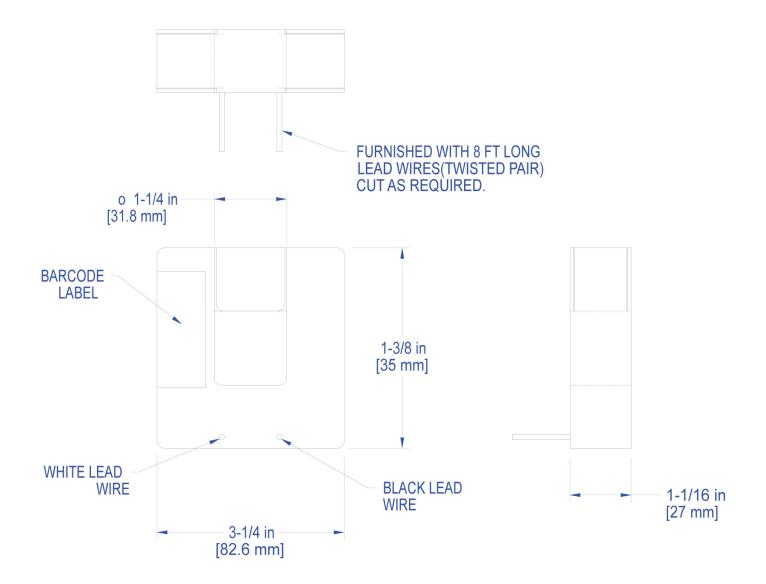

### 200A Split Core Current Transformer

The GLS-EM-CT is a current transformer designed for use with a GLS-EM-MCU Crestron Green Light® Power Meter Control Unit<sup>[1]</sup>. Current transformers are vital to metering power. Crestron® offers various split core models that work with 600, 400, and 200 Amp feeds; these devices clamp around main feeds. Solid-core models exist for 50 and 20 Amp

circuits; the wire must be routed through the closed loop of the core.

#### Notes:

1. To prevent wire noise, the maximum distance between a GLS-EM-MCU or GLS-EM-CTI and a GLS-EM-CT should not exceed 50 feet (15.24 meters). This maximum distance applies to the following product models: GLS-EM-MCU, GLS-EM-CTI-\* and GLS-EM-CT-\*.