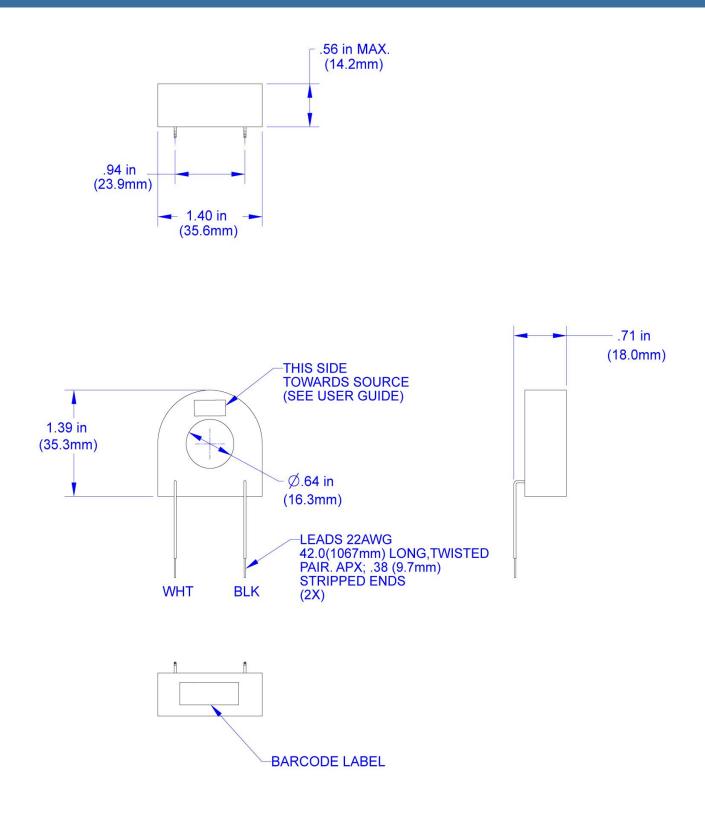

### 200A Split Core Current Transformer

The GLS-EM-CT is a current transformer designed for use with a GLS-EM-MCU Crestron Green Light® Power Meter Control Unit<sup>[1]</sup>. Current transformers are vital to metering power. Crestron® offers various split core models that work with 600, 400, and 200 Amp feeds; these devices clamp around main feeds. Solid-core models exist for 50 and 20 Amp

circuits; the wire must be routed through the closed loop of the core.