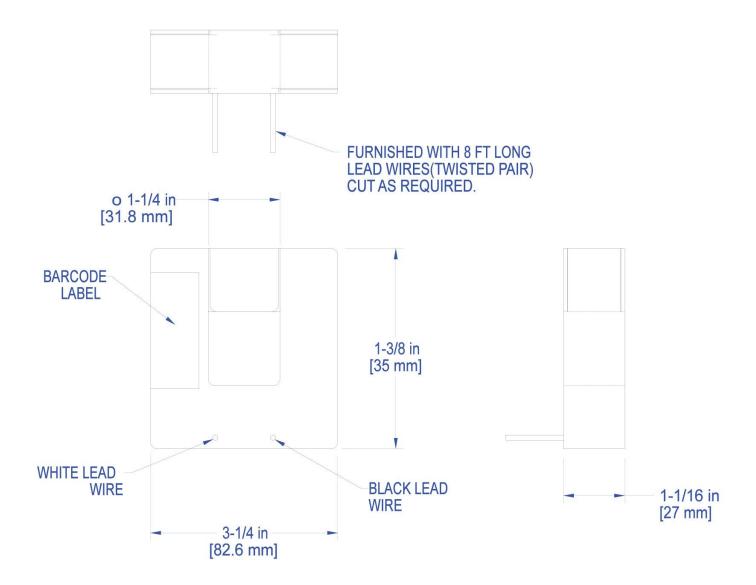

### 200A Split Core Current Transformer

The GLS-EM-CT is a current transformer designed for use with a GLS-EM-MCU Crestron Green Light® Power Meter Control Unit<sup>[1]</sup>. Current transformers are vital to metering power. Crestron® offers various split core models that work with 600, 400, and 200 Amp feeds; these devices clamp around main feeds. Solid-core models exist for 50 and 20 Amp

circuits; the wire must be routed through the closed loop of the core.