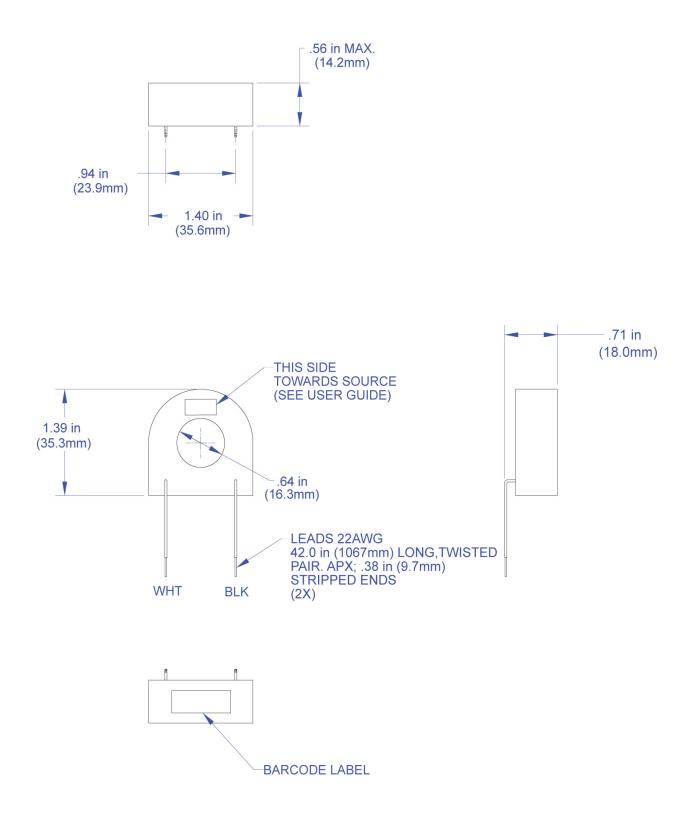

### 200A Split Core Current Transformer

The GLS-EM-CT is a current transformer designed for use with a GLS-EM-MCU Crestron Green Light® Power Meter Control Unit<sup>[1]</sup>. Current transformers are vital to metering power. Crestron® offers various split core models that work with 600, 400, and 200 Amp feeds; these devices clamp around main feeds. Solid-core models exist for 50 and 20 Amp

circuits; the wire must be routed through the closed loop of the core.

#### Notes:

1. To prevent wire noise, the maximum distance between a GLS-EM-MCU or GLS-EM-CTI and a GLS-EM-CT should not exceed 50 feet (15.24 meters). This maximum distance applies to the following product models: GLS-EM-MCU, GLS-EM-CTI-\* and GLS-EM-CT-\*.