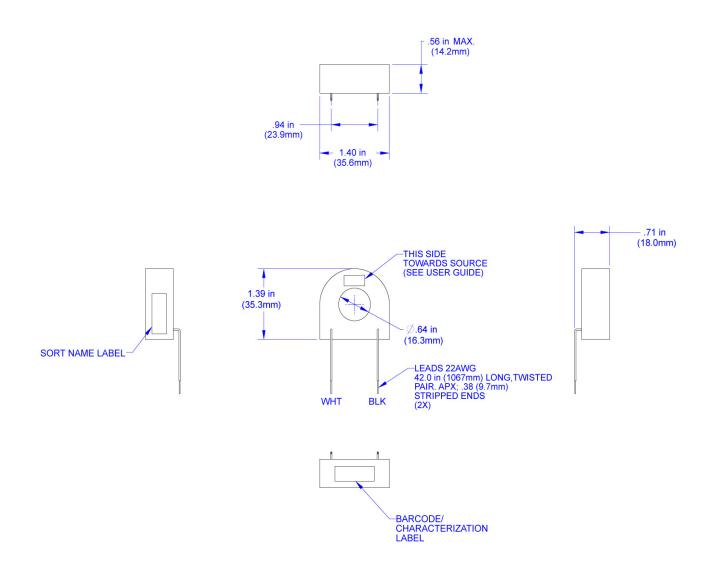

### 200A Split Core Current Transformer

The GLS-EM-CT is a current transformer designed for use with a GLS-EM-MCU Crestron Green Light® Power Meter Control Unit<sup>[1]</sup>. Current transformers are vital to metering power. Crestron® offers various split core models that work with 600, 400, and 200 Amp feeds; these devices clamp around main feeds. Solid-core models exist for 50 and 20 Amp

circuits; the wire must be routed through the closed loop of the core.

#### Notes:

1. To prevent wire noise, the maximum distance between a GLS-EM-MCU or GLS-EM-CTI and a GLS-EM-CT should not exceed 50 feet (15.24 meters). This maximum distance applies to the following product models: GLS-EM-MCU, GLS-EM-CTI-\* and GLS-EM-CT-\*.