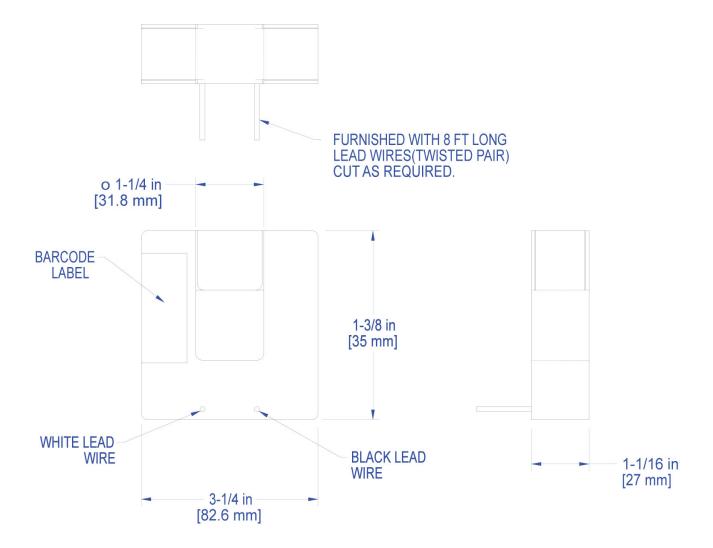

### 200A Split Core Current Transformer

The GLS-EM-CT is a current transformer designed for use with a GLS-EM-MCU Crestron Green Light® Power Meter Control Unit<sup>[1]</sup>. Current transformers are vital to metering power. Crestron® offers various split core models that work with 600, 400, and 200 Amp feeds; these devices clamp around main feeds. Solid-core models exist for 50 and 20 Amp

circuits; the wire must be routed through the closed loop of the core.

#### Notes:

1. To prevent wire noise, the maximum distance between a GLS-EM-MCU or GLS-EM-CTI and a GLS-EM-CT should not exceed 50 feet (15.24 meters). This maximum distance applies to the following product models: GLS-EM-MCU, GLS-EM-CTI-\* and GLS-EM-CT-\*.