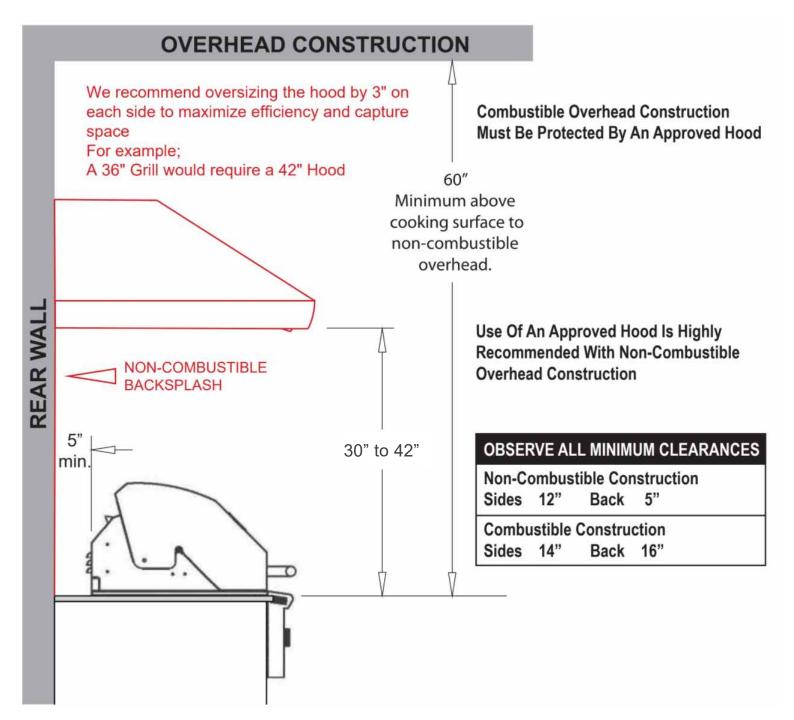

#### RECOMMENDED MOUNTING HEIGHT

ABOVE COOKING 30" - 42"

#### CLEARANCE TO COMBUSTIBLE CONSTRUCTION:

- If installed under any combustible construction the area above the cooking surface of the grill must be covered with an approved exhaust hood.
- It is highly recommended the hood be sized with a 3" overhang on all exposed sides.
- The exhaust hood shall provide no less than 1,200 CFM of proper exhaust ventilation.
- The exhaust hood must be approved for outdoor installation and used with a dedicated GFCI branch circuit.