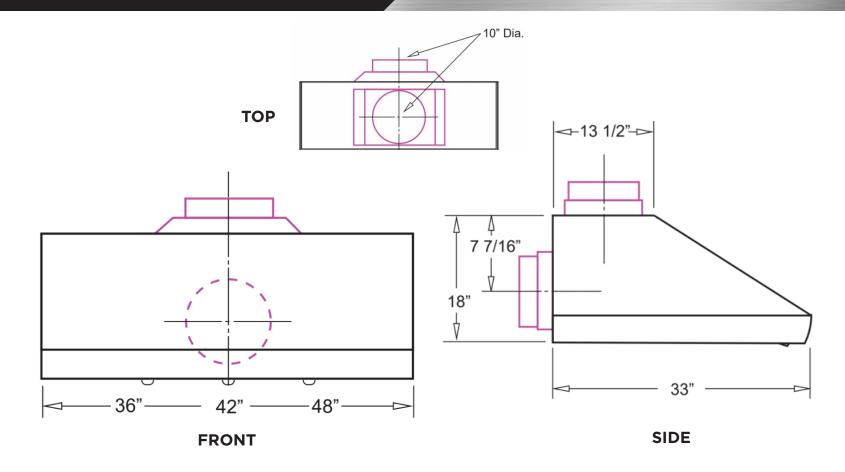

# **SPECIFICATIONS**

# ELECTRICAL 115VAC 60HZ 8.5 AMP DIMENSIONS

H 18"

W 36", 42", 48"

D 33"

#### RECOMMENDED MOUNTING HEIGHT

ABOVE COOKING 30" - 42"