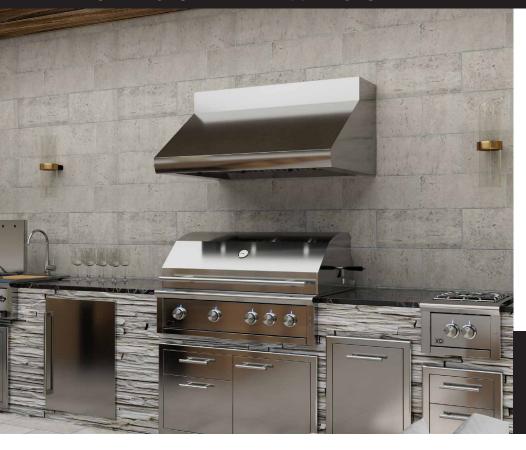

# PUT SOME AWESOME IN YOUR BACKYARD

# XOGVENT\_

- 304 Stainless steel exterior
- Two powerful blowers
- 33" depth a must for proper capture
- Perfect for any grilling arrangement

### POWERFUL PERFORMANCE

- Exhaust either vertically or horizontally through a 10-inch round duct
- Two powerful blowers capable of exhausting up to 1,200 CFM
- Four LED lamps brilliantly illuminate the cooking area
- Perfect for any grilling arrangement with top or rear discharge capabilities
- 33" depth (Most grill installs are 6" from non combustible wall)
- Seamless, hand-crafted welded edges ensure strength and durability
- 304 Stainless steel exterior is easy to keep clean and eliminates grease traps
- Commercial-grade, high luster baffle filters are attractive and long-lasting

At XO, we believe that a good design is something everyone can afford