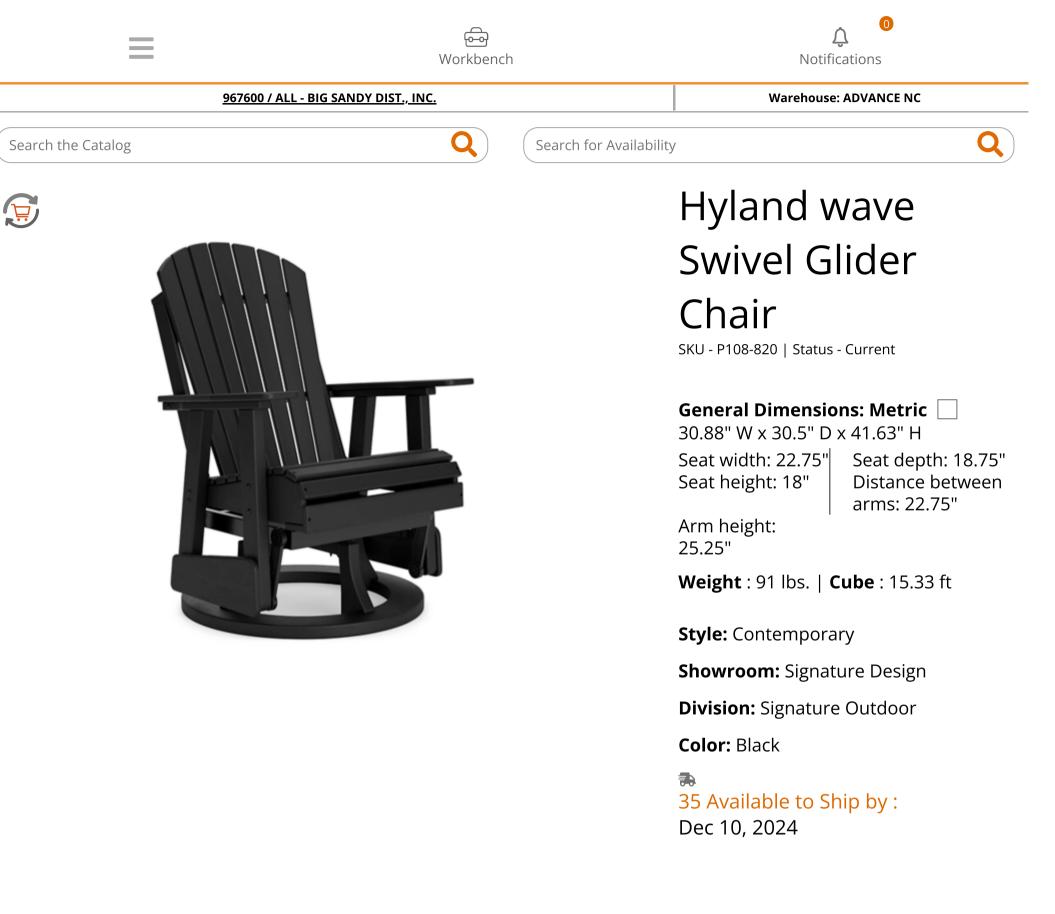

# **PRODUCT DESCRIPTION**

Drift away from everyday worries and into outdoor bliss with this swivel glider chair. Dressed in a smart black, the Adirondack-inspired design has a contemporary feel. It weathers sunny summer days and cozy winter nights with durable MEGA TUFF™ HDPE material. When it comes to form and function, the chair's 360-degree swivel and rainshedding slatted design simply go with the flow.

- Made of durable MEGA TUFF HDPE material
- MEGA TUFF HDPE is made of high-density polyethylene, which gives the wood look you love and the weather resistance you crave
- Stainless steel hardware
- Designed to withstand the harsh elements of the outdoors
- 360-degree swivel and gentle gliding motion
- Assembly required

# DIMENSIONS

## □ General Dimensions: Metric

30.88" W x 30.5" D x 41.63" H

| Inches           | : 30.88" W x 30.5" D x<br>41.63" H | Carton:<br>Inches | : 31.75" W x 31.63" D x<br>26.38" H | Unit of<br>Measure: | EA |
|------------------|------------------------------------|-------------------|-------------------------------------|---------------------|----|
| More Dimensions: |                                    | menes             |                                     | Qty Per             | 1  |
| Seat width       | : 22.75"                           |                   |                                     | Carton:             |    |
| Seat depth       | : 18.75"                           |                   | : 31.75" W x 31.63" D x             |                     |    |
| Seat height      | : 18"                              |                   | 26.38" H                            |                     |    |
| Distance between | : 22.75"                           | Weight            | : 91 lbs.                           |                     |    |
| arms             |                                    | Cubes             | : 15.33 ft                          |                     |    |
| Arm height       | : 25.25"                           | UPC               | : 024052868142                      |                     |    |
|                  |                                    |                   |                                     |                     |    |

Number of Seats: 1

Weight : 91 lbs. | Cube : 15.33 ft

Get To Know Us