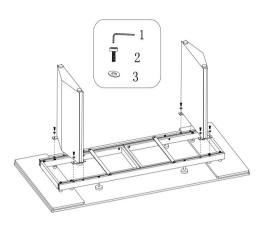

#### NOTE:

Phillips head screw driver is required in the assembly process; however, manufacturer does not provide this item.

PAGE 3 OF 5

COASTERFURNITURE.COM

ITEM:193631 (B1-B2)

**ASSEMBLY INSTRUCTIONS** 

STEP 1

## STEP 2