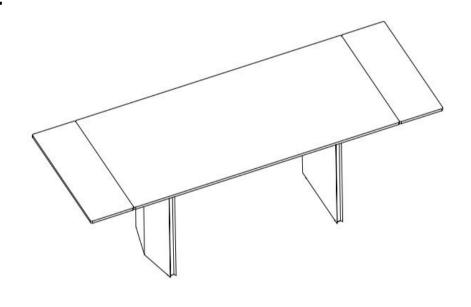

# ITEM:193631 (B1-B2)

**Extension Table** 

Closed size:72.75"W\*38"D\*30"H Open size:96.75"W\*38"D\*30"H

**Note: Dimension tolerance ±5%**