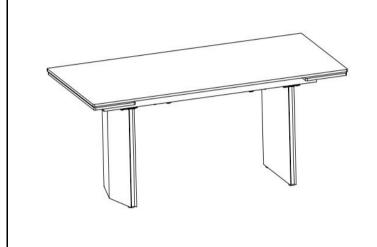

# ITEM:193631 (B1-B2)

**Extension Table** 

Closed size:72.75"W\*38"D\*30"H Open size:96.75"W\*38"D\*30"H

**Note: Dimension tolerance ±5%**