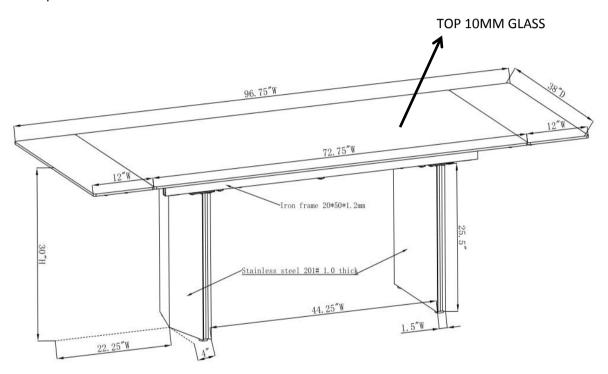

# ITEM:193631 (B1-B2)

**Extension Table** 

Closed size:72.75"W\*38"D\*30"H Open size:96.75"W\*38"D\*30"H

**Note: Dimension tolerance ±5%**