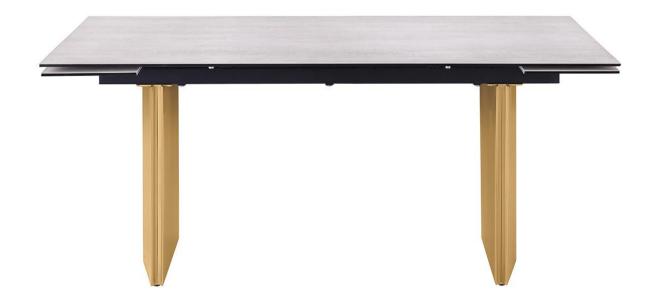

# ASSEMBLY INSTRUCTIONS COASTER FINE FURNITURE

Fine Furniture for every stage of life

193631 DINING TABLE

COASTERFURNITURE.COM

# ITEM:193631 (B1-B2)

**Extension Table** 

Closed size:72.75"W\*38"D\*30"H Open size:96.75"W\*38"D\*30"H

**Note: Dimension tolerance ±5%**