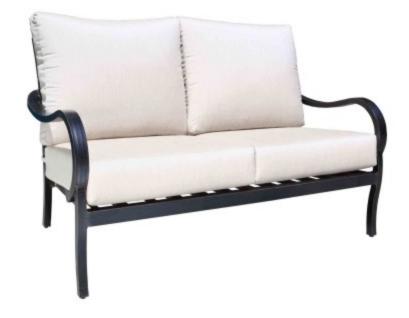

| Product No: 60092-FR           | Name: Carleton Loveseat                                                                               |                |
|--------------------------------|-------------------------------------------------------------------------------------------------------|----------------|
| Collection: Carleton           | Material: Aluminum                                                                                    | Weight: 71 lbs |
| Dimensions: 55"W x 34"D x 36"H | <b>AH:</b> 23"   <b>SW:</b> 50"   <b>SDW:</b> 22"   <b>SHW:</b> 18"   <b>SD:</b> 26"   <b>SH:</b> 12" |                |

**Detail:** The Carleton patio furniture collection features durable cast aluminum and North American brand powder-coat paint. This luxury collection features a hand applied finish with comfortable and stylish Sunbrella® fabric cushions. The collection includes patio conversation sets, and dining sets. Canadian made outdoor cushions shown are 40428 Cast Ash. The deep seating group picture cushions shown are 40428 Cast Ash, Pillows 40430 Cast Oasis.