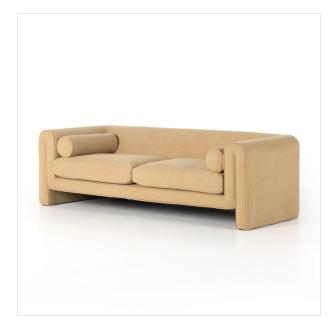

# Mitchell Sofa

Piermont Sand • 231739-002

## Overview

Cool, clean and sophisticated, the Mitchell silhouette focuses on the folded trend and doing it elegantly. The bent-over rolled arm piece is a conversation starter, along with the comfortable seat. A looped crepe textile with a soft, fuzzy hand is accented by clean piping. Performance fabrics are specially created to withstand spills, stains, high traffic and wear, ensuring long-term comfort and unmatched durability.