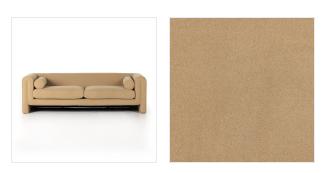

#### Colors

Piermont Sand

#### Materials

100% Polyester, Eucalyptus Plywood, 100% Polypropylene

#### Fabric

Performance