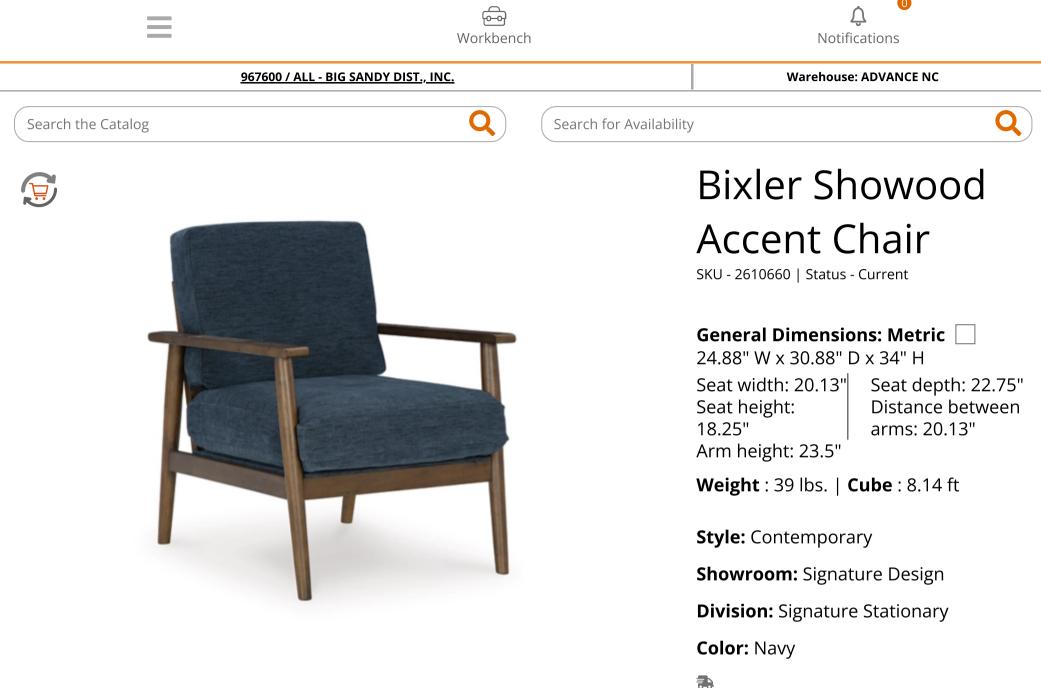

## **PRODUCT DESCRIPTION**

Feed your mid-century modern nostalgia—with a contemporary twist. A vibrant trend-right hue and comfy feel make this accent chair perfect for lounging solo or with friends and family. Its linear profile adds plenty of fresh style, and the tapered accent legs are a nice revival.

- Corner-blocked frame
- Loose seat and reversible back cushion
- Polyester/viscose blend upholstery
- Exposed frame with faux wood finish

□ General Dimensions: Metric

## 24.88" W x 30.88" D x 34" H

| Inches                          | : 24.88" W x 30.88" D x | Carton:<br>Inches   | : 43.5" W x 25.63" D x | Unit of<br>Measure: | EA |
|---------------------------------|-------------------------|---------------------|------------------------|---------------------|----|
| More Dimensions:                | 34" H                   | menes               | 12.63" H               | Qty Per             | 1  |
| Seat width                      | : 20.13"                | Express<br>Shipped: |                        | Carton:             |    |
| Seat depth                      | : 22.75"                | Inches              | : 43.5" W x 25.63" D x |                     |    |
| Seat height<br>Distance between | : 18.25"<br>: 20.13"    | Woight              | 12.63" H<br>: 39 lbs.  |                     |    |
| arms                            | . 20.15                 | Weight<br>Cubes     | : 8.14 ft              |                     |    |
| Arm height                      | : 23.5"                 | UPC                 | : 024052871999         |                     |    |