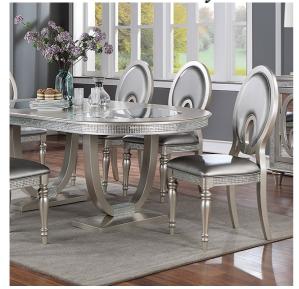

## **DETAILS:**

Differentiate your dining room with the beautiful mirror tile accents and brilliant tones of this transitional style set! The table features an oval top expandable via an 18-inch leaf removable leaf supported by two uniquely shaped pedestals. The chairs' round keyhole backs and turned legs add to the overall softness of the set, while leatherette upholstered seats accentuate the brilliance of the metallic silver finish. An optional server comes with the same color and mirror tiles with plenty of storage for wine and dining utensils.

Transitional Silver

Mirror, Solid Wood, Others Expandable w/ 18-inch Leaf
U-shaped Trestle Base Beveled Mirror Inset on Table Top
Mirror Tile Accents Keyhole Back Chair and Turned

Legs

Leatherette Upholstered Seat Full-extension Ball Bearing Glides