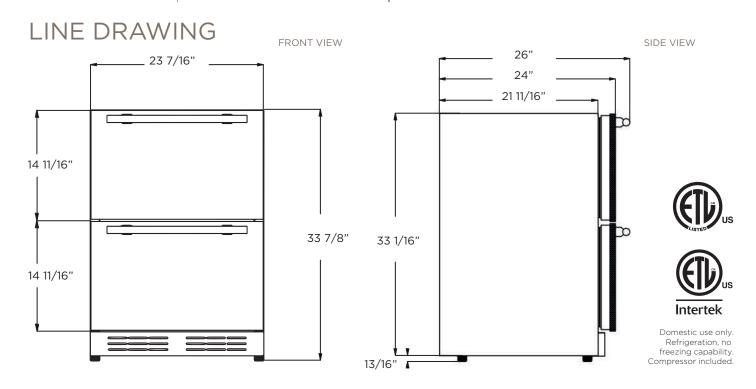

## **EBD51SS1**

| PRODUCT DESCRIPTION EBD51SS1 |                                                                                  | ELECTRICAL SPECIFICATIONS                                                                                     |             |
|------------------------------|----------------------------------------------------------------------------------|---------------------------------------------------------------------------------------------------------------|-------------|
| Standard Width               | 24"                                                                              | Compressor Brand                                                                                              | Embraco     |
| Dimensions                   | 23 <sup>7</sup> / <sub>16</sub> " W x 24" D X 33 <sup>7</sup> / <sub>8</sub> " H | Min. Circuit Required                                                                                         | 15 A        |
| Weight                       | 130 lbs                                                                          | AC Power                                                                                                      | 115V/60HZ   |
| Installation Type            | Built-in and Free Standing                                                       | Amperage                                                                                                      | 1.25A       |
| Refrigerant Type             | R600a                                                                            | Plug Type                                                                                                     | В           |
| Volume                       | 4.7 cu ft (137L)                                                                 | OTHER FEATURES                                                                                                |             |
| Sound Level                  | 39 dBA                                                                           | Full Extension Drawers with telescopic rollers                                                                |             |
| Door Finish                  | 304 Stainless Steel / Panel Ready                                                | Soft closing drawers.                                                                                         |             |
| Door Handle                  | Tubular                                                                          | Open Door Alarm                                                                                               |             |
| Cabinet Finish               | Black                                                                            | Anti Vibration Technology                                                                                     |             |
| Interior Finish              | 304 Stainless Steel                                                              | Adjustable termostat & temperature memory function                                                            |             |
| Lighting                     | White LED                                                                        | Sabbath Mode                                                                                                  |             |
| Controls                     | Electronic control with white LED readout.                                       | Stylish look with tubular handle                                                                              |             |
|                              |                                                                                  | Anti Damping System                                                                                           |             |
| Temperature Range            | 34 to 64°F                                                                       | Smart Storage                                                                                                 |             |
| TOP DRAWER                   |                                                                                  | Elica Perfect Climate Technology                                                                              |             |
| Total Capacity               | 54 cans (12 oz)                                                                  | Quiet Operation                                                                                               |             |
| Drawer Dividers              | 2 Adjustable Stainless steel<br>Dividers.                                        | KITS                                                                                                          |             |
|                              |                                                                                  | Carbon Filter KIT                                                                                             | L00114-1    |
| BOTTOM DRAWER                |                                                                                  | PRO Handle                                                                                                    | Coming Soon |
| Total Capacity               | 59 cans (12 oz)                                                                  | WARRANTY                                                                                                      |             |
| Drawer Dividers              | 1 Fixed Tubular Divider                                                          | 3 Year Parts and In-Home Labor Warranty.<br>Third year awarded after product registration<br>on www.elica.com |             |