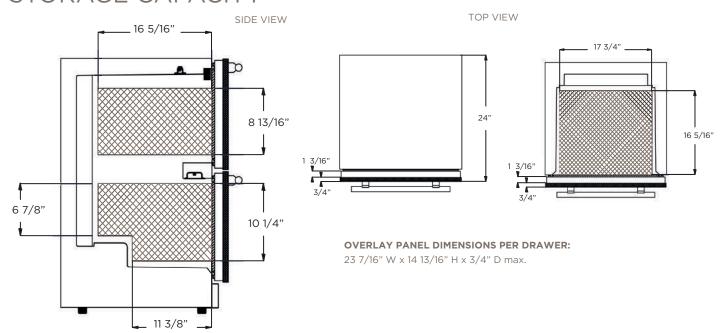

## **EBD51SS1**

Refrigeration Drawers | TWO DRAWER SINGLE ZONE





RISERVA - EBD51SS1 Is the perfect solution for your refrigeration needs. This Single Zone Double Drawer Unit comes with a 304 Stainless Steel solid doors and designed to be Panel Ready Convertible, allowing them to seamlessly blend into your kitchen cabinetry.

The drawers are spacious and offer up to 4.7 cu ft. of cooling capacity. Featuring an electronic control panel with a white LED readout, providing easy access to temperature adjustments ranging from 34° to 64°. With its sleek design, this drawer unit is sure to add style and functionality to your kitchen.

## STORAGE CAPACITY



## **EBD51SS1**





| PRODUCT DESCRIPTION EBD51SS1 |                                                                                  | ELECTRICAL SPECIFICATIONS                                                                                     |             |
|------------------------------|----------------------------------------------------------------------------------|---------------------------------------------------------------------------------------------------------------|-------------|
| Standard Width               | 24"                                                                              | Compressor Brand                                                                                              | Embraco     |
| Dimensions                   | 23 <sup>7</sup> /