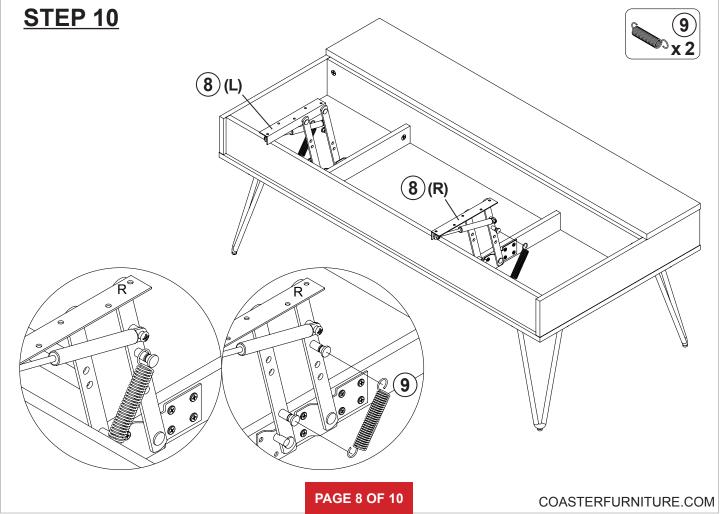

#### **HARDWARE IDENTIFICATION**

| Z  |                          |              |        |    | _                       |        |        |
|----|--------------------------|--------------|--------|----|-------------------------|--------|--------|
| NO | DESCRIPTION              | FIGURE       | Q'TY   | NO | DESCRIPTION             | FIGURE | Q'TY   |
| 1  | GLUE 40g                 |              | 1 PC   | 9  | SPRING<br>BLK           |        | 2 PCS  |
| 2  | WOODEN DOWEL<br>Ø8x30mm  |              | 24 PCS | 10 | BOLT<br>Ø5.8x16mm BLK   |        | 12 PCS |
| 3  | CAM BOLT<br>Ø7x35.5mm SR |              | 11 PCS | 11 | BOLT<br>M6x28mm BLK     |        | 4 PCS  |
| 4  | CAM LOCK<br>Ø15x12mm SR  |              | 11 PCS | 12 | BOLT<br>M6x15mm BLK     |        | 4PCS   |
| 5  | SCREW<br>Ø4.5x42mm SR    | attitutu (18 | 17 PCS | 13 | ALLEN WRENCH<br>4mm SR  |        | 1 PC   |
| 6  | SCREW<br>Ø5x19mm BLK     |              | 16 PCS | 14 | STICKER<br>Ø20mm        |        | 2 PCS  |
| 7  | PLASTIC FEET             |              | 4 PCS  | 15 | CROSSBAR<br>L=600mm BLK |        | 1 PC   |
| 8  | LIFTER<br>BLK            | L            |        |    |                         |        |        |
|    |                          | R S          | 1 SET  |    |                         |        |        |