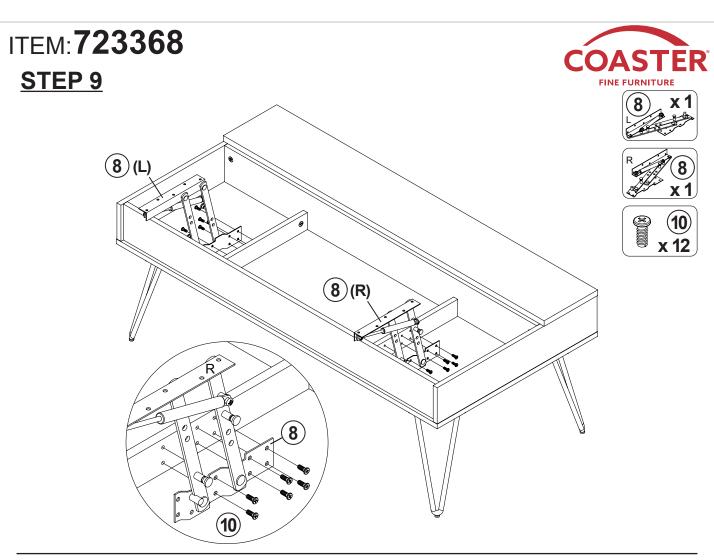

#### **HARDWARE IDENTIFICATION**

| Z  |                          |              |        |    | _                       |        |        |
|----|--------------------------|--------------|--------|----|-------------------------|--------|--------|
| NO | DESCRIPTION              | FIGURE       | Q'TY   | NO | DESCRIPTION             | FIGURE | Q'TY   |
| 1  | GLUE 40g                 |              | 1 PC   | 9  | SPRING<br>BLK           |        | 2 PCS  |
| 2  | WOODEN DOWEL<br>Ø8x30mm  |              | 24 PCS | 10 | BOLT<br>Ø5.8x16mm BLK   |        | 12 PCS |
| 3  | CAM BOLT<br>Ø7x35.5mm SR |              | 11 PCS | 11 | BOLT<br>M6x28mm BLK     |        | 4 PCS  |
| 4  | CAM LOCK<br>Ø15x12mm SR  |              | 11 PCS | 12 | BOLT<br>M6x15mm BLK     |        | 4PCS   |
| 5  | SCREW<br>Ø4.5x42mm SR    | attitutu (18 | 17 PCS | 13 | ALLEN WRENCH<br>4mm SR  |        | 1 PC   |
| 6  | SCREW<br>Ø5x19mm BLK     |              | 16 PCS | 14 | STICKER<br>Ø20mm        |        | 2 PCS  |
| 7  | PLASTIC FEET             |              | 4 PCS  | 15 | CROSSBAR<br>L=600mm BLK |        | 1 PC   |
| 8  | LIFTER<br>BLK            | L            |        |    |                         |        |        |
|    |                          | R S          | 1 SET  |    |                         |        |        |