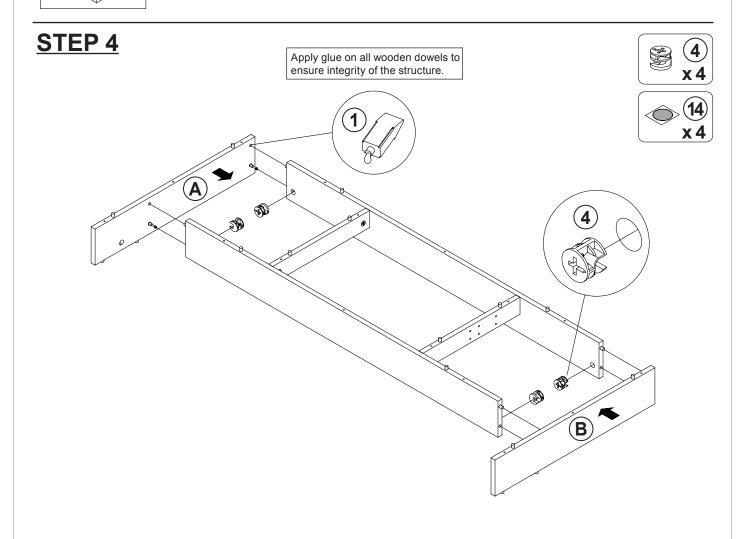

15x12mm SR  |              | 11 PCS | 12 | BOLT<br>M6x15mm BLK     |        | 4PCS   |
| 5  | SCREW<br>Ø4.5x42mm SR    | attitutu (18 | 17 PCS | 13 | ALLEN WRENCH<br>4mm SR  |        | 1 PC   |
| 6  | SCREW<br>Ø5x19mm BLK     |              | 16 PCS | 14 | STICKER<br>Ø20mm        |        | 2 PCS  |
| 7  | PLASTIC FEET             |              | 4 PCS  | 15 | CROSSBAR<br>L=600mm BLK |        | 1 PC   |
| 8  | LIFTER<br>BLK            | L            |        |    |                         |        |        |
|    |                          | R S          | 1 SET  |    |                         |        |        |

Z8,Z9,Z15 not included in blister packaging.

#### NOTE:

Phillips head screw driver is required in the assembly process; however, manufacturer does not provide this item.





















### ITEM: **723368**







Note: Dimension tolerance ±5%