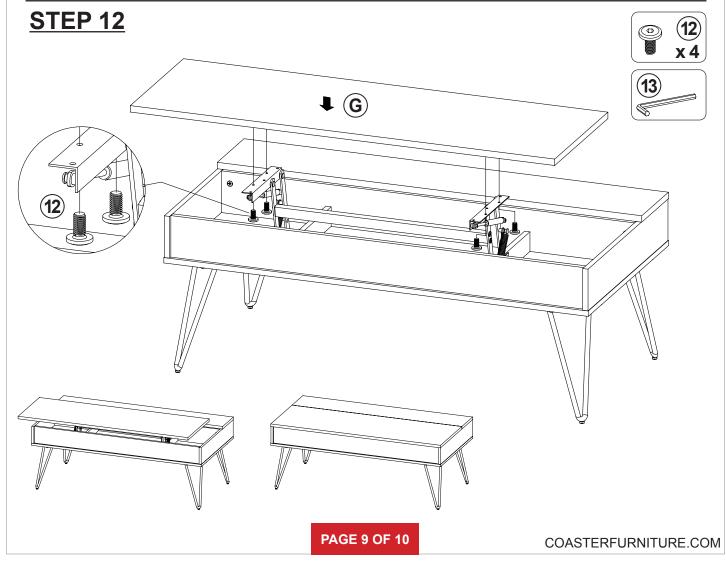

#### **HARDWARE IDENTIFICATION**

| Z  |                          |              |        |    | _                       |        |        |
|----|--------------------------|--------------|--------|----|-------------------------|--------|--------|
| NO | DESCRIPTION              | FIGURE       | Q'TY   | NO | DESCRIPTION             | FIGURE | Q'TY   |
| 1  | GLUE 40g                 |              | 1 PC   | 9  | SPRING<br>BLK           |        | 2 PCS  |
| 2  | WOODEN DOWEL<br>Ø8x30mm  |              | 24 PCS | 10 | BOLT<br>Ø5.8x16mm BLK   |        | 12 PCS |
| 3  | CAM BOLT<br>Ø7x35.5mm SR |              | 11 PCS | 11 | BOLT<br>M6x28mm BLK     |        | 4 PCS  |
| 4  | CAM LOCK<br>Ø15x12mm SR  |              | 11 PCS | 12 | BOLT<br>M6x15mm BLK     |        | 4PCS   |
| 5  | SCREW<br>Ø4.5x42mm SR    | attitutu (18 | 17 PCS | 13 | ALLEN WRENCH<br>4mm SR  |        | 1 PC   |
| 6  | SCREW<br>Ø5x19mm BLK     |              | 16 PCS | 14 | STICKER<br>Ø20mm        |        | 2 PCS  |
| 7  | PLASTIC FEET             |              | 4 PCS  | 15 | CROSSBAR<br>L=600mm BLK |        | 1 PC   |
| 8  | LIFTER<br>BLK            | L            |        |    |                         |        |        |
|    |                          | R S          | 1 SET  |    |                         |        |        |