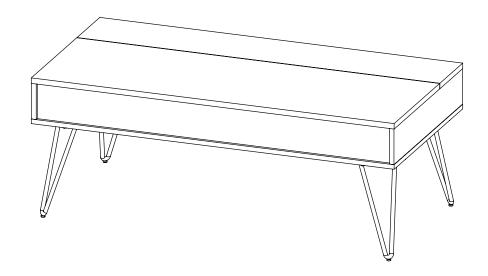

# ASSEMBLY INSTRUCTIONS COASTER FINE FURNITURE



Fine Furniture for every stage of life

## 723368 LIFT TOP COFFEE TABLE

#### ITEM: 723368

#### **ASSEMBLY INSTRUCTIONS**

#### **ASSEMBLY TIPS:**

1. Remove hardware from box and sort by size.

2. Please check to see that all hardware and parts are present prior to start of assembly.

3. Please follow attached instructions in the same sequence as numbered to assure fast & easy assembly.



#### WARNING!

Don't attempt to repair or modify parts that are broken or defective. Please contact the store immediately.
This product is for home use only and not intended for commercial establishments.



**ASSEMBLY TIME** 

60 MINUTES

#### PARTS IDENTIFICATION



#### NOTE:

Phillips head screw driver is required in the assembly process; however, manufacturer does not provide this item.

#### IT