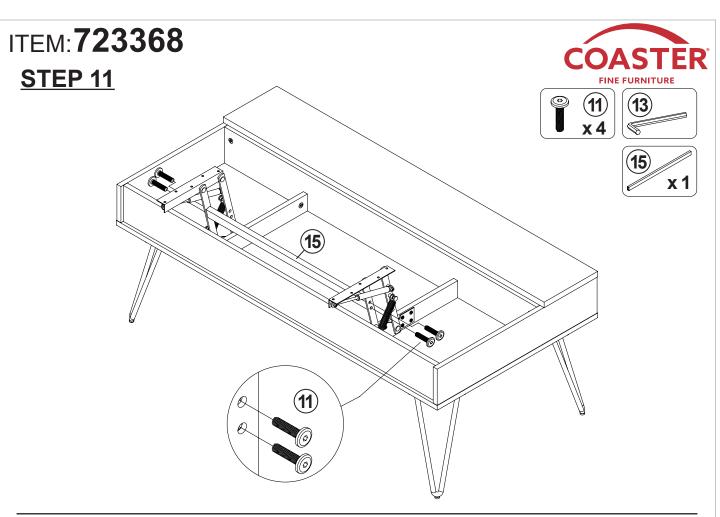

#### **HARDWARE IDENTIFICATION**

| Z  |                          |              |        |    | _                       |        |        |
|----|--------------------------|--------------|--------|----|-------------------------|--------|--------|
| NO | DESCRIPTION              | FIGURE       | Q'TY   | NO | DESCRIPTION             | FIGURE | Q'TY   |
| 1  | GLUE 40g                 |              | 1 PC   | 9  | SPRING<br>BLK           |        | 2 PCS  |
| 2  | WOODEN DOWEL<br>Ø8x30mm  |              | 24 PCS | 10 | BOLT<br>Ø5.8x16mm BLK   |        | 12 PCS |
| 3  | CAM BOLT<br>Ø7x35.5mm SR |              | 11 PCS | 11 | BOLT<br>M6x28mm BLK     |        | 4 PCS  |
| 4  | CAM LOCK<br>Ø15x12mm SR  |              | 11 PCS | 12 | BOLT<br>M6x15mm BLK     |        | 4PCS   |
| 5  | SCREW<br>Ø4.5x42mm SR    | attitutu (18 | 17 PCS | 13 | ALLEN WRENCH<br>4mm SR  |        | 1 PC   |
| 6  | SCREW<br>Ø5x19mm BLK     |              | 16 PCS | 14 | STICKER<br>Ø20mm        |        | 2 PCS  |
| 7  | PLASTIC FEET             |              | 4 PCS  | 15 | CROSSBAR<br>L=600mm BLK |        | 1 PC   |
| 8  | LIFTER<br>BLK            | L            |        |    |                         |        |        |
|    |                          | R S          | 1 SET  |    |                         |        |        |