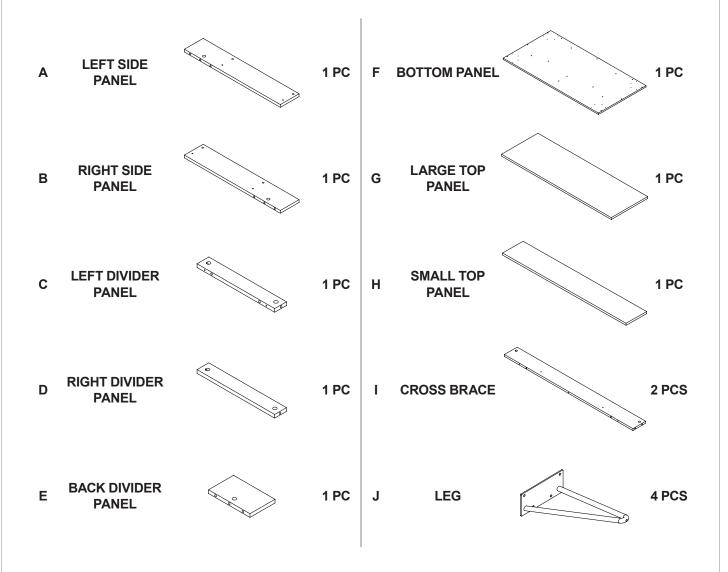

# ASSEMBLY INSTRUCTIONS COASTER FINE FURNITURE



Fine Furniture for every stage of life

## 723368 LIFT TOP COFFEE TABLE

#### ITEM: 723368

#### **ASSEMBLY INSTRUCTIONS**

#### **ASSEMBLY TIPS:**

1. Remove hardware from box and sort by size.

2. Please check to see that all hardware and parts are present prior to start of assembly.

3. Please follow attached instructions in the same sequence as numbered to assure fast & easy assembly.



#### WARNING!

Don't attempt to repair or modify parts that are broken or defective. Please contact the store immediately.
This product is for home use only and not intended for commercial establishments.



**ASSEMBLY TIME** 

60 MINUTES

#### PARTS IDENTIFICATION



#### NOTE:

Phillips head screw driver is required in the assembly process; however, manufacturer does not provide this item.

#### ITEM: **723368**



#### **HARDWARE IDENTIFICATION**

| Z  |                          |              |        |    | _                       |        |        |
|----|--------------------------|--------------|--------|----|-------------------------|--------|--------|
| NO | DESCRIPTION              | FIGURE       | Q'TY   | NO | DESCRIPTION             | FIGURE | Q'TY   |
| 1  | GLUE 40g                 |              | 1 PC   | 9  | SPRING<br>BLK           |        | 2 PCS  |
| 2  | WOODEN DOWEL<br>Ø8x30mm  |              | 24 PCS | 10 | BOLT<br>Ø5.8x16mm BLK   |        | 12 PCS |
| 3  | CAM BOLT<br>Ø7x35.5mm SR |              | 11 PCS | 11 | BOLT<br>M6x28m