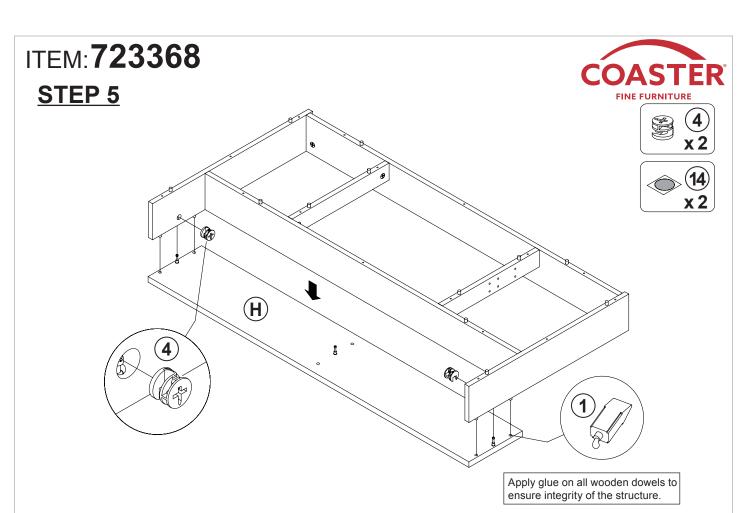

x12mm SR  |              | 11 PCS | 12 | BOLT<br>M6x15mm BLK     |        | 4PCS   |
| 5  | SCREW<br>Ø4.5x42mm SR    | attitutu (18 | 17 PCS | 13 | ALLEN WRENCH<br>4mm SR  |        | 1 PC   |
| 6  | SCREW<br>Ø5x19mm BLK     |              | 16 PCS | 14 | STICKER<br>Ø20mm        |        | 2 PCS  |
| 7  | PLASTIC FEET             |              | 4 PCS  | 15 | CROSSBAR<br>L=600mm BLK |        | 1 PC   |
| 8  | LIFTER<br>BLK            | L            |        |    |                         |        |        |
|    |                          | R S          | 1 SET  |    |                         |        |        |

Z8,Z9,Z15 not included in blister packaging.

#### NOTE:

Phillips head screw driver is required in the assembly process; however, manufacturer does not provide this item.





















### ITEM: **723368**







Note: Dimension tolerance ±5%