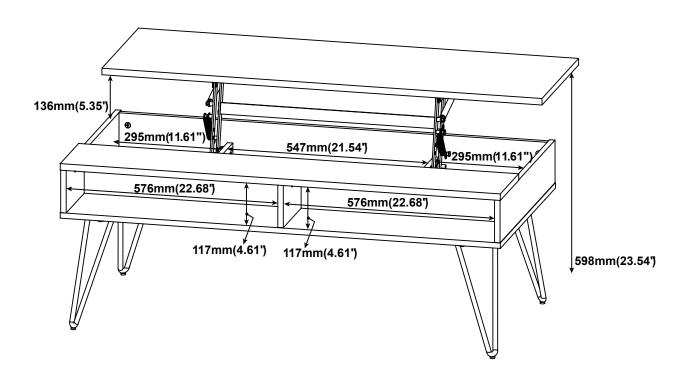

BOLT<br>M6x15mm BLK     |        | 4PCS   |
| 5  | SCREW<br>Ø4.5x42mm SR    | attitutu (18 | 17 PCS | 13 | ALLEN WRENCH<br>4mm SR  |        | 1 PC   |
| 6  | SCREW<br>Ø5x19mm BLK     |              | 16 PCS | 14 | STICKER<br>Ø20mm        |        | 2 PCS  |
| 7  | PLASTIC FEET             |              | 4 PCS  | 15 | CROSSBAR<br>L=600mm BLK |        | 1 PC   |
| 8  | LIFTER<br>BLK            | L            |        |    |                         |        |        |
|    |                          | R S          | 1 SET  |    |                         |        |        |

Z8,Z9,Z15 not included in blister packaging.

#### NOTE:

Phillips head screw driver is required in the assembly process; however, manufacturer does not provide this item.





















### ITEM: **723368**







Note: Dimension tolerance ±5%