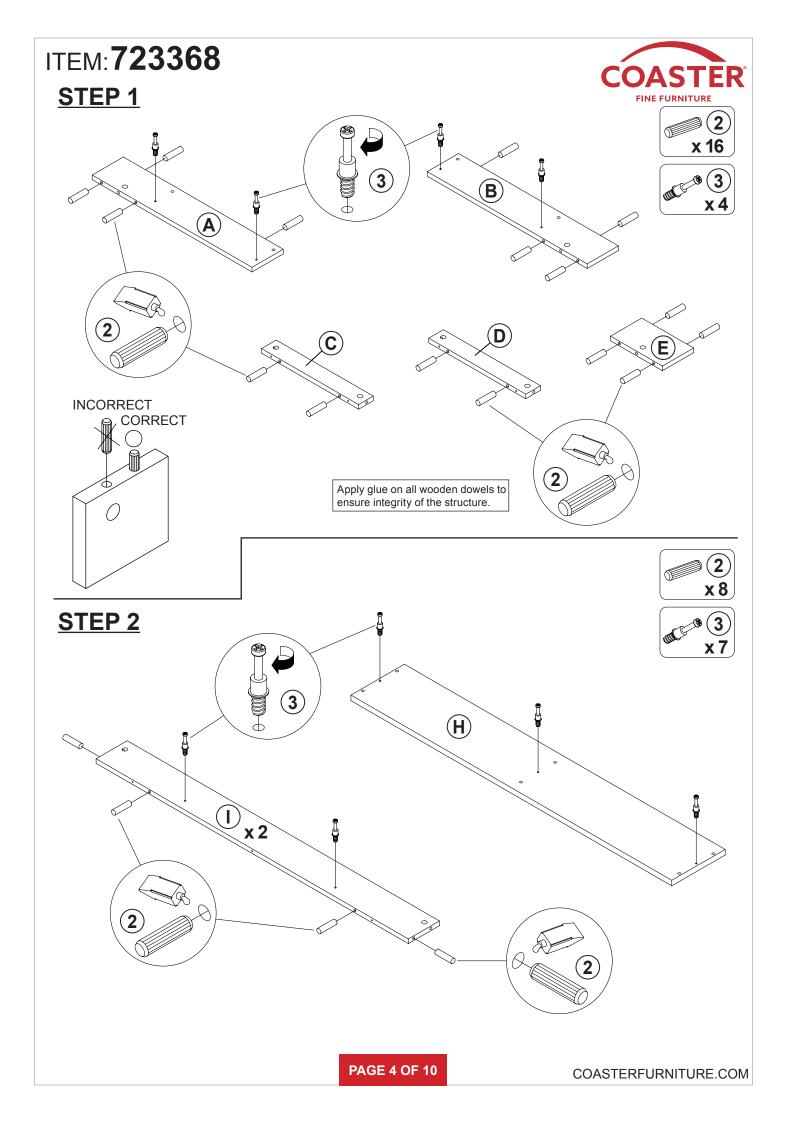

br>Ø15x12mm SR  |              | 11 PCS | 12 | BOLT<br>M6x15mm BLK     |        | 4PCS   |
| 5  | SCREW<br>Ø4.5x42mm SR    | attitutu (18 | 17 PCS | 13 | ALLEN WRENCH<br>4mm SR  |        | 1 PC   |
| 6  | SCREW<br>Ø5x19mm BLK     |              | 16 PCS | 14 | STICKER<br>Ø20mm        |        | 2 PCS  |
| 7  | PLASTIC FEET             |              | 4 PCS  | 15 | CROSSBAR<br>L=600mm BLK |        | 1 PC   |
| 8  | LIFTER<br>BLK            | L            |        |    |                         |        |        |
|    |                          | R S          | 1 SET  |    |                         |        |        |

Z8,Z9,Z15 not included in blister packaging.

#### NOTE:

Phillips head screw driver is required in the assembly process; however, manufacturer does not provide this item.





















### ITEM: **723368**







Note: Dimension tolerance ±5%