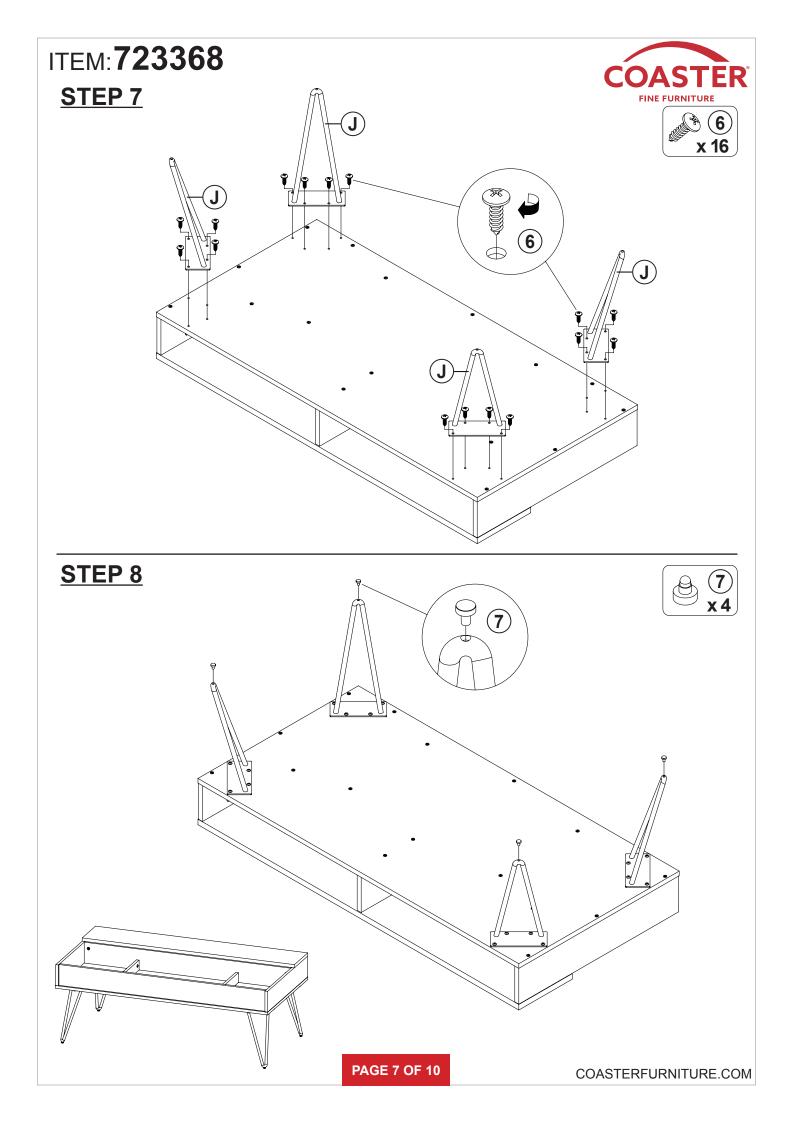

m SR  |              | 11 PCS | 12 | BOLT<br>M6x15mm BLK     |        | 4PCS   |
| 5  | SCREW<br>Ø4.5x42mm SR    | attitutu (18 | 17 PCS | 13 | ALLEN WRENCH<br>4mm SR  |        | 1 PC   |
| 6  | SCREW<br>Ø5x19mm BLK     |              | 16 PCS | 14 | STICKER<br>Ø20mm        |        | 2 PCS  |
| 7  | PLASTIC FEET             |              | 4 PCS  | 15 | CROSSBAR<br>L=600mm BLK |        | 1 PC   |
| 8  | LIFTER<br>BLK            | L            |        |    |                         |        |        |
|    |                          | R S          | 1 SET  |    |                         |        |        |

Z8,Z9,Z15 not included in blister packaging.

#### NOTE:

Phillips head screw driver is required in the assembly process; however, manufacturer does not provide this item.





















### ITEM: **723368**







Note: Dimension tolerance ±5%