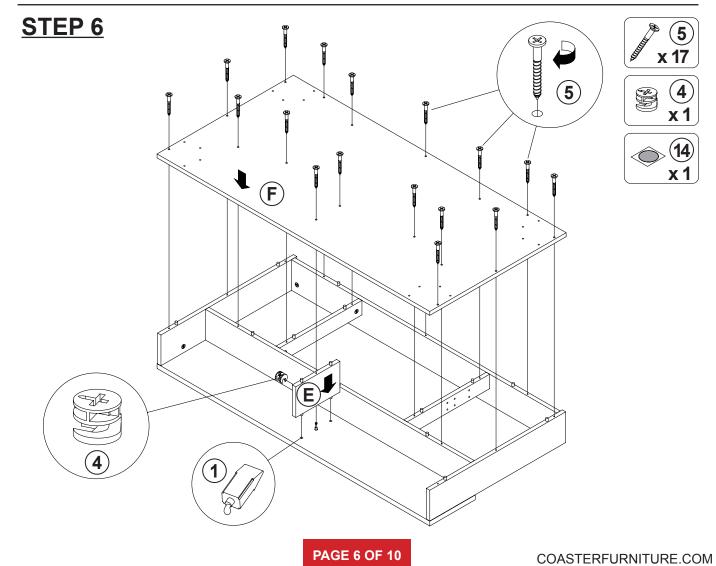

2mm SR  |              | 11 PCS | 12 | BOLT<br>M6x15mm BLK     |        | 4PCS   |
| 5  | SCREW<br>Ø4.5x42mm SR    | attitutu (18 | 17 PCS | 13 | ALLEN WRENCH<br>4mm SR  |        | 1 PC   |
| 6  | SCREW<br>Ø5x19mm BLK     |              | 16 PCS | 14 | STICKER<br>Ø20mm        |        | 2 PCS  |
| 7  | PLASTIC FEET             |              | 4 PCS  | 15 | CROSSBAR<br>L=600mm BLK |        | 1 PC   |
| 8  | LIFTER<br>BLK            | L            |        |    |                         |        |        |
|    |                          | R S          | 1 SET  |    |                         |        |        |

Z8,Z9,Z15 not included in blister packaging.

#### NOTE:

Phillips head screw driver is required in the assembly process; however, manufacturer does not provide this item.





















### ITEM: **723368**







Note: Dimension tolerance ±5%