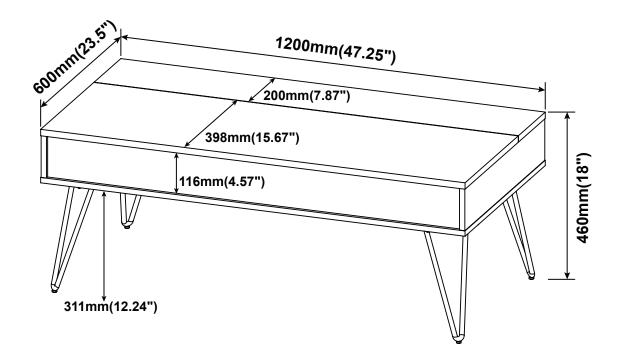

| BOLT<br>M6x15mm BLK     |        | 4PCS   |
| 5  | SCREW<br>Ø4.5x42mm SR    | attitutu (18 | 17 PCS | 13 | ALLEN WRENCH<br>4mm SR  |        | 1 PC   |
| 6  | SCREW<br>Ø5x19mm BLK     |              | 16 PCS | 14 | STICKER<br>Ø20mm        |        | 2 PCS  |
| 7  | PLASTIC FEET             |              | 4 PCS  | 15 | CROSSBAR<br>L=600mm BLK |        | 1 PC   |
| 8  | LIFTER<br>BLK            | L            |        |    |                         |        |        |
|    |                          | R S          | 1 SET  |    |                         |        |        |

Z8,Z9,Z15 not included in blister packaging.

#### NOTE:

Phillips head screw driver is required in the assembly process; however, manufacturer does not provide this item.





















### ITEM: **723368**







Note: Dimension tolerance ±5%