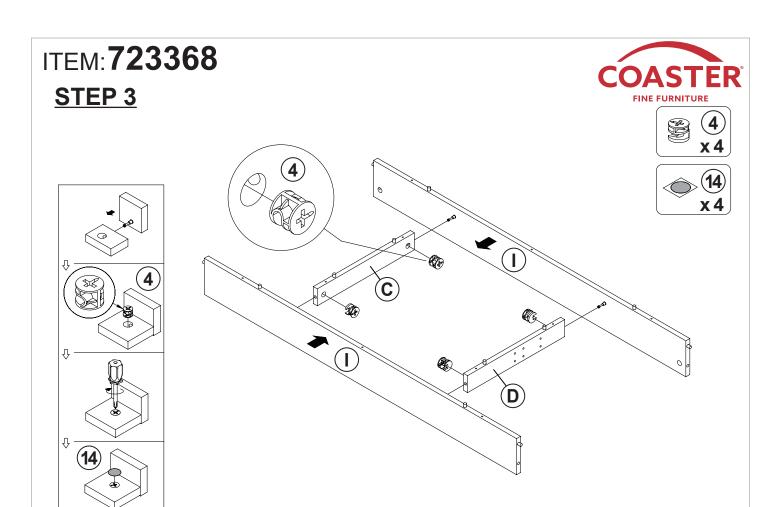

>Ø15x12mm SR  |              | 11 PCS | 12 | BOLT<br>M6x15mm BLK     |        | 4PCS   |
| 5  | SCREW<br>Ø4.5x42mm SR    | attitutu (18 | 17 PCS | 13 | ALLEN WRENCH<br>4mm SR  |        | 1 PC   |
| 6  | SCREW<br>Ø5x19mm BLK     |              | 16 PCS | 14 | STICKER<br>Ø20mm        |        | 2 PCS  |
| 7  | PLASTIC FEET             |              | 4 PCS  | 15 | CROSSBAR<br>L=600mm BLK |        | 1 PC   |
| 8  | LIFTER<br>BLK            | L            |        |    |                         |        |        |
|    |                          | R S          | 1 SET  |    |                         |        |        |

Z8,Z9,Z15 not included in blister packaging.

#### NOTE:

Phillips head screw driver is required in the assembly process; however, manufacturer does not provide this item.





















### ITEM: **723368**







Note: Dimension tolerance ±5%