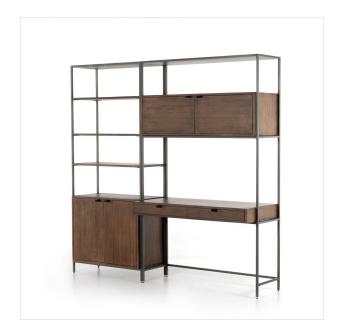

#### Overview

A mid-century-inspired design, greyish auburn poplar and raw iron fuse for a forward-thinking bookcase with modular capabilities, featuring generous storage space by way of open shelving, concealed cabinetry and dual drawers. Metal-secured pulls of top-grain leather add a fresh element of surprise.

#### **Overall Dimensions**

85.00"w x 22.00"d x 83.00"h

#### Colors

Auburn Poplar, Black Leather

#### Materials

Solid Poplar, Top Grain Leather