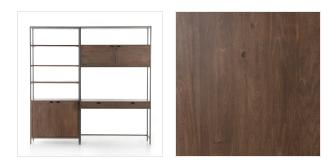

#### Overview

A mid-century-inspired design, greyish auburn poplar and raw iron fuse for a forward-thinking bookcase with modular capabilities, featuring generous storage space by way of open shelving, concealed cabinetry and dual drawers. Metal-secured pulls of top-grain leather add a fresh element of surprise.

#### Colors

Auburn Poplar, Black Leather

#### Materials

Solid Poplar, Top Grain Leather