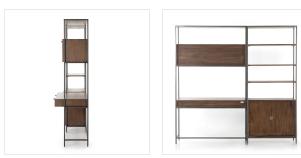

#### Overview

A mid-century-inspired design, greyish auburn poplar and raw iron fuse for a forward-thinking bookcase with modular capabilities, featuring generous storage space by way of open shelving, concealed cabinetry and dual drawers. Metal-secured pulls of top-grain leather add a fresh element of surprise.

#### **Overall Dimensions**

85.00"w x 22.00"d x 83.00"h

#### Colors

Auburn Poplar, Black Leather

#### Materials

Solid Poplar, Top Grain Leather