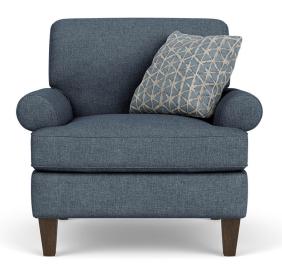

5654-10 in Fabric 818-40

5654-10 in Fabric 818-40

5654-10 in Fabric 818-40

## Venture | 5654

| 31<br>20<br>10 |    | FEATURES                                     | PRODUCT DIMENSIONS OVERALL                                                        |             |       | SEAT  |        |       |       |               |
|----------------|----|----------------------------------------------|-----------------------------------------------------------------------------------|-------------|-------|-------|--------|-------|-------|---------------|
|                | 08 |                                              |                                                                                   | Height      | Width | Depth | Height | Width | Depth | Arm<br>Height |
|                |    | Flexsteel Spring Unit                        |                                                                                   |             |       |       |        |       |       | neight        |
| •              |    | C-Flex                                       | Sofa                                                                              |             |       |       |        |       |       |               |
|                | •  | Sinuous Wire                                 | -31                                                                               | 36″         | 82″   | 37″   | 21″    | 67″   | 22″   | 24″           |
|                |    | Back Construction                            | Loveseat                                                                          | 36″         | 58″   | 37″   | 21″    | 43″   | 22″   | 24″           |
| •              |    | Attached                                     | -20                                                                               | 30          | 50    | 57    | 21     | 43    | 22    | 24            |
|                |    | Seat Cushion(s)                              | Chair                                                                             | 36″         | 38″   | 37″   | 21″    | 23″   | 22″   | 24″           |
|                |    |                                              | -10                                                                               | 50          | 50    | 57    | 21     | 25    | 22    | 24            |
| -              |    | Luxury (LC)                                  | Ottoman                                                                           |             |       |       |        |       |       |               |
| 0              |    | Plush (PC)                                   | -08                                                                               | 19″         | 28″   | 22″   |        |       |       |               |
|                |    | Tailoring                                    |                                                                                   |             |       |       |        |       |       |               |
| 0              | 0  | Contrasting Welt                             |                                                                                   |             |       |       |        |       |       |               |
| 0              |    | Arm Covers                                   | Accent Pillows Included: 1 Body Fabric & 1 Pillow Fabric<br>Chair with 08P-91 (1) |             |       |       |        |       |       |               |
|                |    |                                              | Loveseat with 08P-91 (2)                                                          |             |       |       |        | A     |       |               |
|                |    | Wood Finish                                  | Sofa with 08P-91 (2)                                                              | Body Pillow |       |       |        |       |       |               |
| •              | •  | Florentine (F)                               |                                                                                   |             |       |       |        |       |       |               |
|                |    | All other wood finish options are available. | NOTES                                                                             |             |       |       |        |       |       |               |
|                |    |                                              | Careful tailoring of all fabrics reflects matching of all elements except welts.  |             |       |       |        |       |       |               |
|                |    |                                              | Careful tailoring of all fabrics reflects matching of all elements                |             |       |       |        |       |       |               |