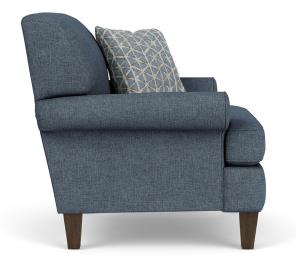

5654-10 in Fabric 818-40

5654-10 in Fabric 818-40

5654-10 in Fabric 818-40

## Venture | 5654

| 31<br>20<br>10 |    | FEATURES                                     | PRODUCT DIMENSIONS OVERALL                                                        |             |       | SEAT  |        |       |       |               |
|----------------|----|----------------------------------------------|-----------------------------------------------------------------------------------|-------------|-------|-------|--------|-------|-------|---------------|
|                | 08 |                                              |                                                                                   | Height      | Width | Depth | Height | Width | Depth | Arm<br>Height |
|                |    | Flexsteel Spring Unit                        |                                                                                   |             |       |       |        |       |       | neight        |
| •              |    | C-Flex                                       | Sofa                                                                              |             |       |       |        |       |       |               |
|                | •  | Sinuous Wire                                 | -31                                                                               | 36″         | 82″   | 37″   | 21″    | 67″   | 22″   | 24″           |
|                |    | Back Construction                            | Loveseat                                                                          | 36″         | 58″   | 37″   | 21″    | 43″   | 22″   | 24″           |
| •              |    | Attached                                     | -20                                                                               | 30          | 50    | 57    | 21     | 43    | 22    | 24            |
|                |    | Seat Cushion(s)                              | Chair                                                                             | 36″         | 38″   | 37″   | 21″    | 23″   | 22″   | 24″           |
|                |    |                                              | -10                                                                               | 50          | 50    | 57    | 21     | 25    | 22    | 24            |
| -              |    | Luxury (LC)                                  | Ottoman                                                                           |             |       |       |        |       |       |               |
| 0              |    | Plush (PC)                                   | -08                                                                               | 19″         | 28″   | 22″   |        |       |       |               |
|                |    | Tailoring                                    |                                                                                   |             |       |       |        |       |       |               |
| 0              | 0  | Contrasting Welt                             |                                                                                   |             |       |       |        |       |       |               |
| 0              |    | Arm Covers                                   | Accent Pillows Included: 1 Body Fabric & 1 Pillow Fabric<br>Chair with 08P-91 (1) |             |       |       |        |       |       |               |
|                |    |                                              | Loveseat with 08P-91 (2)                                                          |             |       |       |        | A     |       |               |
|                |    | Wood Finish                                  | Sofa with 08P-91 (2)                                                              | Body Pillow |       |       |        |       |       |               |
| •              | •  | Florentine (F)                               |                                                                                   |             |       |       |        |       |       |               |
|                |    | All other wood finish options are available. | NOTES                                                                             |             |       |       |        |       |       |               |
|                |    |                                              | Careful tailoring of all fabrics reflects matching of all elements except welts.  |             |       |       |        |       |       |               |
|                |    |                                              | Careful tailoring of all fabrics reflects matching of all elements                |             |       |       |        |       |       |               |