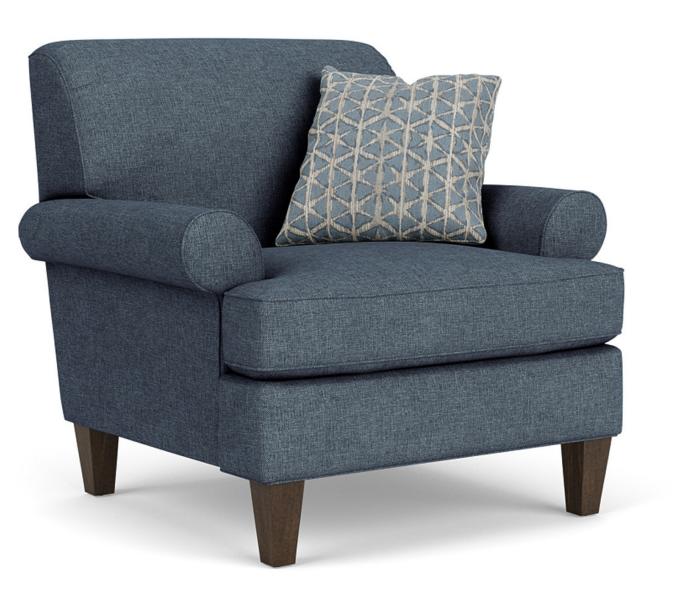

5654-10 in Fabric 818-40

5654-10 in Fabric 818-40

5654-10 in Fabric 818-40

## Venture | 5654

| 31<br>20<br>10 |    | FEATURES                                     | PRODUCT DIMENSIONS OVERALL                                                        |             |       | SEAT  |        |       |       |               |
|----------------|----|----------------------------------------------|-----------------------------------------------------------------------------------|-------------|-------|-------|--------|-------|-------|---------------|
|                | 08 |                                              |                                                                                   | Height      | Width | Depth | Height | Width | Depth | Arm<br>Height |
|                |    | Flexsteel Spring Unit                        |                                                                                   |             |       |       |        |       |       | neight        |
| •              |    | C-Flex                                       | Sofa                                                                              |             |       |       |        |       |       |               |
|                | •  | Sinuous Wire                                 | -31                                                                               | 36″         | 82″   | 37″   | 21″    | 67″   | 22″   | 24″           |
|                |    | Back Construction                            | Loveseat                                                                          | 36″         | 58″   | 37″   | 21″    | 43″   | 22″   | 24″           |
| •              |    | Attached                                     | -20                                                                               | 30          | 50    | 57    | 21     | 43    | 22    | 24            |
|                |    | Seat Cushion(s)                              | Chair                                                                             | 36″         | 38″   | 37″   | 21″    | 23″   | 22″   | 24″           |
|                |    |                                              | -10                                                                               | 50          | 50    | 57    | 21     | 25    | 22    | 24            |
| -              |    | Luxury (LC)                                  | Ottoman                                                                           |             |       |       |        |       |       |               |
| 0              |    | Plush (PC)                                   | -08                                                                               | 19″         | 28″   | 22″   |        |       |       |               |
|                |    | Tailoring                                    |                                                                                   |             |       |       |        |       |       |               |
| 0              | 0  | Contrasting Welt                             |                                                                                   |             |       |       |        |       |       |               |
| 0              |    | Arm Covers                                   | Accent Pillows Included: 1 Body Fabric & 1 Pillow Fabric<br>Chair with 08P-91 (1) |             |       |       |        |       |       |               |
|                |    |                                              | Loveseat with 08P-91 (2)                                                          |             |       |       |        | A     |       |               |
|                |    | Wood Finish                                  | Sofa with 08P-91 (2)                                                              | Body Pillow |       |       |        |       |       |               |
| •              | •  | Florentine (F)                               |                                                                                   |             |       |       |        |       |       |               |
|                |    | All other wood finish options are available. | NOTES                                                                             |             |       |       |        |       |       |               |
|                |    |                                              | Careful tailoring of all fabrics reflects matching of all elements except welts.  |             |       |       |        |       |       |               |
|                |    |                                              | Careful tailoring of all fabrics reflects matching of all elements                |             |       |       |        |       |       |               |