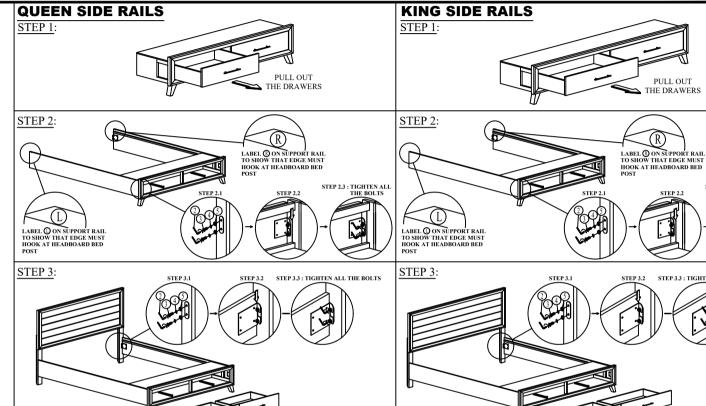

## <u> Assembly</u> **Instructions**

MODEL: HD1688 511 - 5/0 - 6/6 STORAGE RAILS

DOC. NO : RD-F05-AT REV. NO : A REV. DATE: 01.01.2017

STEP 2.3 : TIGHTEN ALL

| COMPONENT LIST (QUEEN SIDE RAILS) |                                                  |       |  |  |
|-----------------------------------|--------------------------------------------------|-------|--|--|
| NO.                               | Descriptions                                     | Qty.  |  |  |
| А                                 | Side Rails (packed Inside RAILS)                 | 2     |  |  |
| В                                 | Roll Slats (5 Pcs) (packed Inside FB/POST/SLATS) | 2 Set |  |  |
| С                                 | Slat Support (packed Inside FB/POST/SLATS)       | 4     |  |  |

| COMPONENT LIST (KING SIDE RAILS) |                                                  |       |  |  |
|----------------------------------|--------------------------------------------------|-------|--|--|
| NO.                              | Descriptions                                     | Qty.  |  |  |
| А                                | Side Rails (packed Inside RAILS)                 | 2     |  |  |
| В                                | Roll Slats (5 Pcs) (packed Inside FB/POST/SLATS) | 2 Set |  |  |
| С                                | Slat Support (packed Inside FB/POST/SLATS)       | 8     |  |  |

| HARDWARE LIST (Packed Inside RAILS) |                          |                  |   |    |  |  |
|-------------------------------------|--------------------------|------------------|---|----|--|--|
| NO.                                 | Descriptions             |                  |   |    |  |  |
| 1                                   | Screw 1/4 P/H Rattan 8x1 | 32MM             | _ | 20 |  |  |
| 2                                   | Allen Key                | M5 x 65MM        |   | 1  |  |  |
| 3                                   | JCBC Screw               | M8 x 1.25 x 25MM | J | 8  |  |  |
| 4                                   | Flat Washer              | M8               | 0 | 8  |  |  |
| 5                                   | Spring Washer            | M8               | 0 | 8  |  |  |

## ASSEMBLY TIPS:

- 1.Remove hardware from box and sort by size.
- 2.Please check to see that all hardware and parts are present prior start of assembly.
- 3.Please follow attached instructions in the same sequence as numbered to assure fast and easy assembly.