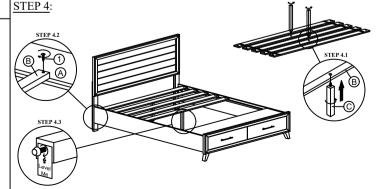

## ASSEMBLY TIPS:

- 1.Remove hardware from box and sort by size.
- 2.Please check to see that all hardware and parts are present prior start of assembly.
- 3.Please follow attached instructions in the same sequence as numbered to assure fast and easy assembly.

NOTE : ALIGN AND ADJUST THE DRAWER BOXES SO THEY ARE PROPORTIONALLY ADJUSTED.

NOTE : ALIGN AND ADJUST THE DRAWER BOXES SO THEY ARE PROPORTIONALLY ADJUSTED.