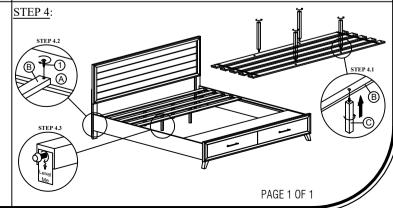

## ASSEMBLY TIPS:

- 1.Remove hardware from box and sort by size.
- 2.Please check to see that all hardware and parts are present prior start of assembly.
- 3.Please follow attached instructions in the same sequence as numbered to assure fast and easy assembly.

NOTE : ALIGN AND ADJUST THE DRAWER BOXES SO THEY ARE PROPORTIONALLY ADJUSTED.

NOTE : ALIGN AND ADJUST THE DRAWER BOXES SO THEY ARE PROPORTIONALLY ADJUSTED.