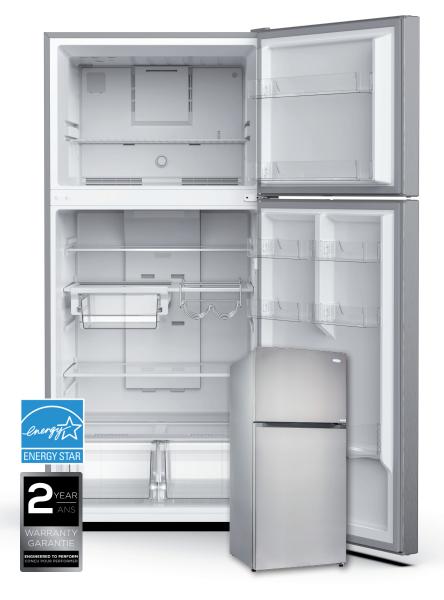

## **MFF184SS**

18.1 CU.FT. FROST FREE REFRIGERATOR WITH INVERTER COMPRESSOR

- 3 tempered glass shelves
- 2 Bright LED interior light
- 3 Multi-Air-Flow frost free operation
- 4 Convenient chrome hanging wine rack
- Convenient Deli Drawer to keep meats and cheese fresher longer
- Clear door bins and gallon door storage
- 7 INVERTER TO

## **SPECIFICATIONS**

Configuration

Total Capacity

Defrost Type

Inverter Technology

Vegetable / Fruit Crisper(s)

Tempered Glass Shelves

Deli drawer

Wine Rack

Interior Light

Energy Star Certified

Ice maker ready (not included)

Colour

Top Mount Refrigerator

18.1 cu.ft.

Multi-Air-Flow Frost Free

✓

2 transparent humidity controlled crispers

3 adjustable tempered glass shelves

✓

2-bottle chrome wine rack included Bright and energy efficient LED interior Light

**√** 

Stainless Steel (SS)

Dimensions