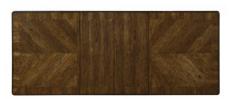

## **Product Details**

- Quality veneers and solid acacia wood
- Distressed two-tone whitewash wood finish with tabletop surface in a dark wood finish
- Extends to 108 inches with two 18-inch leaves (included)
- Coordinating Plymouth dining chairs are available.

## Shabby chic design with a bit of vintage.

The Plymouth rectangular dining table boasts a shabby chic design with contrasting wood finishes. With an overall whitewash finish accented by a dark tabletop, Plymouth is ideal for those who like a bit of vintage design in their modern lives. Add Plymouth dining chairs to create a complete set, and add in the table leaves for extra space for family and friends.