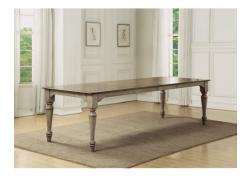

## Plymouth

**RECTANGULAR DINING TABLE | W1147-831** 

72"W x 42"D x 30"H

## Shabby chic design with a bit of vintage.

The Plymouth rectangular dining table boasts a shabby chic design with contrasting wood finishes. With an overall whitewash finish accented by a dark tabletop, Plymouth is ideal for those who like a bit of vintage design in their modern lives. Add Plymouth dining chairs to create a complete set, and add in the table leaves for extra space for family and friends.

## **Product Details**

- Quality veneers and solid acacia wood
- Distressed two-tone whitewash wood finish with tabletop surface in a dark wood finish
- Extends to 108 inches with two 18-inch leaves (included)
- Coordinating Plymouth dining chairs are available.