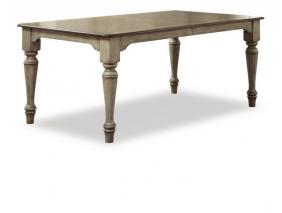

## Plymouth

**RECTANGULAR DINING TABLE | W1147-831** 

72"W x 42"D x 30"H

## Shabby chic design with a bit of vintage.

The Plymouth rectangular dining table boasts a shabby chic design with contrasting wood finishes. With an overall whitewash finish accented by a dark tabletop, Plymouth is ideal for those who like a bit of vintage design in their modern lives. Add Plymouth dining chairs to create a complete set, and add in the table leaves for extra space for family and friends.

## **Product Details**

- Quality veneers and solid acacia wood
- Distressed two-tone whitewash wood finish with tabletop surface in a dark wood finish
- Extends to 108 inches with two 18-inch leaves (included)
- Coordinating Plymouth dining chairs are available.