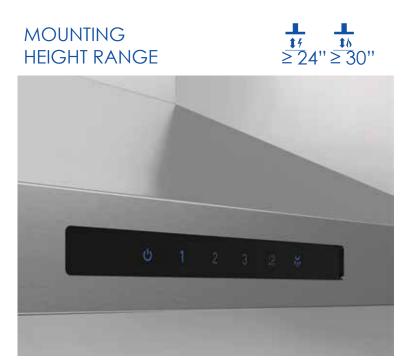

## **SPECIFICATIONS**

| Width:                                             | 36" Unit                                                                                                                                         |
|----------------------------------------------------|--------------------------------------------------------------------------------------------------------------------------------------------------|
| Model:                                             | PCHLC636SS                                                                                                                                       |
| Dimensions:                                        | 36"W x 19 11/16"D x 5"                                                                                                                           |
| Blower Type(internal):**                           | 600 CFM(4-speed)                                                                                                                                 |
| Noise (sones):**                                   | 1.5 - 6.8 Sones                                                                                                                                  |
| Finish:                                            | Stainless Steel                                                                                                                                  |
| Controls:                                          | Black Panel Touch Control                                                                                                                        |
| Illumination:<br>(Replaceable Lamps 2 Intensities) | 2 LED, 2.1Watts 4000 KELVIN 180 LUMEN/Lamp                                                                                                       |
| Grease Filter:                                     | (3) Stainless Steel Baffle Slot Filters                                                                                                          |
| Duct Transition:                                   | 6" Round with Backdraft Damper (top only)                                                                                                        |
| Installation Type:                                 | Ducted or Recirculating with Kit                                                                                                                 |
| Mounting Height Range:                             | Electric $\geq 24$ ", Gas $\geq 30$ "                                                                                                            |
| Electrical:                                        | 120V - 60 Hz, 495 Watts                                                                                                                          |
| ACCESSORIES:                                       |                                                                                                                                                  |
| Long Chimney Ext.                                  | ACC01935 - Reaches 7'9" - 10'9" (ducted), 8'1" - 11'1" (recirculating)<br>ACC02785 - Reaches 8'8" - 12'4" (ducted), 9'0" - 12'8" (recirculating) |
| Recirculating Kit:                                 | ACC0102875 (Contains 6" Deflector and 3 Flat Carbon Filters and Clips)                                                                           |
| INSTALL HEIGHTS:<br>Standard duct covers:          | Reach ceilling hights of 7'0"- 9'2" (ducted), 7'5" - 9'6" (recirculating)                                                                        |
| WARRANTY:                                          | Two (2) years parts & in-home labor                                                                                                              |