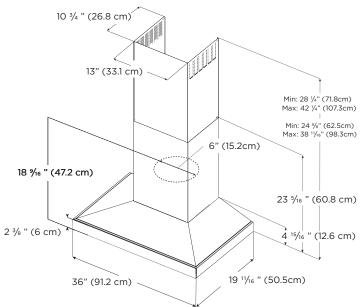

## **SPECIFICATIONS**

| Width:                                             | 36" Unit                                                                                                                                         |
|----------------------------------------------------|--------------------------------------------------------------------------------------------------------------------------------------------------|
| Model:                                             | PCHLC636SS                                                                                                                                       |
| Dimensions:                                        | 36"W x 19 11/16"D x 5"                                                                                                                           |
| Blower Type(internal):**                           | 600 CFM(4-speed)                                                                                                                                 |
| Noise (sones):**                                   | 1.5 - 6.8 Sones                                                                                                                                  |
| Finish:                                            | Stainless Steel                                                                                                                                  |
| Controls:                                          | Black Panel Touch Control                                                                                                                        |
| Illumination:<br>(Replaceable Lamps 2 Intensities) | 2 LED, 2.1Watts 4000 KELVIN 180 LUMEN/Lamp                                                                                                       |
| Grease Filter:                                     | (3) Stainless Steel Baffle Slot Filters                                                                                                          |
| Duct Transition:                                   | 6" Round with Backdraft Damper (top only)                                                                                                        |
| Installation Type:                                 | Ducted or Recirculating with Kit                                                                                                                 |
| Mounting Height Range:                             | Electric $\geq 24$ ", Gas $\geq 30$ "                                                                                                            |
| Electrical:                                        | 120V - 60 Hz, 495 Watts                                                                                                                          |
| ACCESSORIES:                                       |                                                                                                                                                  |
| Long Chimney Ext.                                  | ACC01935 - Reaches 7'9" - 10'9" (ducted), 8'1" - 11'1" (recirculating)<br>ACC02785 - Reaches 8'8" - 12'4" (ducted), 9'0" - 12'8" (recirculating) |
| Recirculating Kit:                                 | ACC0102875 (Contains 6" Deflector and 3 Flat Carbon Filters and Clips)                                                                           |
| INSTALL HEIGHTS:<br>Standard duct covers:          | Reach ceilling hights of 7'0"- 9'2" (ducted), 7'5" - 9'6" (recirculating)                                                                        |
| WARRANTY:                                          | Two (2) years parts & in-home labor                                                                                                              |