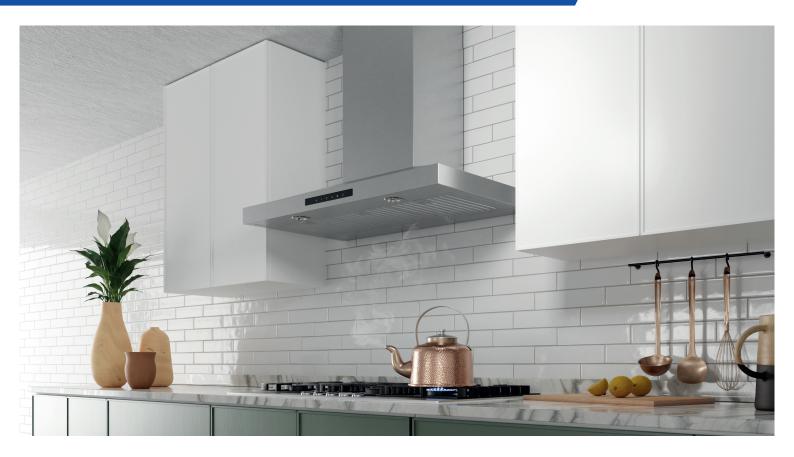

## PCHLC636SS Wall-mount Chimney Hood

With a gently tapered stainless steel canopy that measures only 5" high, this model conveys understated elegance.

Available in 36", its features include a powerful 600 CFM blower, LED lighting with dimmable feature, stainless steel baffle slot filters and a black panel touch control that delivers convenience and safety.

Designed for standard ducted installation, this model can also be installed as a recirculating system using the Recirculating Kit, available as an accessory.

## **SPECIFICATIONS**

| Width:                                             | 36" Unit                                                                                                                                         |
|----------------------------------------------------|--------------------------------------------------------------------------------------------------------------------------------------------------|
| Model:                                             | PCHLC636SS                                                                                                                                       |
| Dimensions:                                        | 36"W x 19 11/16"D x 5"                                                                                                                           |
| Blower Type(internal):**                           | 600 CFM(4-speed)                                                                                                                                 |
| Noise (sones):**                                   | 1.5 - 6.8 Sones                                                                                                                                  |
| Finish:                                            | Stainless Steel                                                                                                                                  |
| Controls:                                          | Black Panel Touch Control                                                                                                                        |
| Illumination:<br>(Replaceable Lamps 2 Intensities) | 2 LED, 2.1Watts 4000 KELVIN 180 LUMEN/Lamp                                                                                                       |
| Grease Filter:                                     | (3) Stainless Steel Baffle Slot Filters                                                                                                          |
| Duct Transition:                                   | 6" Round with Backdraft Damper (top only)                                                                                                        |
| Installation Type:                                 | Ducted or Recirculating with Kit                                                                                                                 |
| Mounting Height Range:                             | Electric $\geq 24$ ", Gas $\geq 30$ "                                                                                                            |
| Electrical:                                        | 120V - 60 Hz, 495 Watts                                                                                                                          |
| ACCESSORIES:                                       |                                                                                                                                                  |
| Long Chimney Ext.                                  | ACC01935 - Reaches 7'9" - 10'9" (ducted), 8'1" - 11'1" (recirculating)<br>ACC02785 - Reaches 8'8" - 12'4" (ducted), 9'0" - 12'8" (recirculating) |
| Recirculating Kit:                                 | ACC0102875 (Contains 6" Deflector and 3 Flat Carbon Filters and Clips)                                                                           |
| INSTALL HEIGHTS:<br>Standard duct covers:          | Reach ceilling hights of 7'0"- 9'2" (ducted), 7'5" - 9'6" (recirculating)                                                                        |
| WARRANTY:                                          | Two (2) years parts & in-home labor                                                                                                              |