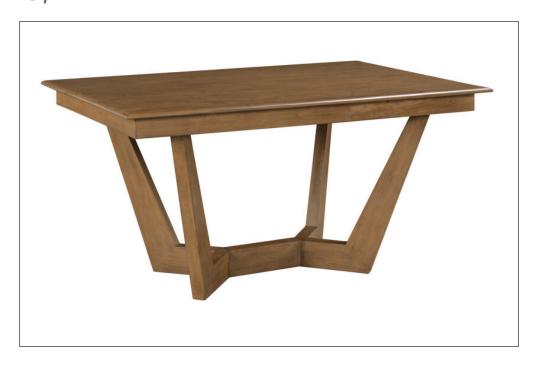

## 60" RECTANGULAR TRESTLE TABLE PKG, LATTE

For a more transitionally styled rectangular table, we recommend the Modern Rectangular 60 inch Trestle Table. This Table is ideal for those in between spaces that can accommodate a table that comfortably seats six. Shown here in the Latte finish, this solid wood table is stylistically similar to its 80" sibling except that it does not include a leaf. Some will prefer this because it eliminates the joint in the middle of table where a leaf would be. This solid wood dining table features solid Alder which is an ideal wood for tables and cabinetry. The top also features our KinGuard performance top coat. This protective finish helps to protect the finish from common food spills by allowing added time to get things cleaned up. To learn more about Kincaid Furniture's KinGuard Performance Finish, please visit the video library link at the bottom of the page and select the KinGuard video.

## **Dimensions**

| Height: | 30" |
|---------|-----|
| Width:  | 60" |
| Length: | 38" |

Visit KincaidFurniture.com