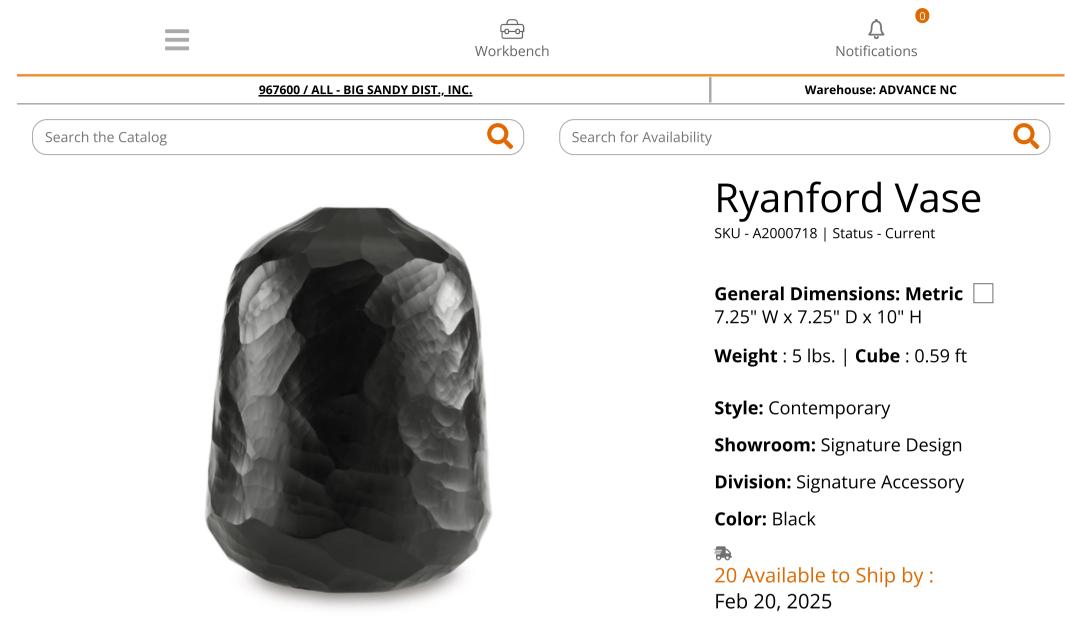

## **PRODUCT DESCRIPTION**

Put the accent on contemporary style with this vase. Wowing with multiple hand-carved facets, the cool black glass delivers true textural appeal from every angle. It'll bring an artful touch wherever you see fit.

- Made of glass
- Black finish
- Hand-carved surface
- Due to the finishing process of this product, some variations may occur

## General Dimensions: Metric 7.25" W x 7.25" D x 10" H

| Inchos |                                | Carton:             |                             | Unit of            | EA |
|--------|--------------------------------|---------------------|-----------------------------|--------------------|----|
| Inches | : 7.25" W x 7.25" D x 10"<br>н | Inches              | : 9.25" W x 9.25" D x 12" H | Measure:           |    |
|        |                                | Express<br>Shipped: |                             | Qty Per<br>Carton: | 1  |

Weight : 5 lbs. | Cube : 0.59 ft

Get To Know Us

**Customer Care** 

**Get Inspired** 

Copyright © 2025 Ashley Furniture Industries, LLC

Website Information

Privacy | Legal Notices and Terms of Use

Need Technical Support <u>Click here to Contact Us</u>