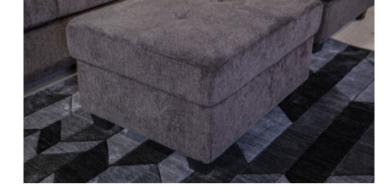

## Kitler Storage Ottoman

SKU - 6170111 | Status - New

General Dimensions: Metric

34" W x 26" D x 19" H

**Weight**: 50.69 lbs. | **Cube**: 7.51 ft

**Style:** Contemporary

**Showroom:** Signature Design

**Division:** Signature Stationary

**Unit of** 

**Qty Per** 

Carton:

**Measure:** 

EΑ

1

Color: Smoke

Out of Stock (ARCADIA)