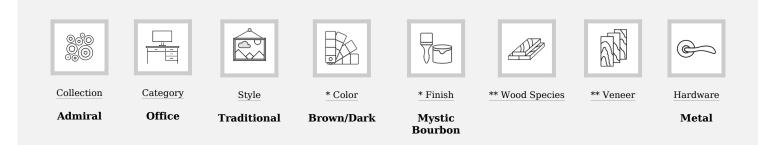

## **EXECUTIVE CHAIR**

Admiral Collection

## + \* FINISHES

## + PRODUCT SPECS

\* Please note some color variations of our furniture finishes and fabrics are possible due to room lighting and personal computer resolution settings. Not all finish options may be available for certain products. Please use as a reference only.

\*\* For certain components, aspenhome uses certain construction materials when needed such as engineered wood to increase ease of use, safety, and value.

|                                            |      |                | <b>Product Dims (in)</b> |    | Carton Dims (in) |    |    |    |       |     |
|--------------------------------------------|------|----------------|--------------------------|----|------------------|----|----|----|-------|-----|
| Sku                                        | Desc | Finish         | W                        | Н  | D                | W  | н  | D  | Cubes | LBS |
| A12-3681 Admiral Exec Chair Mystic Bourbon |      | Mystic Bourbon | 27                       | 42 | 35               | 41 | 32 | 24 | 18    | 95  |