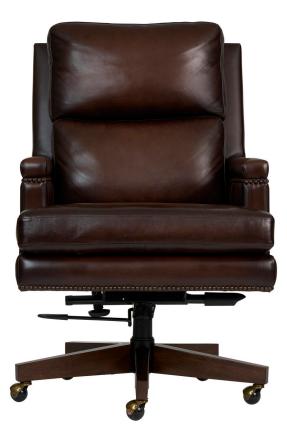

## **EXECUTIVE CHAIR**

Admiral Collection

## + FEATURES & BENEFITS

Gas Lift, Knee Tilt, Five Star Base: Deluxe 5 prong chair base that adjusts for perfect height and balance.

Deluxe Ball Casters: The deluxe ball casters provide for smooth rolling.

100% Leather: All upholstered surfaces are 100% genuine leather.