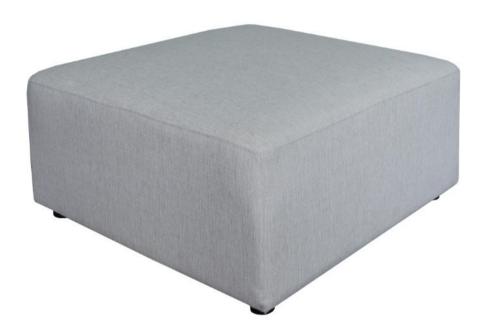

## **PARTS IDENTIFICATION**

A OTTOMAN 1PC

B LEG 4PCS

**Note**: Dimension tolerance ±5%

**COASTERFURNITURE.COM**