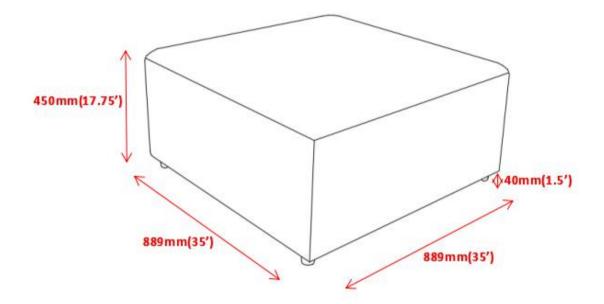

## **PARTS IDENTIFICATION**

A OTTOMAN 1PC

B LEG 4PCS

**Note**: Dimension tolerance ±5%

**COASTERFURNITURE.COM**