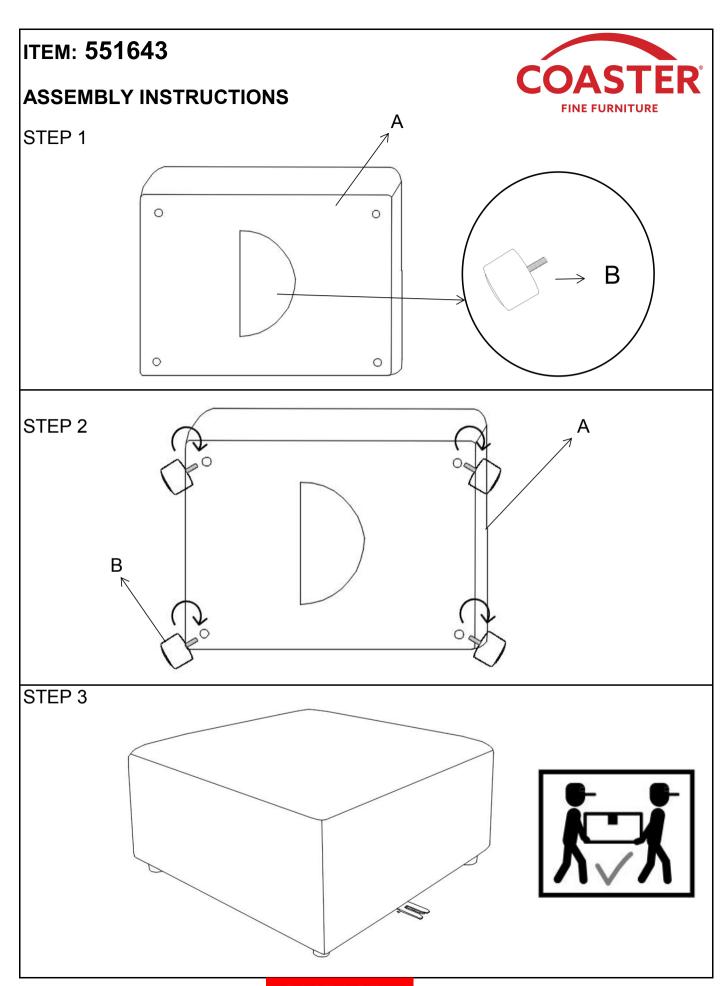

### ITEM: 551643

### **ASSEMBLY INSTRUCTIONS**

#### ASSEMBLY TIPS:

- 1. Remove hardware from box and sort by size.
- 2. Please check to see that all hardware and parts are present prior to start of assembly.
- 3. Please follow attached instructions in the same sequence as numbered to assure fast & easy assembly.

ASSEMBLY TIME 15 MINUTES

## **PARTS IDENTIFICATION**

A OTTOMAN 1PC

B LEG 4PCS

**Note**: Dimension tolerance ±5%

**COASTERFURNITURE.COM**