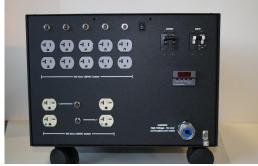

## **Specifications**

Dimensions (WHD) Net weight Mounting Power Cord Outlets Input Voltage Output Voltage Frequency Output Power Technology Purification Let through Performance AC Surge Protection (type 2 and 3 locations) Efficiency Cooling Storage Temperature Operating Temperature

## PowerHouse

-40° C to 65° C

17 x 12.2 x 22 inches
325 lbs
Stand alone Floor / Shelf / Rack
Hardwired, 8 ft, 10 AWG – blunt cord or NEMA 6-30P
10 NEMA 5-20R, 4 NEMA 6-20R
240 VAC
240 VAC 6-20R 120 VAC 5-20R
60 HZ
7,200 Watts
AV Grade Magnetics <7000 AVM Factor
< 12 Volts NM, <1 Volt CM
Balanced
>97%
Convectional
-40° C to 85° C