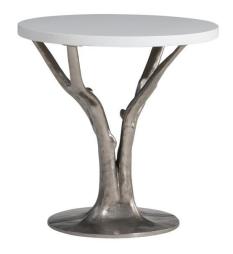

# Cyprus Outdoor Side Table

#### Item

X05125

## **Dimensions**

W: 24 in D: 24 in H: 24 in W: 60.96 cm D: 60.96 cm H: 60.96 cm

#### **Features**

- Glass-reinforced concrete top in Bone finish
- Cast aluminum faux bois base in Shiny Nickel finish
- Glides
- Protective cover available for an additional charge
- Specifications subject to change without notice