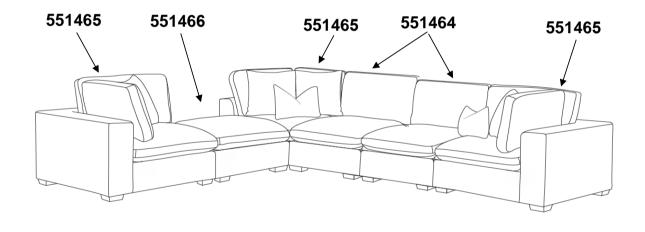

## ASSEMBLY INSTRUCTIONS COASTER FINE FURNITURE

Fine Furniture for every stage of life

551466 Ottoman

## **PARTS IDENTIFICATION**

A OTTOMAN

1PC

**B** LEG

4PCS