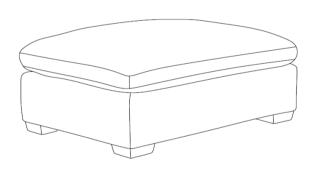

TER FINE FURNITURE



Fine Furniture for every stage of life

551466 Ottoman

## ITEM:551466



### **ASSEMBLY INSTRUCTIONS**

#### **ASSEMBLY TIPS:**

- 1. Remove hardware from box and sort by size.
- 2. Please check to see that all hardware and parts are present prior to start of assembly.
- 3. Please follow attached instructions in the same sequence as numbered to assure fast & easy assembly.



#### **WARNING!**

- 1. Don't attempt to repair or modify parts that are broken or defective. Please contact the store immediately.
- 2. This product is for home use only and not intended for commercial establishments.



ASSEMBLY TIME

15 MINUTES

## **PARTS IDENTIFICATION**

A OTTOMAN



1PC

**B** LEG



4PCS

## ITEM:**551466**

# COASTER

## ASSEMBLY INSTRUCTIONS

### STEP 1



### STEP 2



# STEP 3 COMPLETE



## ITEM:**551466**







Note: Dimension tolerance ±5%

**COASTERFURNITURE.COM**