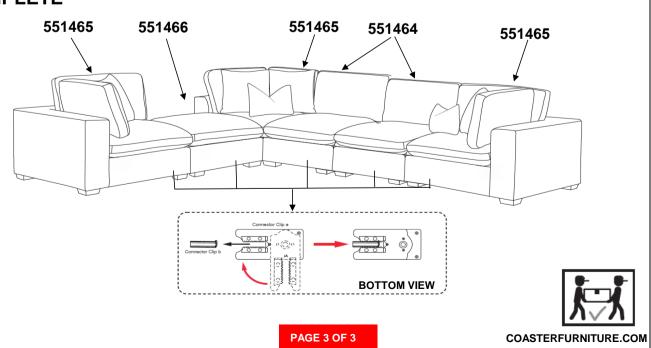

Fine Furniture for every stage of life

551466 Ottoman

## ITEM:551466



### **ASSEMBLY INSTRUCTIONS**

#### **ASSEMBLY TIPS:**

- 1. Remove hardware from box and sort by size.
- 2. Please check to see that all hardware and parts are present prior to start of assembly.
- 3. Please follow attached instructions in the same sequence as numbered to assure fast & easy assembly.



#### **WARNING!**

- 1. Don't attempt to repair or modify parts that are broken or defective. Please contact the store immediately.
- 2. This product is for home use only and not intended for commercial establishments.



ASSEMBLY TIME

15 MINUTES

## **PARTS IDENTIFICATION**

A OTTOMAN



1PC

**B** LEG



4PCS

## ITEM:**551466**

# COASTER

## ASSEMBLY INSTRUCTIONS

### STEP 1



### STEP 2



# STEP 3 COMPLETE



## ITEM:**551466**







Note: Dimension tolerance ±5%

**COASTERFURNITURE.COM**