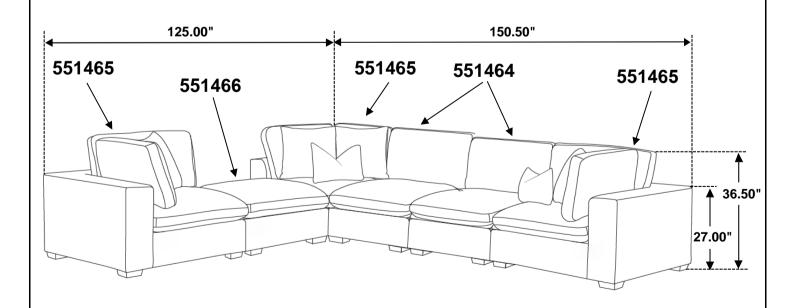

stage of life

551466 Ottoman

## ITEM:551466



### **ASSEMBLY INSTRUCTIONS**

#### **ASSEMBLY TIPS:**

- 1. Remove hardware from box and sort by size.
- 2. Please check to see that all hardware and parts are present prior to start of assembly.
- 3. Please follow attached instructions in the same sequence as numbered to assure fast & easy assembly.



#### **WARNING!**

- 1. Don't attempt to repair or modify parts that are broken or defective. Please contact the store immediately.
- 2. This product is for home use only and not intended for commercial establishments.



ASSEMBLY TIME

15 MINUTES

## **PARTS IDENTIFICATION**

A OTTOMAN



1PC

**B** LEG



4PCS

## ITEM:**551466**

# COASTER

## ASSEMBLY INSTRUCTIONS

### STEP 1



### STEP 2



# STEP 3 COMPLETE



## ITEM:**551466**







Note: Dimension tolerance ±5%

**COASTERFURNITURE.COM**