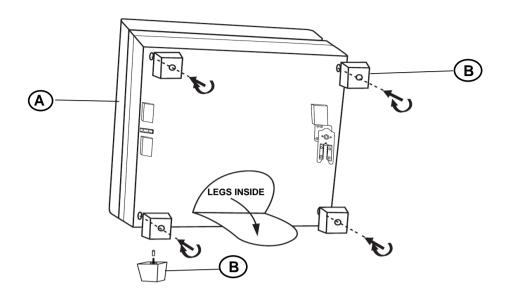

TRUCTIONS COASTER FINE FURNITURE



Fine Furniture for every stage of life

551466 Ottoman

## ITEM:551466



### **ASSEMBLY INSTRUCTIONS**

#### **ASSEMBLY TIPS:**

- 1. Remove hardware from box and sort by size.
- 2. Please check to see that all hardware and parts are present prior to start of assembly.
- 3. Please follow attached instructions in the same sequence as numbered to assure fast & easy assembly.



#### **WARNING!**

- 1. Don't attempt to repair or modify parts that are broken or defective. Please contact the store immediately.
- 2. This product is for home use only and not intended for commercial establishments.



ASSEMBLY TIME

15 MINUTES

## **PARTS IDENTIFICATION**

A OTTOMAN



1PC

**B** LEG



4PCS

## ITEM:**551466**

# COASTER

## ASSEMBLY INSTRUCTIONS

### STEP 1



### STEP 2



# STEP 3 COMPLETE



## ITEM:**551466**







Note: Dimension tolerance ±5%

**COASTERFURNITURE.COM**