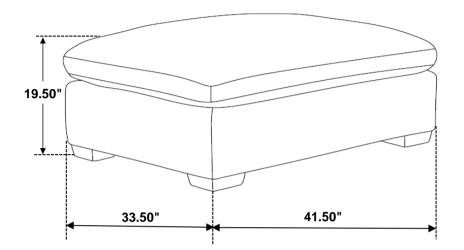

y stage of life

551466 Ottoman

## ITEM:551466



### **ASSEMBLY INSTRUCTIONS**

#### **ASSEMBLY TIPS:**

- 1. Remove hardware from box and sort by size.
- 2. Please check to see that all hardware and parts are present prior to start of assembly.
- 3. Please follow attached instructions in the same sequence as numbered to assure fast & easy assembly.



#### **WARNING!**

- 1. Don't attempt to repair or modify parts that are broken or defective. Please contact the store immediately.
- 2. This product is for home use only and not intended for commercial establishments.



ASSEMBLY TIME

15 MINUTES

## **PARTS IDENTIFICATION**

A OTTOMAN



1PC

**B** LEG



4PCS

## ITEM:**551466**

# COASTER

## ASSEMBLY INSTRUCTIONS

### STEP 1



### STEP 2



# STEP 3 COMPLETE



## ITEM:**551466**







Note: Dimension tolerance ±5%

**COASTERFURNITURE.COM**