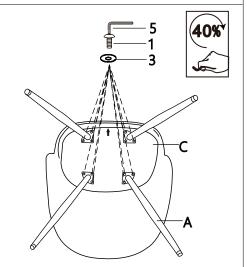

### STEP 1

Pace the seat cushion (C) on a soft and clean surface, Assemble the legs(A) to the seat cushion(C) by using the Allen Key(5) wit h screws(1) and flat washers(3) Attention: DO NOT TIGHTEN THE SCREWS