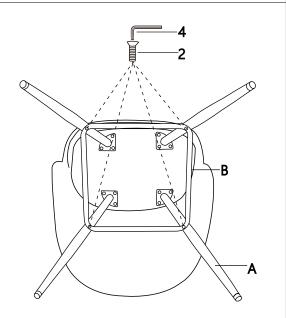

## STEP 2

Place the chair on a soft and clean surface, Assemble the footrest(B) to the legs using Allen key(4) with screws(2)