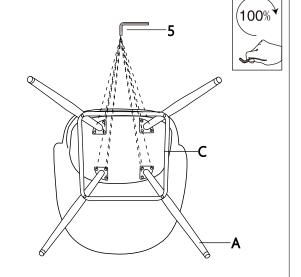

## STEP 3

To level the chair, stand the chair up on a flat surface and tighten all the screws(1) and flat washers(3) by using Allen Key(5).

**Assembly Instructions** 

COLLECTION : OLIVER ITEM NO: SAF199-BS OLIVER BAR CHAIR (1PER CARTON)