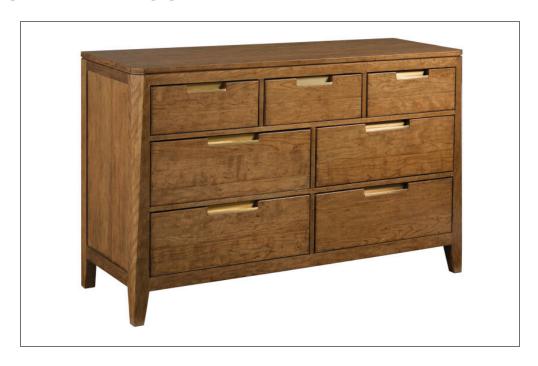

## SCALE DRESSER

If large drawer storage is the need, look no further than the Aspire Scale Dresser. Its seven drawers are made up of three medium sized drawers and four large, deep drawers. This storage configuration makes good use of the 56 inch width that the Scale Dresser occupies. Stylistically, the Scale Dresser makes good use of the solid cherry construction by showcasing this sought after North American hardwood. The finish uses minimal coverage to allow the wood grain to take center stage. A lined jewelry tray is included in the top right drawer.

## **Dimensions**

Height: 36"

Width: 56"

Length: 20"

Visit KincaidFurniture.com