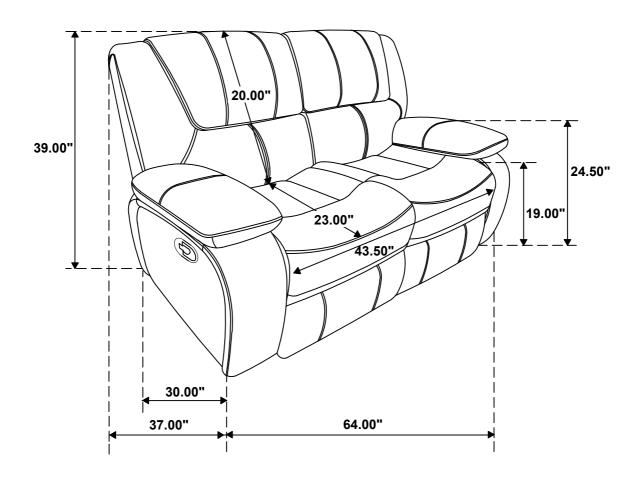

# STEP 4 COMPLETE

COASTERFURNITURE.COM

ITEM: **610242** 

Note: Dimension tolerance ±5%