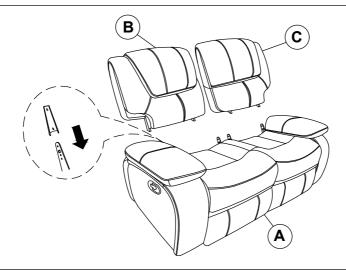

### PARTS IDENTIFICATION

| A | SEAT       | 1PC |
|---|------------|-----|
| В | LEFT BACK  | 1PC |
| С | RIGHT BACK | 1PC |
| D | LEFT ARM   | 1PC |
| E | RIGHT ARM  | 1PC |

# ASSEMBLY INSTRUCTIONS STEP 1 One of the function of the func