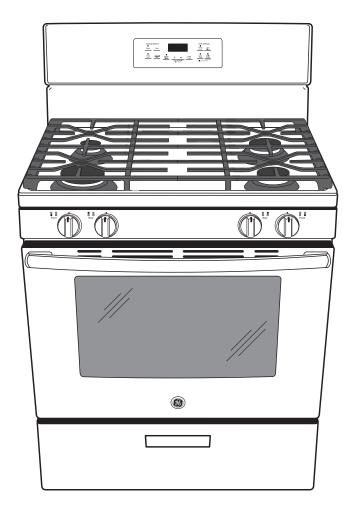

# JGBS62DEK/REK

GE® 30" Free-Standing Gas Range

### GE® 30" Free-Standing Gas Range

#### **FEATURES AND BENEFITS**

15,000 BTU Power Boil burner - Delivers high heat for fast boiling

Two-piece continuous edge-to-edge cooktop – A large, continuous cooking surface gives you extra room for pots and pans of all sizes and lets cookware move easily from burner to burner

Steam clean - Helps to clean with the power of steam

Precise Simmer burner - Delicate foods don't burn with low, even heat

Sealed cooktop burners - Contains spills and make cleaning quick and easy

5.0 cu. ft. oven capacity - Enough room to cook an entire meal at once

Model JGBS62DEKBB - Black on black

Model JGBS62DEKWW - White on white

Model JGBS62REKSS - Stainless steel