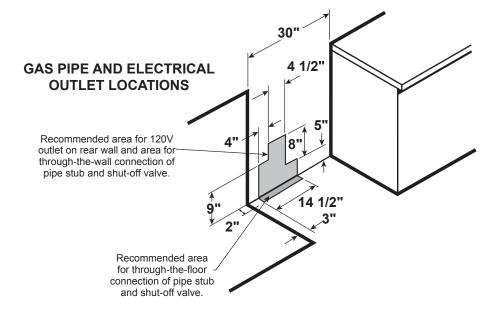

#### **DIMENSIONS AND INSTALLATION INFORMATION (IN INCHES)**

ELECTRICAL RATING: 120V, 60Hz, 15A

**INSTALLATION INFORMATION:** Before installing,

consult installation instructions packed with product for current dimensional data.