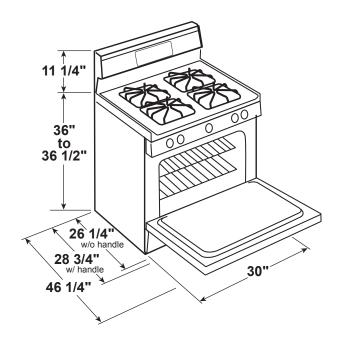

#### **DIMENSIONS AND INSTALLATION INFORMATION (IN INCHES)**

ELECTRICAL RATING: 120V, 60Hz, 15A

**INSTALLATION INFORMATION:** Before installing,

consult installation instructions packed with product for current dimensional data.