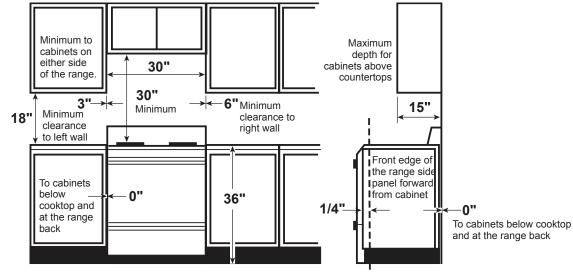

#### **DIMENSIONS AND INSTALLATION INFORMATION (IN INCHES)**

ELECTRICAL RATING: 120V, 60Hz, 15A

**INSTALLATION INFORMATION:** Before installing,

consult installation instructions packed with product for current dimensional data.

All GE Appliances ranges are equipped with an Anti-Tip device. The installation of this device is an important, required step in the installation of the range.