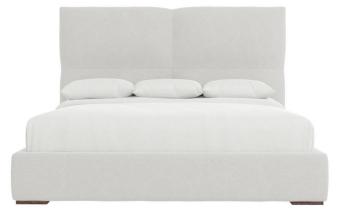

# Casa Paros Panel Bed California King

# **Pieces Shown**

317FR02 Footboard/Side Rails317H02 Headboard

# Features

- HEADBOARD: Fully upholstered pillow-look, seamed into four sections
- Note: Headboard cannot be used alone
- Must be ordered with footboard and side rails
- FOOTBOARD/SIDE RAILS: Fully upholstered footboard and side rails
- Standard with five wood slats with adjustable center support legs
- Exposed wood feet in Playa finish
- Fabric: B635
- Standard with five wood slats with adjustable double center support legs