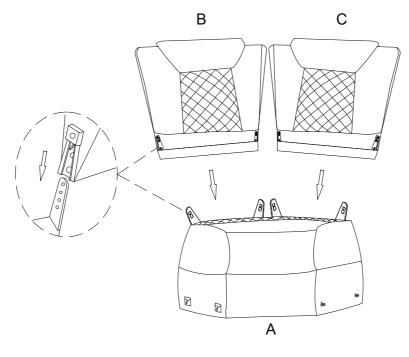

# Please follow the drawings below to assemble the item

| PARTS LIST |                                  |        |     |
|------------|----------------------------------|--------|-----|
| NO.        | DESCRIPTION                      | SKETCH | QTY |
| A          | Seat                             | B. B   | 1PC |
| В          | Left Side Facing (LSF) Backrest  |        | 1PC |
| С          | Right Side Facing (RSF) Backrest |        | 1PC |

#### Step 1:

Insert the LSF backrest (B) and the RSF backrest (C) to the seat (A). Make sure the backrests are secured in position.

Step 2: Complete.

All images shown are for illustration purpose only. Actual product may vary due to product enhancement.