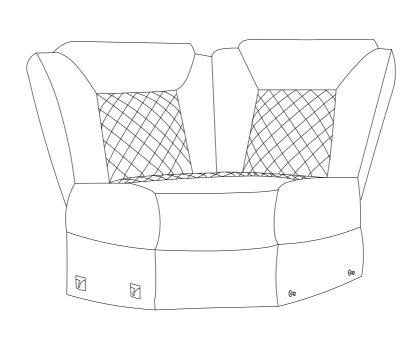

#### Step 1:

Insert the LSF backrest (B) and the RSF backrest (C) to the seat (A). Make sure the backrests are secured in position.

Step 2: Complete.

All images shown are for illustration purpose only. Actual product may vary due to product enhancement.