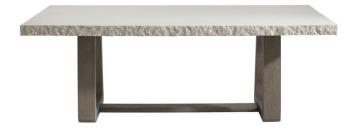

## **Pieces Shown**

X05224 Trouville Dining Table Top X05225 Trouville Dining Table Base

## Dimensions

W: 84 in D: 46 in H: 30 in W: 213.36 cm D: 116.84 cm H: 76.2 cm

## **Finishes**

Wood: Weathered Teak

## Features

- Glass-reinforced concrete top in Sand Grey finish, with smooth top surface and textured sides
- Carbonized teak base in Weathered Teak finish, with angled, "U"-shaped open ends and bottom center stretcher
- Ends are open
- Stainless steel adjustable glides
- Protective cover available for an additional charge
- Specifications subject to change without notice