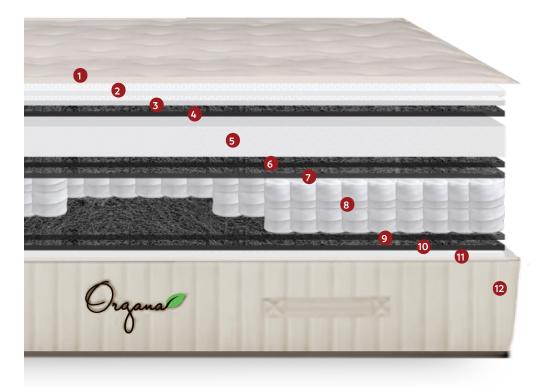

## Organa Plush

## 10" Mattress

- 1. Organic knit Fabric
- 2. FR Rayon barrier fabric, intended to protect your mattress and reduce flammable hazard.
- 3. Wool barrier fabric 200g
- 4. Non-Woven Fabric to help maintain and protect the layers 25g
- 5. 2" Latex foam
- 6. Non-Woven Fabric to help maintain and protect the layers 65g
- 7. Grey Hard Felt
- 8. Individually wrapped coils provided support and reduces motion transfer.
- 9. Grey Hard Felt
- 10. Non-Woven Fabric to help maintain and protect the layers 25g
- 11. FR Rayon barrier fabric, intended to protect your mattress and reduce flammable hazard.
- 12. White Anti-skid bottom