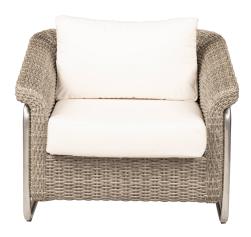

G6000-14 in Fabric 485-11

G6000-14 in Fabric 489-80

G6000-14 in Fabric 489-80

FLEXSTEEL®

© Flexsteel Industries, Inc. | Last Updated 03/06/2024

FEATURES

PRODUCT DIMENSIONS

OVERALL

## **NOTES**

Transitional design with soft curves

Sturdy cantilevered frame provides a light rocking feel when sitting

Warm gray synthetic wicker is infused with UV inhibitors that prevent fading

Lightweight stainless steel frame is durable and weatherresistant against corrosion from moisture

Removable and reversible ivory Sunbrella performance fabric cushions are water-repellant and pill-, stain- and faderesistant

Lightweight and easy to move while providing structural stability

The wicker is stain-resistant and easy to clean with mild soap and water