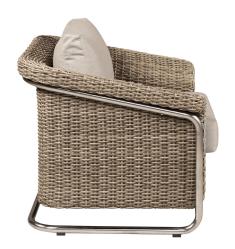

## **NOTES**

Transitional design with soft curves

Sturdy cantilevered frame provides a light rocking feel when sitting

Warm gray synthetic wicker is infused with UV inhibitors that prevent fading

Lightweight stainless steel frame is durable and weatherresistant against corrosion from moisture

Removable and reversible ivory Sunbrella performance fabric cushions are water-repellant and pill-, stain- and faderesistant

Lightweight and easy to move while providing structural stability

The wicker is stain-resistant and easy to clean with mild soap and water