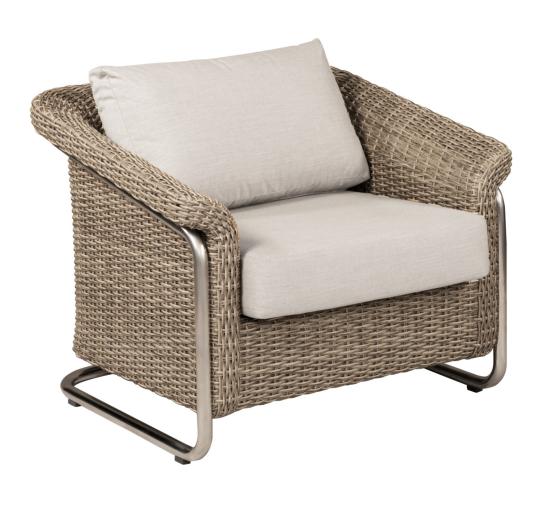

G6000-14 in Fabric 485-11

G6000-14 in Fabric 489-80

G6000-14 in Fabric 489-80

FLEXSTEEL®

© Flexsteel Industries, Inc. | Last Updated 03/06/2024

FEATURES

PRODUCT DIMENSIONS

OVERALL

## **NOTES**

Transitional design with soft curves

Sturdy cantilevered frame provides a light rocking feel when sitting

Warm gray synthetic wicker is infused with UV inhibitors that prevent fading

Lightweight stainless steel frame is durable and weatherresistant against corrosion from moisture

Removable and reversible ivory Sunbrella performance fabric cushions are water-repellant and pill-, stain- and faderesistant

Lightweight and easy to move while providing structural stability

The wicker is stain-resistant and easy to clean with mild soap and water