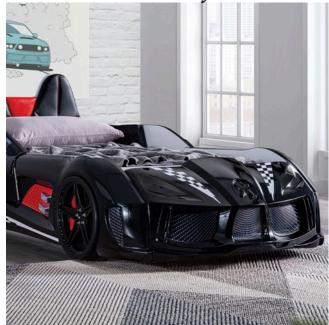

## **TRACKSTER**

BED | FOA7723BK-BED

## **DETAILS:**

This sleekly designed race car bed comes in a variety of colors and styles for the future speed enthusiast. The wheels have embedded LED lighting, while the headlights double as a night light. Side doors swing open realistically and close magnetically, while the sides and headboard shaped like seats are upholstered in padded leatherette. But it's not just all about looks--the bed comes with a four-option music selections via wireless remote controller for maximum bedtime fun!