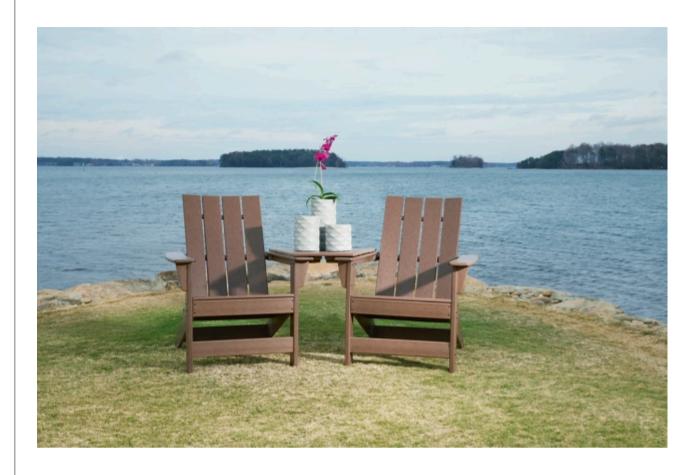

## Emmeline 2 Adirondack Chairs with Tete-A-Tete Table Connector

SKU - P420P4 (P420-707,P420-898(2)) | Status - Current

General Dimensions: Metric

86" W x 33" D x 38" H

**Weight**: 100 lbs. | **Cube**: 9.08 ft

## **PRODUCT DESCRIPTION**

Add cottage-quaint charm to your outdoor oasis with these Adirondack chairs and Tete-a-Tete connector. The chairs have the proper look and feel for lounging comfortably. A connecting table provides a flat surface for setting down drinks and cell phones or a book.