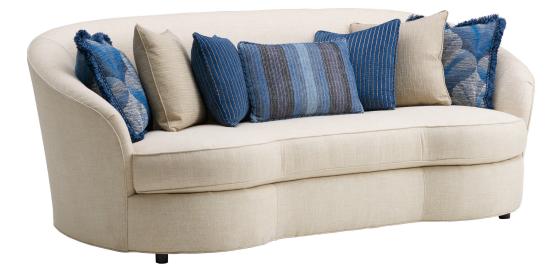

## WHITNEY SOFA 7483-33

| BRAND:             | Lexington                                                                                                                                        |
|--------------------|--------------------------------------------------------------------------------------------------------------------------------------------------|
| COLLECTION:        | Carlyle                                                                                                                                          |
| DIMENSIONS:        | 93.5"W x 45.5"D x 35.5"H<br>Seat 18"H<br>Arm 26"H<br>Inside 74"W x 23"D                                                                          |
| STANDARD FEATURES: | Ultra Down Seat Cushion<br>Tight Back<br>(4) 20" Lux Down Throw Pillows<br>(2) 18" Lux Down Throw Pillows<br>(1) 22 x 15" Lux Down Kidney Pillow |
| FINISH:            | Not Applicable                                                                                                                                   |
| COM (54" Plain):   | 19.5 yds.                                                                                                                                        |