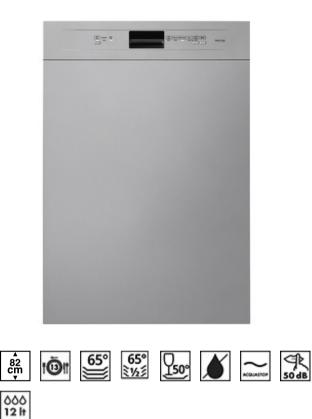

# LSPU8212S

Dishwashers, Under counter built-in, 24", Number of place settings: 13, Silver

# TYPE

Product family: Dishwashers • Commercial height: 82 cm • Number of place settings: 13 • Installation: Under counter built-in • Width: 24" • EAN code: 8017709303709

# AESTHETIC

Color: Silver • Control panel color: Silver • Door color: Silver • LED display color: White • Buttons color: Black

# **PROGRAMS / FUNCTIONS**

Number of programs: 5 • Mix: Yes • Daily (half load): Yes • Delicates: Yes • Normal: Yes • Pots & Pans: Yes • Washing

temperatures: 113, 122, 150, 158 °F

### BASKETS

N° baskets: 2 • Basket components finish: Gray • Upper basket: Central fixed racks • Glass holder: Yes • Upper basket height adjustment: On two height levels • Lower basket: Fixed racks • Largest loadable dish in upper basket: 25,0 inches • Lower basket with anti-drip inserts: Yes • Largest loadable dish in lower basket: 11 3/4 inches • Cutlery basket: Yes • Colour Inner Components: Blue

#### **TECHNICAL FEATURES**

On/off indicator: Yes • Rinse aid indicator: Light • End-of-cycle indicator: Light on display, with acoustic signal • Washing system: Standard • Drying system: Natural condensation drying • Engine: Single phase • Third spray arm: Single • Flood protection system: Single Aquastop • Max water hardness: 100°fH;58°dH • Tub material: Stainless steel • Filter: Stainless steel • Concealed heating element: Yes • Hinges: Self-balancing with fixed hinges • Min. and max plinth height: 3.9" - 6.6" • Adjustable feet: 2 3/4", from 32 1/4" to 35"

#### **PERFORMANCE / ENERGY LABEL**

Noise level: 50 dB(A) re 1pW • Water consumption per cycle (l/cycle): 3.2 gal • Annual energy consumption: 265 KWh/year • Energy Star: Yes