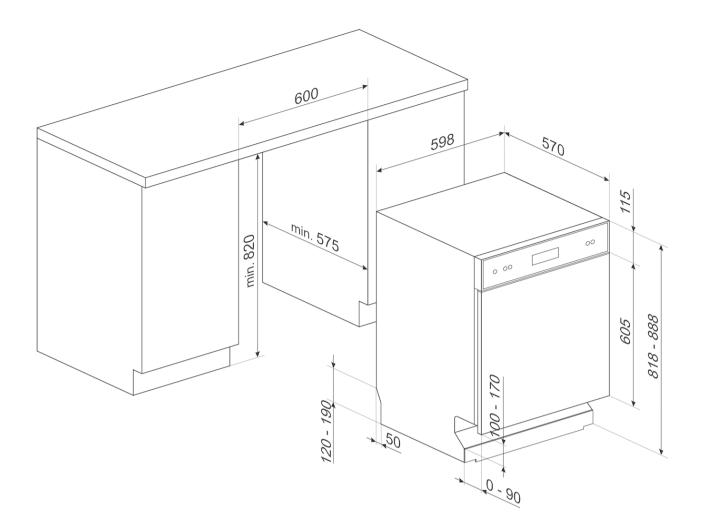

#### **TECHNICAL FEATURES**

On/off indicator: Yes • Rinse aid indicator: Light • End-of-cycle indicator: Light on display, with acoustic signal • Washing system: Standard • Drying system: Natural condensation drying • Engine: Single phase • Third spray arm: Single • Flood protection system: Single Aquastop • Max water hardness: 100°fH;58°dH • Tub material: Stainless steel • Filter: Stainless steel • Concealed heating element: Yes • Hinges: Self-balancing with fixed hinges • Min. and max plinth height: 3.9" - 6.6" • Adjustable feet: 2 3/4", from 32 1/4" to 35"