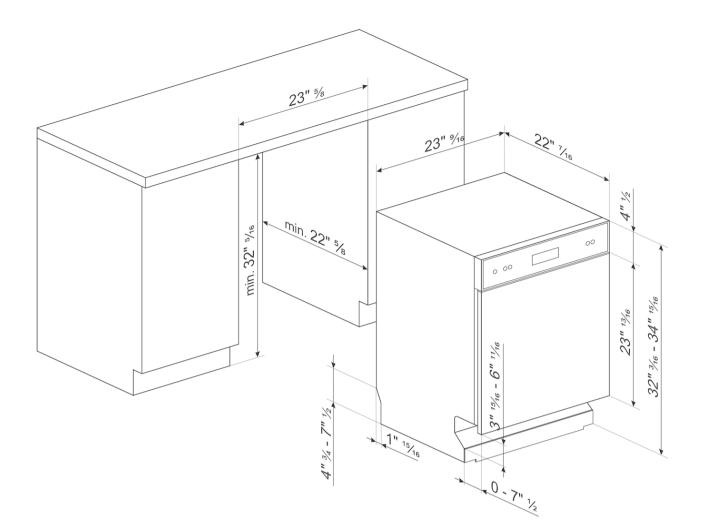

#### **TECHNICAL FEATURES**

On/off indicator: Yes • Rinse aid indicator: Light • End-of-cycle indicator: Light on display, with acoustic signal • Washing system: Standard • Drying system: Natural condensation drying • Engine: Single phase • Third spray arm: Single • Flood protection system: Single Aquastop • Max water hardness: 100°fH;58°dH • Tub material: Stainless steel • Filter: Stainless steel • Concealed heating element: Yes • Hinges: Self-balancing with fixed hinges • Min. and max plinth height: 3.9" - 6.6" • Adjustable feet: 2 3/4", from 32 1/4" to 35"