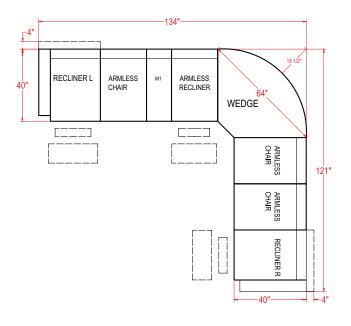

## **BODIE COLLECTION**

Outside recliners come with metallic pewter buttons with built-in USB charger.

Our patented bracketing system prevents the units from being shifted and separating apart.

Manual Recliner (Left Arm) - M760R4L / M760C4L\* Power Recliner (Left Arm) - M760RP4L / M760CP4L\* Manual Recliner (Right Arm) - M760R4R / M760C4R\* Power Recliner (Right Arm) - M760RP4R / M760CP4R\*

Armless Chair - M760RA / M760CA\* Armless Manual Recliner - M760R4A / M760C4A\* Armless Power Recliner - M760RP4A / M760CP4A\*

| <u>Unit</u> |     | <u>Sea</u> | <u>Seat</u> |  |
|-------------|-----|------------|-------------|--|
| H:          | 40" | H:         | 20'         |  |
| W:          | 24" | W:         | 23'         |  |
| D:          | 40" | D:         | 22'         |  |

## Corner Wedge - M760RW / M760CW\*

| <u>Unit</u> | <u>Seat</u> |  |
|-------------|-------------|--|
| H: 40"      | H: 20"      |  |
| W: 62 ½"    | W: 43"      |  |
| D: 38"      | D: 24"      |  |

Console - MIRC / MICC\* Console (Drawer) - MIRD / MICD\*