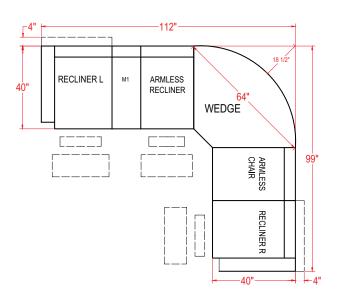

## **BODIE COLLECTION**

Outside recliners come with metallic pewter buttons with built-in USB charger.

Our patented bracketing system prevents the units from being shifted and separating apart.

Manual Recliner (Left Arm) - M760R4L / M760C4L\* Power Recliner (Left Arm) - M760RP4L / M760CP4L\* Manual Recliner (Right Arm) - M760R4R / M760C4R\* Power Recliner (Right Arm) - M760RP4R / M760CP4R\*

Armless Chair - M760RA / M760CA\* Armless Manual Recliner - M760R4A / M760C4A\* Armless Power Recliner - M760RP4A / M760CP4A\*

| <u>Unit</u> |     | <u>Sea</u> | <u>Seat</u> |  |
|-------------|-----|------------|-------------|--|
| H:          | 40" | H:         | 20'         |  |
| W:          | 24" | W:         | 23'         |  |
| D:          | 40" | D:         | 22'         |  |

## Corner Wedge - M760RW / M760CW\*

| <u>Unit</u> | <u>Seat</u> |  |
|-------------|-------------|--|
| H: 40"      | H: 20"      |  |
| W: 62 ½"    | W: 43"      |  |
| D: 38"      | D: 24"      |  |

Console - MIRC / MICC\* Console (Drawer) - MIRD / MICD\*