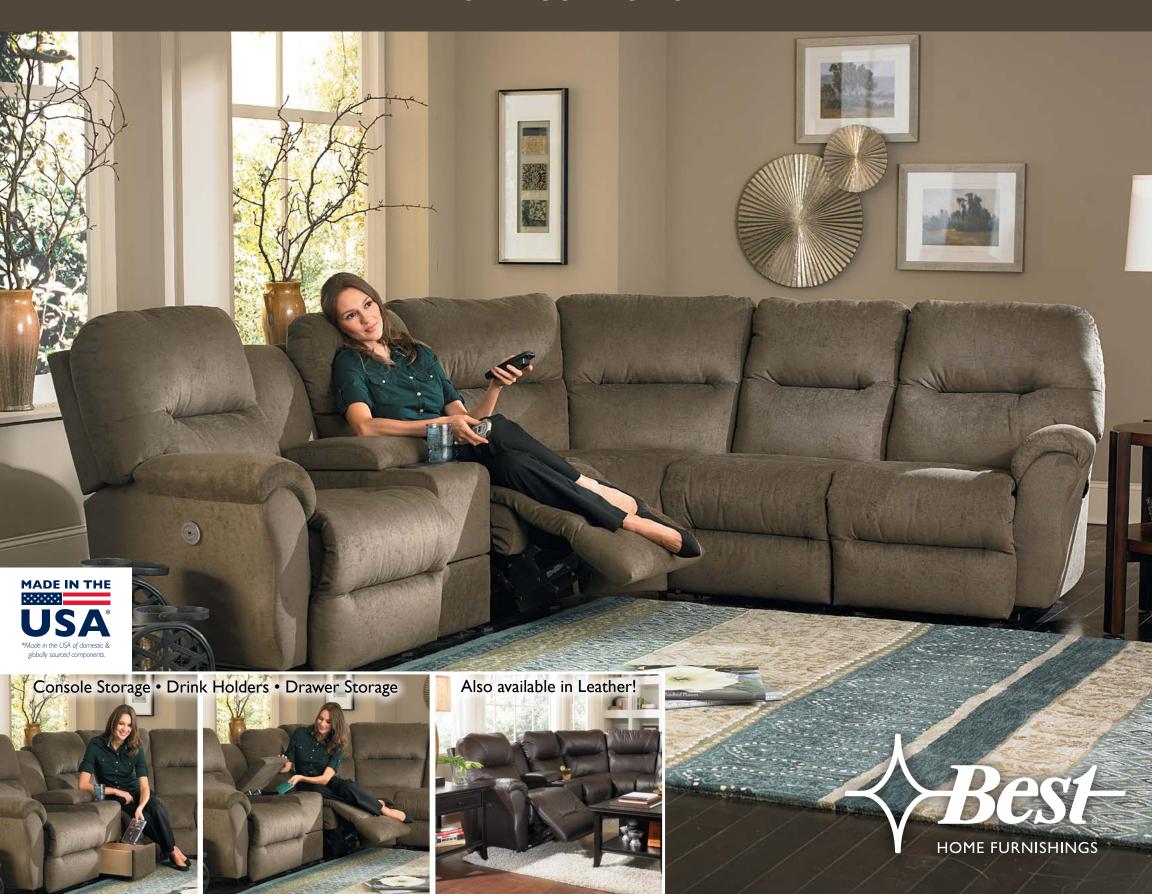

## **BODIE COLLECTION**

Outside recliners come with metallic pewter buttons with built-in USB charger.

Our patented bracketing system prevents the units from being shifted and separating apart.

Manual Recliner (Left Arm) - M760R4L / M760C4L\* Power Recliner (Left Arm) - M760RP4L / M760CP4L\* Manual Recliner (Right Arm) - M760R4R / M760C4R\* Power Recliner (Right Arm) - M760RP4R / M760CP4R\*

Armless Chair - M760RA / M760CA\* Armless Manual Recliner - M760R4A / M760C4A\* Armless Power Recliner - M760RP4A / M760CP4A\*

| <u>Unit</u> |     | <u>Sea</u> | <u>Seat</u> |  |
|-------------|-----|------------|-------------|--|
| H:          | 40" | H:         | 20'         |  |
| W:          | 24" | W:         | 23'         |  |
| D:          | 40" | D:         | 22'         |  |

## Corner Wedge - M760RW / M760CW\*

| <u>Unit</u> | <u>Seat</u> |  |
|-------------|-------------|--|
| H: 40"      | H: 20"      |  |
| W: 62 ½"    | W: 43"      |  |
| D: 38"      | D: 24"      |  |

Console - MIRC / MICC\* Console (Drawer) - MIRD / MICD\*

## Wedged Console - M2RC / M2CC\*

Unit H: 35" W: 20 1/2" D: 35 1/2"

\* Leather option

The Bodie features a zipper in the uppper and lower back for access to the premium cushioning fibers, allowing you to add more for a firmer comfort or take some out for a plusher feel.

called Performa Weave®, is cooler, more durable and comfortable than standard foam.

Innovative seat cushion technology,