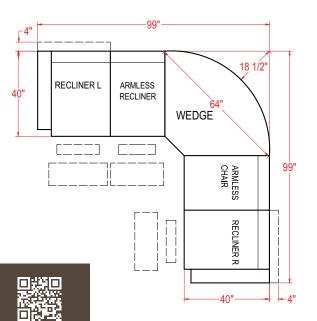

## **BODIE COLLECTION**

Outside recliners come with metallic pewter buttons with built-in USB charger.

Our patented bracketing system prevents the units from being shifted and separating apart.

Manual Recliner (Left Arm) - M760R4L / M760C4L\* Power Recliner (Left Arm) - M760RP4L / M760CP4L\* Manual Recliner (Right Arm) - M760R4R / M760C4R\* Power Recliner (Right Arm) - M760RP4R / M760CP4R\*

Armless Chair - M760RA / M760CA\* Armless Manual Recliner - M760R4A / M760C4A\* Armless Power Recliner - M760RP4A / M760CP4A\*

| <u>Unit</u> |     | <u>Sea</u> | <u>Seat</u> |  |
|-------------|-----|------------|-------------|--|
| H:          | 40" | H:         | 20'         |  |
| W:          | 24" | W:         | 23'         |  |
| D:          | 40" | D:         | 22'         |  |

## Corner Wedge - M760RW / M760CW\*

| <u>Unit</u> | <u>Seat</u> |  |
|-------------|-------------|--|
| H: 40"      | H: 20"      |  |
| W: 62 ½"    | W: 43"      |  |
| D: 38"      | D: 24"      |  |

Console - MIRC / MICC\* Console (Drawer) - MIRD / MICD\*