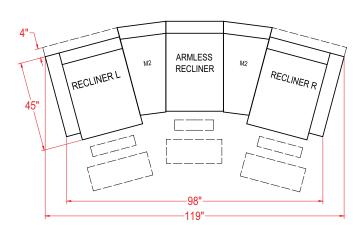

## BODIE COLLECTION

## **BODIE COLLECTION**

Outside recliners come with metallic pewter buttons with built-in USB charger.

Our patented bracketing system prevents the units from being shifted and separating apart.

Manual Recliner (Left Arm) - M760R4L / M760C4L\* Power Recliner (Left Arm) - M760RP4L / M760CP4L\* Manual Recliner (Right Arm) - M760R4R / M760C4R\* Power Recliner (Right Arm) - M760RP4R / M760CP4R\*

| <u>Unit</u> |      | <u>Seat</u> | <u>Seat</u> |  |
|-------------|------|-------------|-------------|--|
| H:          | 40"  | H:          | 20"         |  |
| W:          | 32½" | W:          | 21"         |  |
| D:          | 40"  | D:          | 22"         |  |

Armless Chair - M760RA / M760CA\* Armless Manual Recliner - M760R4A / M760C4A\* Armless Power Recliner - M760RP4A / M760CP4A\*

| <u>Unit</u> |     | <u>Sea</u> | <u>Seat</u> |  |
|-------------|-----|------------|-------------|--|
| H:          | 40" | H:         | 20'         |  |
| W:          | 24" | W:         | 23'         |  |
| D:          | 40" | D:         | 22'         |  |

## Corner Wedge - M760RW / M760CW\*

| <u>Unit</u> | <u>Seat</u> |  |
|-------------|-------------|--|
| H: 40"      | H: 20"      |  |
| W: 62 ½"    | W: 43"      |  |
| D: 38"      | D: 24"      |  |

Console - MIRC / MICC\* Console (Drawer) - MIRD / MICD\*

<u>Unit</u> H: 35" W: 13" D: 35 1/2"

## Wedged Console - M2RC / M2CC\*

Unit H: 35" W: 20 1/2" D: 35 1/2"

\* Leather option

The Bodie features a zipper in the uppper and lower back for access to the premium cushioning fibers, allowing you to add more for a firmer comfort or take some out for a plusher feel.