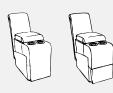

## **BODIE COLLECTION**

Outside recliners come with metallic pewter buttons with built-in USB charger.

Our patented bracketing system prevents the units from being shifted and separating apart.

Manual Recliner (Left Arm) - M760R4L / M760C4L\* Power Recliner (Left Arm) - M760RP4L / M760CP4L\* Manual Recliner (Right Arm) - M760R4R / M760C4R\* Power Recliner (Right Arm) - M760RP4R / M760CP4R\*

Armless Chair - M760RA / M760CA\* Armless Manual Recliner - M760R4A / M760C4A\* Armless Power Recliner - M760RP4A / M760CP4A\*

| <u>Unit</u> |     | <u>Sea</u> | <u>Seat</u> |  |
|-------------|-----|------------|-------------|--|
| H:          | 40" | H:         | 20'         |  |
| W:          | 24" | W:         | 23'         |  |
| D:          | 40" | D:         | 22'         |  |