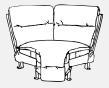

## Corner Wedge - M760RW / M760CW\*

| <u>Unit</u> | <u>Seat</u> |  |
|-------------|-------------|--|
| H: 40"      | H: 20"      |  |
| W: 62 ½"    | W: 43"      |  |
| D: 38"      | D: 24"      |  |

Console - MIRC / MICC\* Console (Drawer) - MIRD / MICD\*