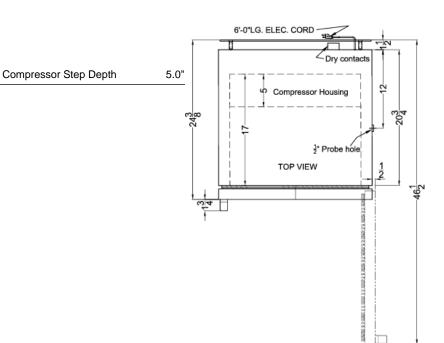

### **MLRS15MC Specifications:**

| Overview                                                                                                                                                                                                                                                               |                                                                                                                                                        |
|------------------------------------------------------------------------------------------------------------------------------------------------------------------------------------------------------------------------------------------------------------------------|--------------------------------------------------------------------------------------------------------------------------------------------------------|
| Height of Cabinet                                                                                                                                                                                                                                                      | 72.0" (183 cm)                                                                                                                                         |
| Width                                                                                                                                                                                                                                                                  | 23.38" (59 cm)                                                                                                                                         |
| Width with Door Open                                                                                                                                                                                                                                                   | 23.88" (61 cm)                                                                                                                                         |
| Depth                                                                                                                                                                                                                                                                  | 24.38" (62 cm)                                                                                                                                         |
| Depth with Handle                                                                                                                                                                                                                                                      | 26.13" (66 cm)                                                                                                                                         |
| Depth with door at 90°                                                                                                                                                                                                                                                 | 46.5" (118 cm)                                                                                                                                         |
| Capacity                                                                                                                                                                                                                                                               | 15.0 cu.ft. (425 L)                                                                                                                                    |
| Defrost Type                                                                                                                                                                                                                                                           | Automatic                                                                                                                                              |
| Door                                                                                                                                                                                                                                                                   | White                                                                                                                                                  |
| Cabinet                                                                                                                                                                                                                                                                | White                                                                                                                                                  |
| US Electrical Safety                                                                                                                                                                                                                                                   | ETL                                                                                                                                                    |
| Canadian Electrical<br>Safety                                                                                                                                                                                                                                          | ETL-C                                                                                                                                                  |
| Amps                                                                                                                                                                                                                                                                   | 1.4                                                                                                                                                    |
| Voltage/Frequency                                                                                                                                                                                                                                                      | 115 V AC/60 Hz                                                                                                                                         |
| Weight                                                                                                                                                                                                                                                                 | 200.0 lbs. (91 kg)                                                                                                                                     |
| Shipping Weight                                                                                                                                                                                                                                                        | 210.0 lbs. (95 kg)                                                                                                                                     |
| Parts & Labor Warranty                                                                                                                                                                                                                                                 | 2 Years                                                                                                                                                |
| Compressor Warranty                                                                                                                                                                                                                                                    | 5 Years                                                                                                                                                |
| Refrigerator Features                                                                                                                                                                                                                                                  |                                                                                                                                                        |
| Door Swing                                                                                                                                                                                                                                                             | RHD                                                                                                                                                    |
| 2001 Owing                                                                                                                                                                                                                                                             | TTE                                                                                                                                                    |
| Reversible                                                                                                                                                                                                                                                             | No                                                                                                                                                     |
|                                                                                                                                                                                                                                                                        |                                                                                                                                                        |
| Reversible                                                                                                                                                                                                                                                             | No                                                                                                                                                     |
| Reversible<br>Shelf Type                                                                                                                                                                                                                                               | No<br>Wire                                                                                                                                             |
| Reversible<br>Shelf Type<br>Shelf Qty                                                                                                                                                                                                                                  | No<br>Wire<br>7                                                                                                                                        |
| Reversible<br>Shelf Type<br>Shelf Qty<br>Adjustable Shelves                                                                                                                                                                                                            | No<br>Wire<br>7<br>Yes                                                                                                                                 |
| Reversible<br>Shelf Type<br>Shelf Qty<br>Adjustable Shelves<br>Thermostat Type                                                                                                                                                                                         | No<br>Wire<br>7<br>Yes<br>Digital                                                                                                                      |
| Reversible<br>Shelf Type<br>Shelf Qty<br>Adjustable Shelves<br>Thermostat Type<br>Fan Type                                                                                                                                                                             | No<br>Wire<br>7<br>Yes<br>Digital<br>Interior                                                                                                          |
| Reversible<br>Shelf Type<br>Shelf Qty<br>Adjustable Shelves<br>Thermostat Type<br>Fan Type<br>Refrigerant Type                                                                                                                                                         | No<br>Wire<br>7<br>Yes<br>Digital<br>Interior<br>R600a                                                                                                 |
| Reversible<br>Shelf Type<br>Shelf Qty<br>Adjustable Shelves<br>Thermostat Type<br>Fan Type<br>Refrigerant Type<br>Refrigerant Amount                                                                                                                                   | No<br>Wire<br>7<br>Yes<br>Digital<br>Interior<br>R600a<br>2.65oz.                                                                                      |
| Reversible<br>Shelf Type<br>Shelf Qty<br>Adjustable Shelves<br>Thermostat Type<br>Fan Type<br>Refrigerant Type<br>Refrigerant Amount<br>Interior Light                                                                                                                 | No<br>Wire<br>7<br>Yes<br>Digital<br>Interior<br>R600a<br>2.65oz.<br>Yes                                                                               |
| Reversible<br>Shelf Type<br>Shelf Qty<br>Adjustable Shelves<br>Thermostat Type<br>Fan Type<br>Refrigerant Type<br>Refrigerant Amount<br>Interior Light<br>Temperature Range                                                                                            | No<br>Wire<br>7<br>Yes<br>Digital<br>Interior<br>R600a<br>2.65oz.<br>Yes<br>33 to 40°F                                                                 |
| Reversible<br>Shelf Type<br>Shelf Qty<br>Adjustable Shelves<br>Thermostat Type<br>Fan Type<br>Refrigerant Type<br>Refrigerant Amount<br>Interior Light<br>Temperature Range<br>Sound Level                                                                             | No<br>Wire<br>7<br>Yes<br>Digital<br>Interior<br>R600a<br>2.65oz.<br>Yes<br>33 to 40°F                                                                 |
| Reversible<br>Shelf Type<br>Shelf Qty<br>Adjustable Shelves<br>Thermostat Type<br>Fan Type<br>Refrigerant Type<br>Refrigerant Amount<br>Interior Light<br>Temperature Range<br>Sound Level<br><b>Dimensions</b>                                                        | No<br>Wire<br>7<br>Yes<br>Digital<br>Interior<br>R600a<br>2.65oz.<br>Yes<br>33 to 40°F<br>37.5 dB                                                      |
| Reversible<br>Shelf Type<br>Shelf Qty<br>Adjustable Shelves<br>Thermostat Type<br>Fan Type<br>Refrigerant Type<br>Refrigerant Amount<br>Interior Light<br>Temperature Range<br>Sound Level<br><b>Dimensions</b><br>Interior Height                                     | No<br>Wire<br>7<br>Yes<br>Digital<br>Interior<br>R600a<br>2.65oz.<br>Yes<br>33 to 40°F<br>37.5 dB<br>63.25" (161 cm)                                   |
| Reversible<br>Shelf Type<br>Shelf Qty<br>Adjustable Shelves<br>Thermostat Type<br>Fan Type<br>Refrigerant Type<br>Refrigerant Amount<br>Interior Light<br>Temperature Range<br>Sound Level<br><b>Dimensions</b><br>Interior Height<br>Interior Width                   | No<br>Wire<br>7<br>Yes<br>Digital<br>Interior<br>R600a<br>2.65oz.<br>Yes<br>33 to 40°F<br>37.5 dB<br>63.25" (161 cm)<br>20.0" (51 cm)                  |
| Reversible<br>Shelf Type<br>Shelf Qty<br>Adjustable Shelves<br>Thermostat Type<br>Fan Type<br>Refrigerant Type<br>Refrigerant Amount<br>Interior Light<br>Temperature Range<br>Sound Level<br><b>Dimensions</b><br>Interior Height<br>Interior Width<br>Interior Depth | No<br>Wire<br>7<br>Yes<br>Digital<br>Interior<br>R600a<br>2.65oz.<br>Yes<br>33 to 40°F<br>37.5 dB<br>63.25" (161 cm)<br>20.0" (51 cm)<br>17.0" (43 cm) |