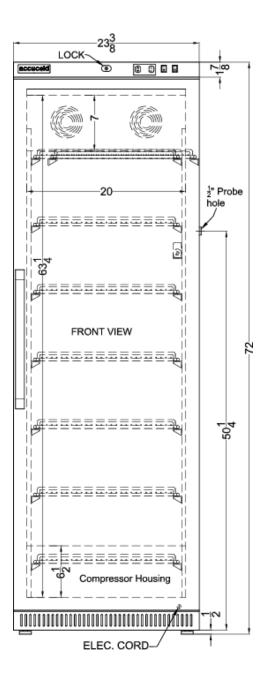

### **MLRS15MC Specifications:**

| Overview                                                                                                                                                                                                                                                               |                                                                                                                                                        |
|------------------------------------------------------------------------------------------------------------------------------------------------------------------------------------------------------------------------------------------------------------------------|--------------------------------------------------------------------------------------------------------------------------------------------------------|
| Height of Cabinet                                                                                                                                                                                                                                                      | 72.0" (183 cm)                                                                                                                                         |
| Width                                                                                                                                                                                                                                                                  | 23.38" (59 cm)                                                                                                                                         |
| Width with Door Open                                                                                                                                                                                                                                                   | 23.88" (61 cm)                                                                                                                                         |
| Depth                                                                                                                                                                                                                                                                  | 24.38" (62 cm)                                                                                                                                         |
| Depth with Handle                                                                                                                                                                                                                                                      | 26.13" (66 cm)                                                                                                                                         |
| Depth with door at 90°                                                                                                                                                                                                                                                 | 46.5" (118 cm)                                                                                                                                         |
| Capacity                                                                                                                                                                                                                                                               | 15.0 cu.ft. (425 L)                                                                                                                                    |
| Defrost Type                                                                                                                                                                                                                                                           | Automatic                                                                                                                                              |
| Door                                                                                                                                                                                                                                                                   | White                                                                                                                                                  |
| Cabinet                                                                                                                                                                                                                                                                | White                                                                                                                                                  |
| US Electrical Safety                                                                                                                                                                                                                                                   | ETL                                                                                                                                                    |
| Canadian Electrical<br>Safety                                                                                                                                                                                                                                          | ETL-C                                                                                                                                                  |
| Amps                                                                                                                                                                                                                                                                   | 1.4                                                                                                                                                    |
| Voltage/Frequency                                                                                                                                                                                                                                                      | 115 V AC/60 Hz                                                                                                                                         |
| Weight                                                                                                                                                                                                                                                                 | 200.0 lbs. (91 kg)                                                                                                                                     |
| Shipping Weight                                                                                                                                                                                                                                                        | 210.0 lbs. (95 kg)                                                                                                                                     |
| Parts & Labor Warranty                                                                                                                                                                                                                                                 | 2 Years                                                                                                                                                |
| Compressor Warranty                                                                                                                                                                                                                                                    | 5 Years                                                                                                                                                |
| Refrigerator Features                                                                                                                                                                                                                                                  |                                                                                                                                                        |
| Door Swing                                                                                                                                                                                                                                                             | RHD                                                                                                                                                    |
| 2001 Owing                                                                                                                                                                                                                                                             | TTE                                                                                                                                                    |
| Reversible                                                                                                                                                                                                                                                             | No                                                                                                                                                     |
|                                                                                                                                                                                                                                                                        |                                                                                                                                                        |
| Reversible                                                                                                                                                                                                                                                             | No                                                                                                                                                     |
| Reversible<br>Shelf Type                                                                                                                                                                                                                                               | No<br>Wire                                                                                                                                             |
| Reversible<br>Shelf Type<br>Shelf Qty                                                                                                                                                                                                                                  | No<br>Wire<br>7                                                                                                                                        |
| Reversible<br>Shelf Type<br>Shelf Qty<br>Adjustable Shelves                                                                                                                                                                                                            | No<br>Wire<br>7<br>Yes                                                                                                                                 |
| Reversible<br>Shelf Type<br>Shelf Qty<br>Adjustable Shelves<br>Thermostat Type                                                                                                                                                                                         | No<br>Wire<br>7<br>Yes<br>Digital                                                                                                                      |
| Reversible<br>Shelf Type<br>Shelf Qty<br>Adjustable Shelves<br>Thermostat Type<br>Fan Type                                                                                                                                                                             | No<br>Wire<br>7<br>Yes<br>Digital<br>Interior                                                                                                          |
| Reversible<br>Shelf Type<br>Shelf Qty<br>Adjustable Shelves<br>Thermostat Type<br>Fan Type<br>Refrigerant Type                                                                                                                                                         | No<br>Wire<br>7<br>Yes<br>Digital<br>Interior<br>R600a                                                                                                 |
| Reversible<br>Shelf Type<br>Shelf Qty<br>Adjustable Shelves<br>Thermostat Type<br>Fan Type<br>Refrigerant Type<br>Refrigerant Amount                                                                                                                                   | No<br>Wire<br>7<br>Yes<br>Digital<br>Interior<br>R600a<br>2.65oz.                                                                                      |
| Reversible<br>Shelf Type<br>Shelf Qty<br>Adjustable Shelves<br>Thermostat Type<br>Fan Type<br>Refrigerant Type<br>Refrigerant Amount<br>Interior Light                                                                                                                 | No<br>Wire<br>7<br>Yes<br>Digital<br>Interior<br>R600a<br>2.65oz.<br>Yes                                                                               |
| Reversible<br>Shelf Type<br>Shelf Qty<br>Adjustable Shelves<br>Thermostat Type<br>Fan Type<br>Refrigerant Type<br>Refrigerant Amount<br>Interior Light<br>Temperature Range                                                                                            | No<br>Wire<br>7<br>Yes<br>Digital<br>Interior<br>R600a<br>2.65oz.<br>Yes<br>33 to 40°F                                                                 |
| Reversible<br>Shelf Type<br>Shelf Qty<br>Adjustable Shelves<br>Thermostat Type<br>Fan Type<br>Refrigerant Type<br>Refrigerant Amount<br>Interior Light<br>Temperature Range<br>Sound Level                                                                             | No<br>Wire<br>7<br>Yes<br>Digital<br>Interior<br>R600a<br>2.65oz.<br>Yes<br>33 to 40°F                                                                 |
| Reversible<br>Shelf Type<br>Shelf Qty<br>Adjustable Shelves<br>Thermostat Type<br>Fan Type<br>Refrigerant Type<br>Refrigerant Amount<br>Interior Light<br>Temperature Range<br>Sound Level<br><b>Dimensions</b>                                                        | No<br>Wire<br>7<br>Yes<br>Digital<br>Interior<br>R600a<br>2.65oz.<br>Yes<br>33 to 40°F<br>37.5 dB                                                      |
| Reversible<br>Shelf Type<br>Shelf Qty<br>Adjustable Shelves<br>Thermostat Type<br>Fan Type<br>Refrigerant Type<br>Refrigerant Amount<br>Interior Light<br>Temperature Range<br>Sound Level<br><b>Dimensions</b><br>Interior Height                                     | No<br>Wire<br>7<br>Yes<br>Digital<br>Interior<br>R600a<br>2.65oz.<br>Yes<br>33 to 40°F<br>37.5 dB<br>63.25" (161 cm)                                   |
| Reversible<br>Shelf Type<br>Shelf Qty<br>Adjustable Shelves<br>Thermostat Type<br>Fan Type<br>Refrigerant Type<br>Refrigerant Amount<br>Interior Light<br>Temperature Range<br>Sound Level<br><b>Dimensions</b><br>Interior Height<br>Interior Width                   | No<br>Wire<br>7<br>Yes<br>Digital<br>Interior<br>R600a<br>2.65oz.<br>Yes<br>33 to 40°F<br>37.5 dB<br>63.25" (161 cm)<br>20.0" (51 cm)                  |
| Reversible<br>Shelf Type<br>Shelf Qty<br>Adjustable Shelves<br>Thermostat Type<br>Fan Type<br>Refrigerant Type<br>Refrigerant Amount<br>Interior Light<br>Temperature Range<br>Sound Level<br><b>Dimensions</b><br>Interior Height<br>Interior Width<br>Interior Depth | No<br>Wire<br>7<br>Yes<br>Digital<br>Interior<br>R600a<br>2.65oz.<br>Yes<br>33 to 40°F<br>37.5 dB<br>63.25" (161 cm)<br>20.0" (51 cm)<br>17.0" (43 cm) |