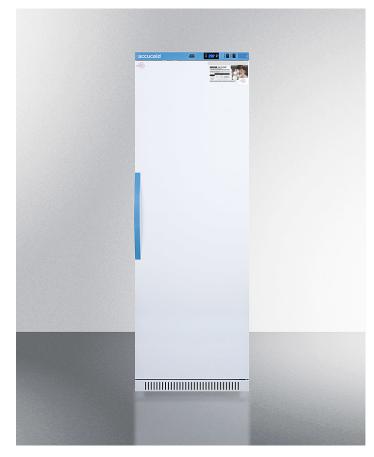

# MLRS15MC

#### 72" x 23.38" x 24.38" (H x W x D)

All-refrigerator for breast milk storage with 7 adjustable shelves.

#### **Highlights:**

Ideal for work environments and offices complying with Section 4207 of the Patient Protection and Affordable Care Act

Perfect for employee wellness rooms, daycare centers, and lactation lounges

#### **Product Features:**

| Easy to use               | User-friendly design ensures effortless use for mothers and facility managers alike          |
|---------------------------|----------------------------------------------------------------------------------------------|
| CDC-compliant temperature | Preset temperature remains within recommended range for mother's milk storage                |
| Adjustable wire shelves   | Multiple shelf positions spaced at ½" for improved air circulation and storage               |
| Sealed cabinet design     | Allows for unit to be freestanding                                                           |
| Door lock                 | Added security on the exterior door (2 keys included)                                        |
| LED display               | Allows for easy reading of unit temperature                                                  |
| Power loss alarm          | Alerts when unit loses power; NOTE: Alarm is battery-powered and has a limited time to alarm |
| Door alarm                | Sounds if door is left open for more than 3 minutes                                          |
| Temperature alarm         | Signals if unit's temperature goes out of recommended range                                  |