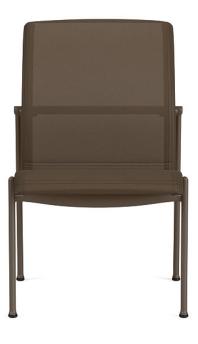

## FLIGHT SLING STACKING SIDE CHAIR

Model: 3940-1000 Collection: Flight Sling Designer: John Caldwell

From the Flight Collection comes our elegant Stacking Side Chair. Delivering exceptional back support with a subtle recline, these Stacking Side Chairs are stackable up to four high resulting in a versatile dining collection. With optional pads available in Suncloth fabrics, this collection is a premiere choice for matching any aesthetic.

## Specifications

| Height (in)      | 33.75 |
|------------------|-------|
| Seat Height (in) | 17.25 |
| Width (in)       | 21.5  |
| Depth (in)       | 29    |
| Weight (lbs)     | 17    |