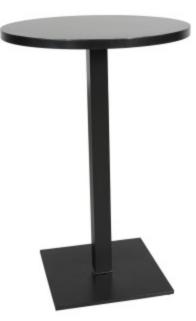

Product No: 20213B-BK

## Name: Breezeway 24" Round Bar Table

**Collection:** Breezeway

Material: Cast Aluminum

Weight: 35 lbs

Dimensions: 24"D x 41"H Spider: 19" | Base: 16" | Column: 3.5"

**Detail:** Contemporary and chic, aluminum Breezeway tables will fit seamlessly into any environment. Available with round or square table top selections and in a radiant Tiger Drylac® White or a rich AkzoNobel® Black finish and standard dining, balcony or bar heights, Breezeway tables are practical and minimalist, making them suitable for use in both residential and commercial settings.