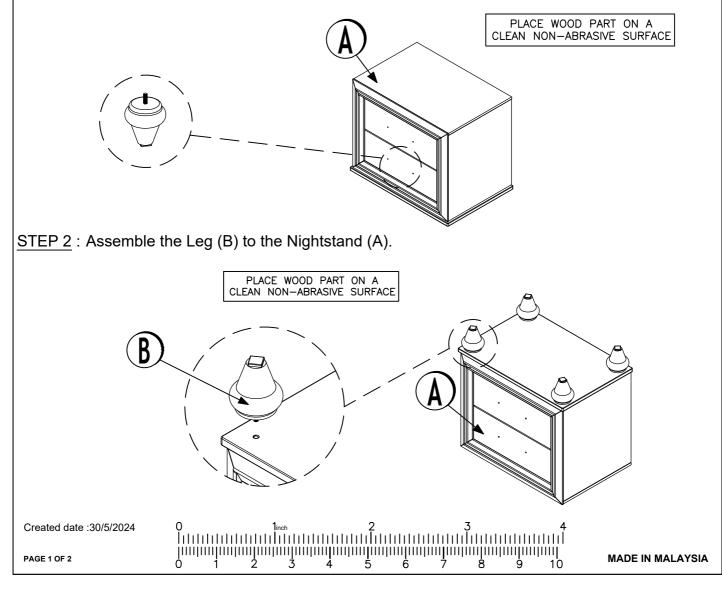

STEP 1 : Locate the Leg (B) pack in the lowest drawer.

| PARTS LIST |             |                                                      |       |
|------------|-------------|------------------------------------------------------|-------|
| NO.        | DESCRIPTION | SKETCH                                               | QTY   |
| Α          | NIGHTSTAND  |                                                      | 1 pc  |
| В          | LEG         | $\hat{\Phi}\hat{\Phi}\hat{\Phi}\hat{\Phi}\hat{\Phi}$ | 4 pcs |