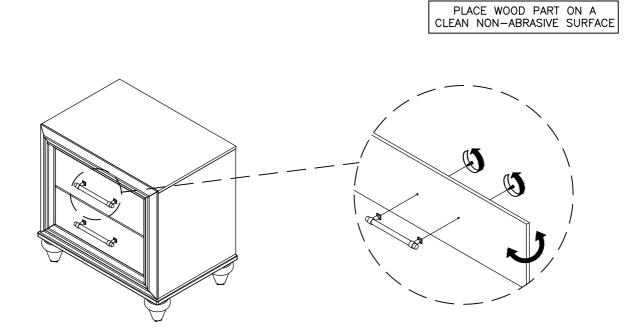

## ITEM NO. B2210-040 LUMINA - NIGHTSTAND

<u>STEP 3</u> : Pull open the drawer and remove the handle from the inside of the drawer to the front of the drawer by using a screwdriver.